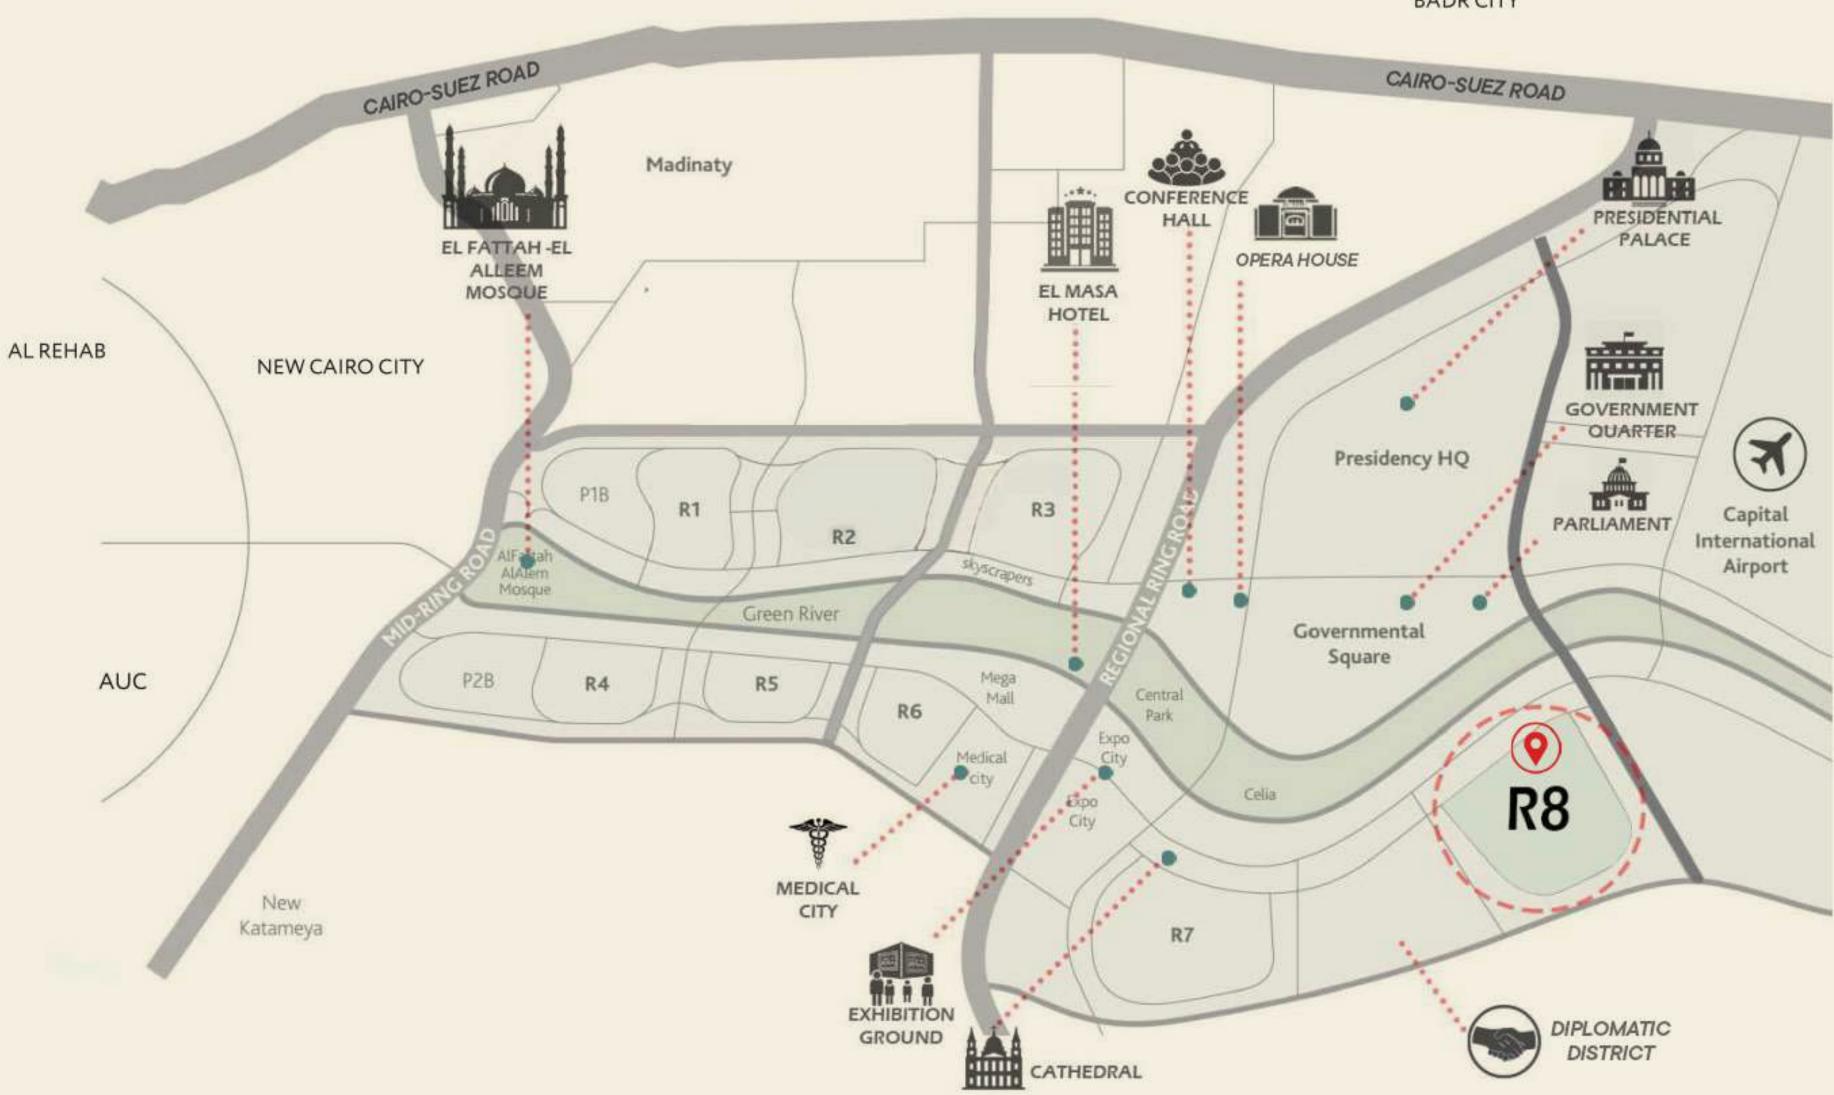

## Green Views Multiplied By Two

Crowning a prime location in R8's Diplomatic District, Residence Eight is mindfully masterplanned on 23 acres of land, dedicating 82% to greenery to introduce a unique flair of smart luxury and seamless walkability, steeped in inspiring 360 degree views - equally captured from inside and outside your home-. The iconic development is the first of its kind in Cairo's New Administrative Capital to harmonize the human experience with its natural surroundings by directly opening onto 70 acres, thanks to its exclusive location facing the district's sports club, as well as the Green River, surrounding it from every touch-point.

# A WORLD OF CONVENIENCE TO CALL HOME

Masterplanned with the community's convenience in mind, Residence Eight enjoys a strategic location on the West entrance of R8 Diplomatic District, facing the only sports club in the area from the North while opening onto Mohamed Bin Zayed's Northern Axis for ultimate accessibility to all vital points in Cairo. The development's land aesthetically stretches along the Green River from its south to surround you with non-stop recreation while being just minutes away from Cairo's New Administrative Capital's leading educational hub, as well as its thriving Arts and Culture District.

# NEW CAPITAL MASTER PLAN