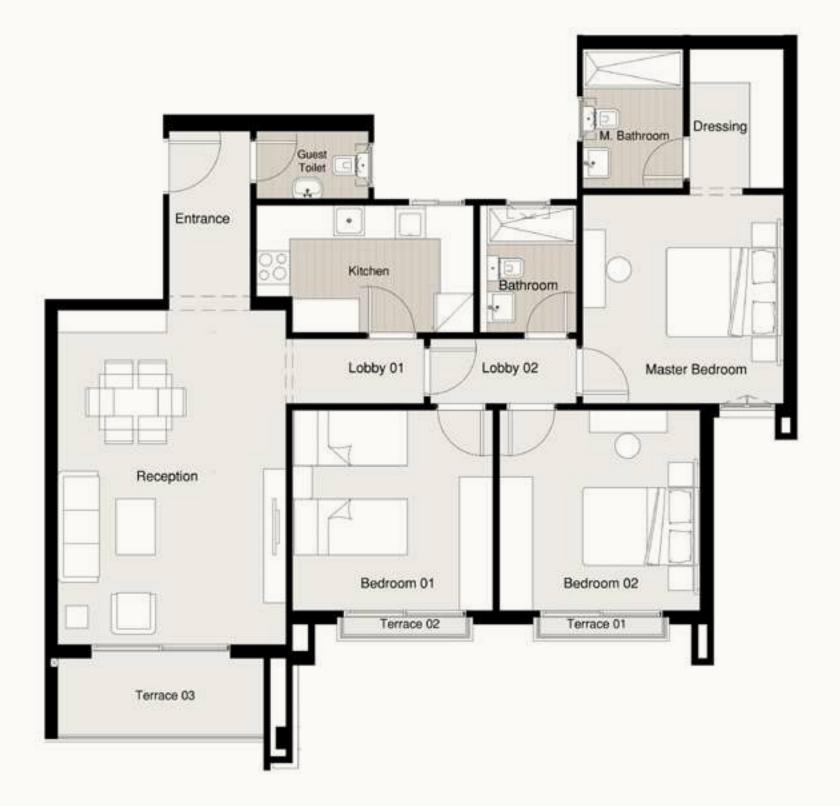

### S - DELUXE APARTMENT A-11/12

Available on First Floor. Total Area 220 m² Terrace 01 **1.10 × 8.30 m**²

Terrace 02 **1.20 × 1.75 m**²

Entrance 2.87 × 2.04 m<sup>2</sup>

**Reception** 3.99 × 7.55 m<sup>2</sup>

Dinning 2.44 × 3.64 m<sup>2</sup>

Kitchen 3.56 × 3.56 m<sup>2</sup>

Master Bedroom 3.79 × 4.09 m<sup>2</sup>

**Dressing** 2.50 × 2.65 m<sup>2</sup>

**Bedroom 01** 3.72 × 4.11 m<sup>2</sup>

Bedroom 02 3.91 × 4.11 m<sup>2</sup> **Bedroom 03** 3.72 × 3.91 m<sup>2</sup>

Guest Toilet 1.48 × 2.31 m<sup>2</sup>

**Bathroom** 1.82 × 2.81 m<sup>2</sup>

**M. Bathroom** 1.82 × 2.70 m<sup>2</sup>

**Maid Room** 2.13 × 1.67 m<sup>2</sup>

Maid Toilet 2.13 × 1.03 m<sup>2</sup>

Lobby 01 1.28 × 5.99 m<sup>2</sup>

Lobby 02 1.30 × 1.82 m<sup>2</sup>