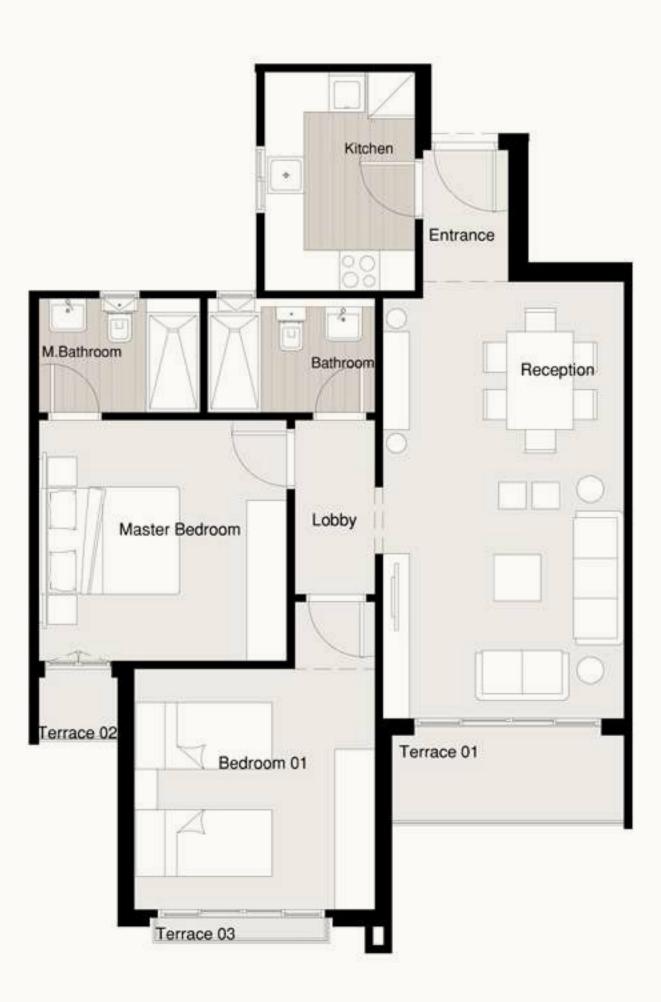

## S - GARDEN APARTMENT A-G1/G2

| Available on<br>Ground Floor.                   | Private Garden<br><b>95 m</b> ² | Terrace 01<br><b>1.20 × 1.75 m</b> ²            | Total Area<br><b>215 m</b> ² |
|-------------------------------------------------|---------------------------------|-------------------------------------------------|------------------------------|
| Entrance<br>2.87 × 2.04 m <sup>2</sup>          |                                 | <b>Bedroom (</b><br>3.72 × 3.91 m <sup>2</sup>  | )3                           |
| Reception<br>3.99 × 7.55 m²                     |                                 | Guest Toile<br>1.48 × 2.31 m²                   | et                           |
| <b>Dinning</b><br>2.44 × 3.64 m <sup>2</sup>    |                                 | Bathroom<br>1.82 × 2.81 m²                      |                              |
| <b>Kitchen</b><br>3.56 × 3.56 m²                |                                 | <b>M. Bathroc</b><br>1.82 × 2.70 m <sup>2</sup> | m                            |
| <b>Master Bec</b><br>3.79 × 4.09 m <sup>2</sup> | droom                           | <b>Maid Roon</b><br>2.13 × 1.67 m <sup>2</sup>  | ٦                            |
| Dressing<br>2.50 × 2.65 m <sup>2</sup>          |                                 | Maid Toilet<br>2.13 × 1.03 m <sup>2</sup>       |                              |
| <b>Bedroom (</b><br>3.72 × 4.11 m²              | )1                              | <b>Lobby 01</b><br>1.28 × 5.99 m²               |                              |
| <b>Bedroom (</b><br>3.91 × 4.11 m²              | )2                              | <b>Lobby 02</b><br>1.30 × 1.82 m <sup>2</sup>   |                              |
|                                                 |                                 |                                                 |                              |