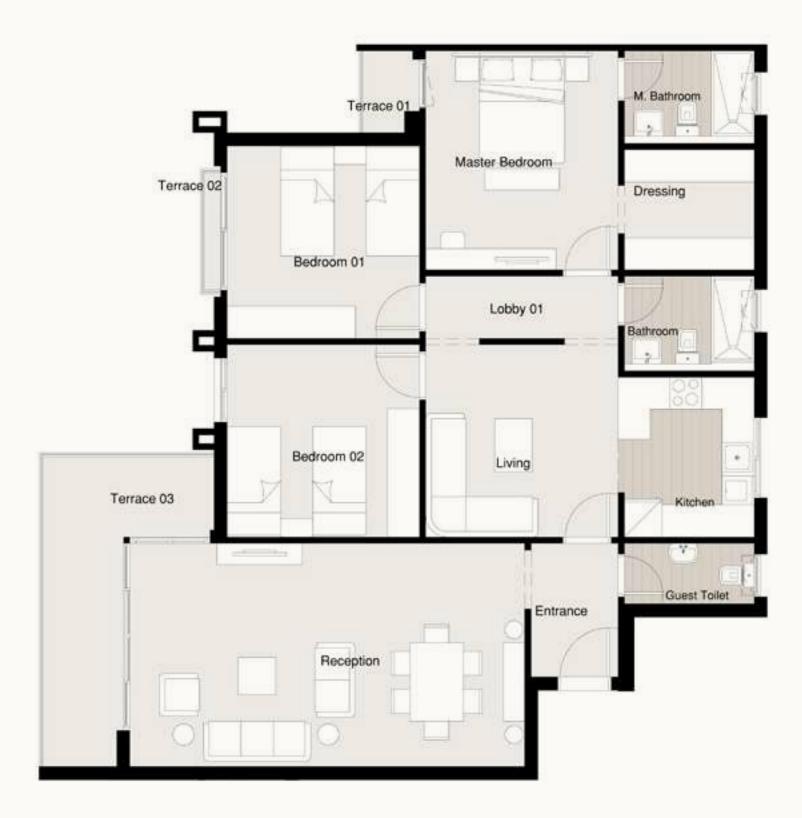

### S - PREMIUM APARTMENT A-13

Available on First Floor. Total Area **190 m**² Terrace 01 **2.15 × 6.60 m**² Terrace 02 **0.30 × 2.44 m**<sup>2</sup>

 Terrace 03
 Terrace 04

 0.30 × 2.44 m<sup>2</sup>
 1.05 × 2.10 m<sup>2</sup>

Entrance 1.52 × 2.26 m<sup>2</sup> Bedroom 01 3.91 × 3.91 m<sup>2</sup>

**Reception** 8.66 × 4.07 m<sup>2</sup>

Living 3.78 × 3.73 m<sup>2</sup>

**Kitchen** 3.19 × 3.34 m<sup>2</sup>

Master Bedroom 3.91 × 4.09 m<sup>2</sup>

**Dressing** 2.11 × 2.75 m<sup>2</sup>

**Bedroom 02** 3.91 × 3.72 m<sup>2</sup>

Guest Toilet 1.58 × 1.97 m<sup>2</sup>

**Bathroom** 1.92 × 2.50 m<sup>2</sup>

**M. Bathroom** 2.00 × 2.75 m<sup>2</sup>

Lobby 01 1.28 × 5.99 m<sup>2</sup>

Disclaimer:

1.All dimensions will be measured from a×is to a×is. 2.All materials,dimensions and drawings are appro×imate information is subject to change without notice. 3.Actual area may vary from the stated area. 4.Drawing areas not to scale. 5.The developer reserves the right to make revisions. 6.Actual unit areas, front windows, porches, terraces,loggia and e×terior trim detail may vary by elevation styles.