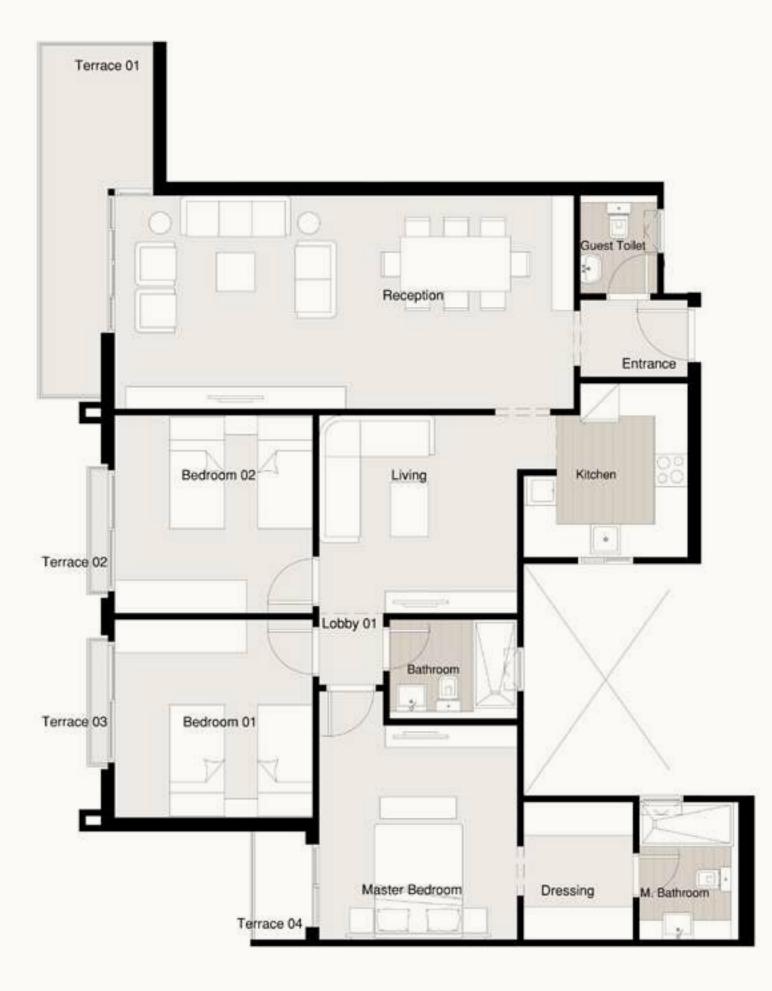

## S - GARDEN APARTMENT A-G1/G2

| Available on<br>Ground Floor.                   | Private Garden<br><b>95 m</b> ² | Terrace 01<br><b>1.20 × 1.75 m</b> ²            | Total Area<br><b>215 m</b> ² |
|-------------------------------------------------|---------------------------------|-------------------------------------------------|------------------------------|
| Entrance<br>2.87 × 2.04 m <sup>2</sup>          |                                 | <b>Bedroom (</b><br>3.72 × 3.91 m <sup>2</sup>  | )3                           |
| Reception<br>3.99 × 7.55 m²                     |                                 | Guest Toile<br>1.48 × 2.31 m²                   | et                           |
| <b>Dinning</b><br>2.44 × 3.64 m <sup>2</sup>    |                                 | Bathroom<br>1.82 × 2.81 m²                      |                              |
| <b>Kitchen</b><br>3.56 × 3.56 m²                |                                 | <b>M. Bathroc</b><br>1.82 × 2.70 m <sup>2</sup> | m                            |
| <b>Master Bec</b><br>3.79 × 4.09 m <sup>2</sup> | droom                           | <b>Maid Roon</b><br>2.13 × 1.67 m <sup>2</sup>  | ٦                            |
| Dressing<br>2.50 × 2.65 m <sup>2</sup>          |                                 | Maid Toilet<br>2.13 × 1.03 m <sup>2</sup>       |                              |
| <b>Bedroom (</b><br>3.72 × 4.11 m²              | )1                              | <b>Lobby 01</b><br>1.28 × 5.99 m²               |                              |
| <b>Bedroom (</b><br>3.91 × 4.11 m²              | )2                              | <b>Lobby 02</b><br>1.30 × 1.82 m <sup>2</sup>   |                              |
|                                                 |                                 |                                                 |                              |