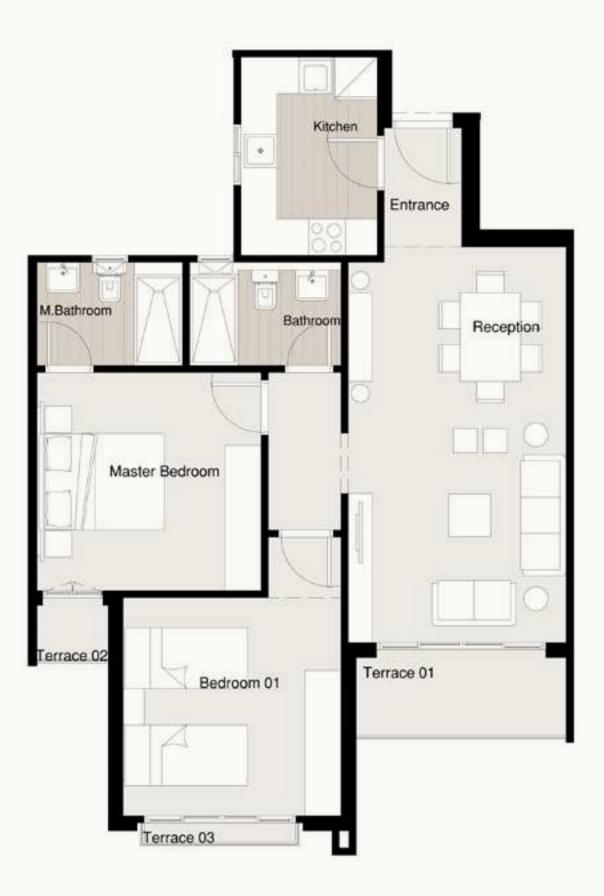

## S - GARDEN APARTMENT A-G1/G2

| Available on<br>Ground Floor.                   | Private Garden<br><b>95 m</b> ² | Terrace 01<br><b>1.20 × 1.75 m</b> ²            | Total Area<br><b>215 m</b> ² |
|-------------------------------------------------|---------------------------------|-------------------------------------------------|------------------------------|
| Entrance<br>2.87 × 2.04 m <sup>2</sup>          |                                 | <b>Bedroom (</b><br>3.72 × 3.91 m <sup>2</sup>  | )3                           |
| Reception<br>3.99 × 7.55 m²                     |                                 | Guest Toile<br>1.48 × 2.31 m²                   | et                           |
| <b>Dinning</b><br>2.44 × 3.64 m <sup>2</sup>    |                                 | Bathroom<br>1.82 × 2.81 m²                      |                              |
| <b>Kitchen</b><br>3.56 × 3.56 m²                |                                 | <b>M. Bathroc</b><br>1.82 × 2.70 m <sup>2</sup> | m                            |
| <b>Master Bec</b><br>3.79 × 4.09 m <sup>2</sup> | droom                           | <b>Maid Roon</b><br>2.13 × 1.67 m <sup>2</sup>  | ٦                            |
| Dressing<br>2.50 × 2.65 m <sup>2</sup>          |                                 | Maid Toilet<br>2.13 × 1.03 m <sup>2</sup>       |                              |
| <b>Bedroom (</b><br>3.72 × 4.11 m²              | )1                              | <b>Lobby 01</b><br>1.28 × 5.99 m²               |                              |
| <b>Bedroom (</b><br>3.91 × 4.11 m²              | )2                              | <b>Lobby 02</b><br>1.30 × 1.82 m <sup>2</sup>   |                              |
|                                                 |                                 |                                                 |                              |