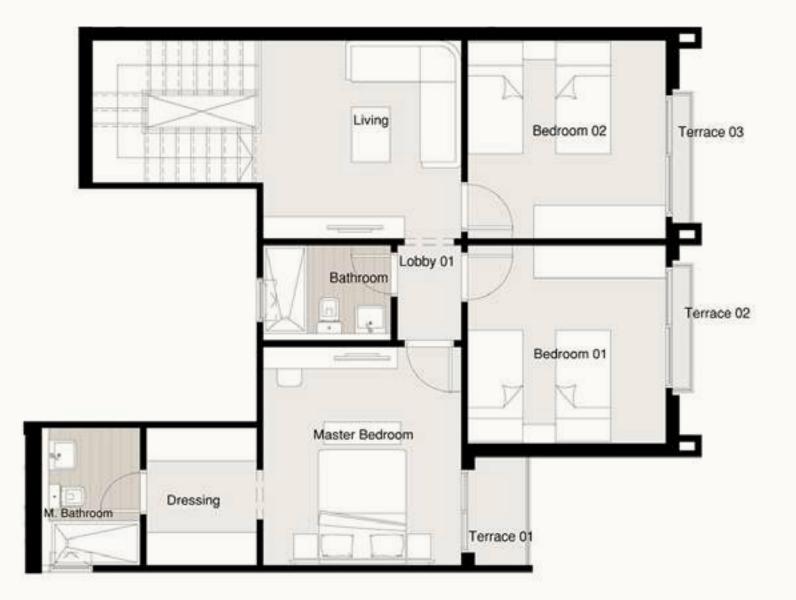

### S - DELUXE APARTMENT A-11/12

Available on First Floor. Total Area 220 m² Terrace 01 **1.10 × 8.30 m**²

Terrace 02 **1.20 × 1.75 m**²

Entrance 2.87 × 2.04 m<sup>2</sup>

**Reception** 3.99 × 7.55 m<sup>2</sup>

Dinning 2.44 × 3.64 m<sup>2</sup>

Kitchen 3.56 × 3.56 m<sup>2</sup>

Master Bedroom 3.79 × 4.09 m<sup>2</sup>

**Dressing** 2.50 × 2.65 m<sup>2</sup>

**Bedroom 01** 3.72 × 4.11 m<sup>2</sup>

Bedroom 02 3.91 × 4.11 m<sup>2</sup> **Bedroom 03** 3.72 × 3.91 m<sup>2</sup>

Guest Toilet 1.48 × 2.31 m<sup>2</sup>

**Bathroom** 1.82 × 2.81 m<sup>2</sup>

**M. Bathroom** 1.82 × 2.70 m<sup>2</sup>

**Maid Room** 2.13 × 1.67 m<sup>2</sup>

Maid Toilet 2.13 × 1.03 m<sup>2</sup>

Lobby 01 1.28 × 5.99 m<sup>2</sup>

Lobby 02 1.30 × 1.82 m<sup>2</sup>