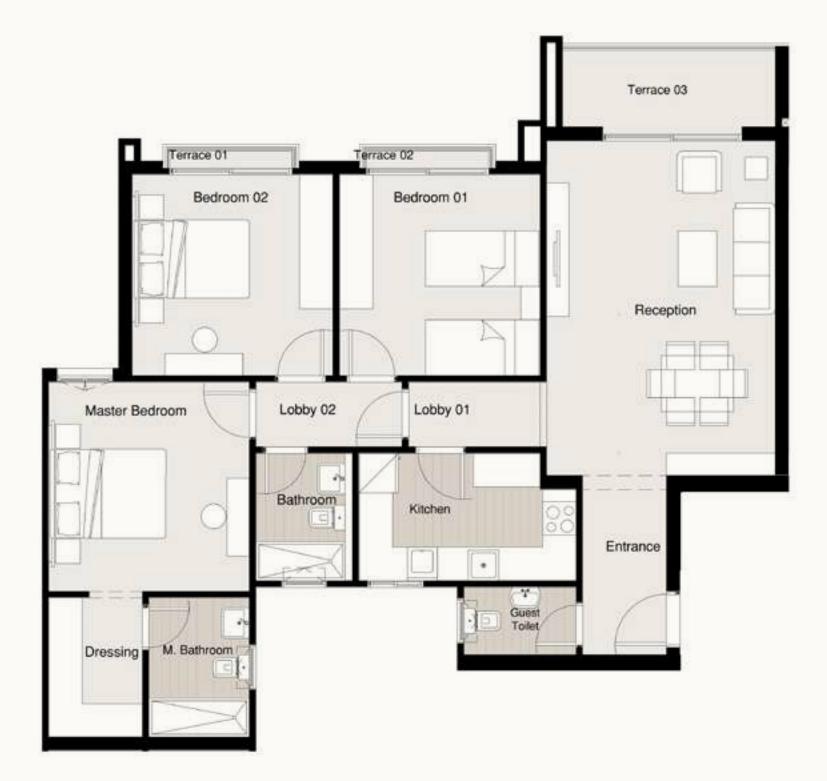

### S - SKY DUPLEX A-61/62

| Available on<br>Sixth Floor.             | Total Area<br><b>360 m</b> ²     | Terrace 01<br><b>8.09 × 2.36 m</b> ² | Terrace 02<br><b>3.78 × 3.73 m</b> ² | Terrace 02<br><b>1.20 × 1.75 m</b> ² |
|------------------------------------------|----------------------------------|--------------------------------------|--------------------------------------|--------------------------------------|
| Entrance<br>2.13 × 2.65 m <sup>2</sup>   |                                  | Laundry<br>1.28 × 1.78 r             |                                      |                                      |
| Reception<br>7.53 × 5.01 m <sup>2</sup>  |                                  | Maid Ro<br>2.48 × 2.12               |                                      |                                      |
| Dinning<br>4.28 × 5.01 m <sup>2</sup>    |                                  | Maid To<br>2.48 × 1.10 r             |                                      |                                      |
| <b>Kitchen</b><br>4.09 × 5.87 m²         |                                  | Lobby<br>3.06 × 1.28                 | m <sup>2</sup>                       |                                      |
| Guest Toile<br>1.91 × 1.37 m²            | et                               |                                      |                                      |                                      |
| Terrace 01<br><b>1.20 × 1.75 m</b> ²     | Terrace 02<br><b>3.73 × 1.20</b> | m²                                   |                                      |                                      |
| <b>Stair</b><br>2.68 X 5.87 m²           |                                  | Bedroo<br>3.98 X 5.01                |                                      |                                      |
| Master Beo<br>3.79 X 6.52 m <sup>2</sup> | droom                            | <b>Bedroo</b><br>4.11 X 5.01 n       |                                      |                                      |
| Dressing<br>2.46 X 2.67 m <sup>2</sup>   |                                  | Bedroo<br>4.09 X 3.79                |                                      |                                      |
| M. Bathroc<br>2.52 X 1.92 m <sup>2</sup> | )m                               | Bathroc<br>2.89 X 2.08               |                                      |                                      |