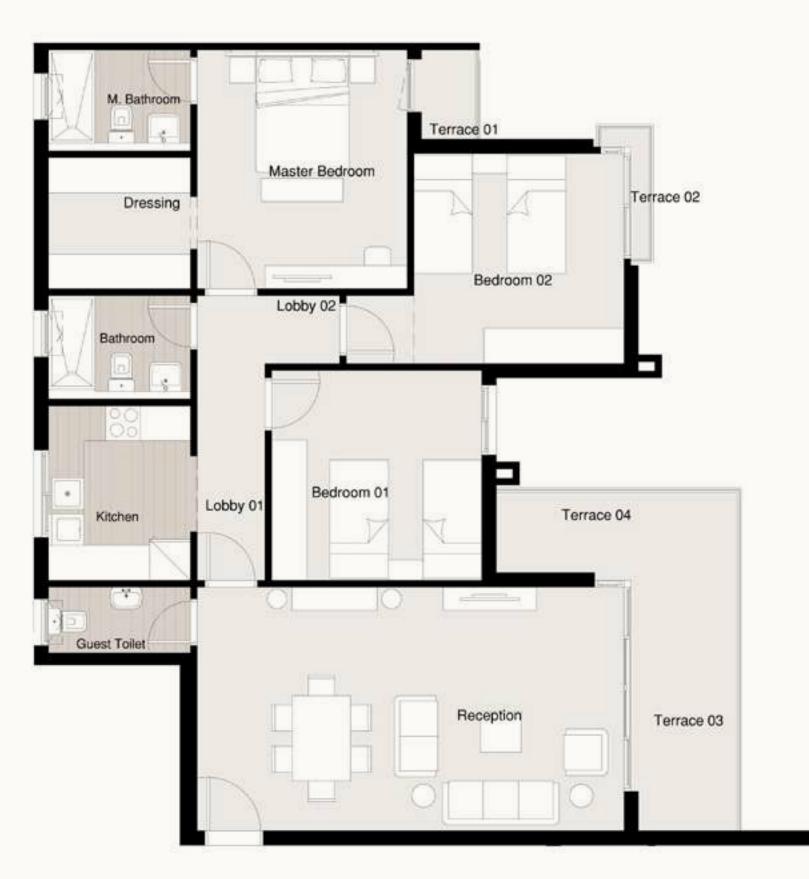

## S - GARDEN APARTMENT A-G1/G2

| Available on<br>Ground Floor.                   | Private Garden<br><b>95 m</b> ² | Terrace 01<br><b>1.20 × 1.75 m</b> ²            | Total Area<br><b>215 m</b> ² |
|-------------------------------------------------|---------------------------------|-------------------------------------------------|------------------------------|
| Entrance<br>2.87 × 2.04 m <sup>2</sup>          |                                 | <b>Bedroom (</b><br>3.72 × 3.91 m <sup>2</sup>  | )3                           |
| Reception<br>3.99 × 7.55 m²                     |                                 | Guest Toile<br>1.48 × 2.31 m²                   | et                           |
| <b>Dinning</b><br>2.44 × 3.64 m <sup>2</sup>    |                                 | Bathroom<br>1.82 × 2.81 m²                      |                              |
| <b>Kitchen</b><br>3.56 × 3.56 m²                |                                 | <b>M. Bathroc</b><br>1.82 × 2.70 m <sup>2</sup> | m                            |
| <b>Master Bec</b><br>3.79 × 4.09 m <sup>2</sup> | droom                           | <b>Maid Roon</b><br>2.13 × 1.67 m <sup>2</sup>  | ٦                            |
| Dressing<br>2.50 × 2.65 m <sup>2</sup>          |                                 | Maid Toilet<br>2.13 × 1.03 m <sup>2</sup>       |                              |
| <b>Bedroom (</b><br>3.72 × 4.11 m²              | )1                              | <b>Lobby 01</b><br>1.28 × 5.99 m²               |                              |
| <b>Bedroom (</b><br>3.91 × 4.11 m²              | )2                              | <b>Lobby 02</b><br>1.30 × 1.82 m <sup>2</sup>   |                              |
|                                                 |                                 |                                                 |                              |