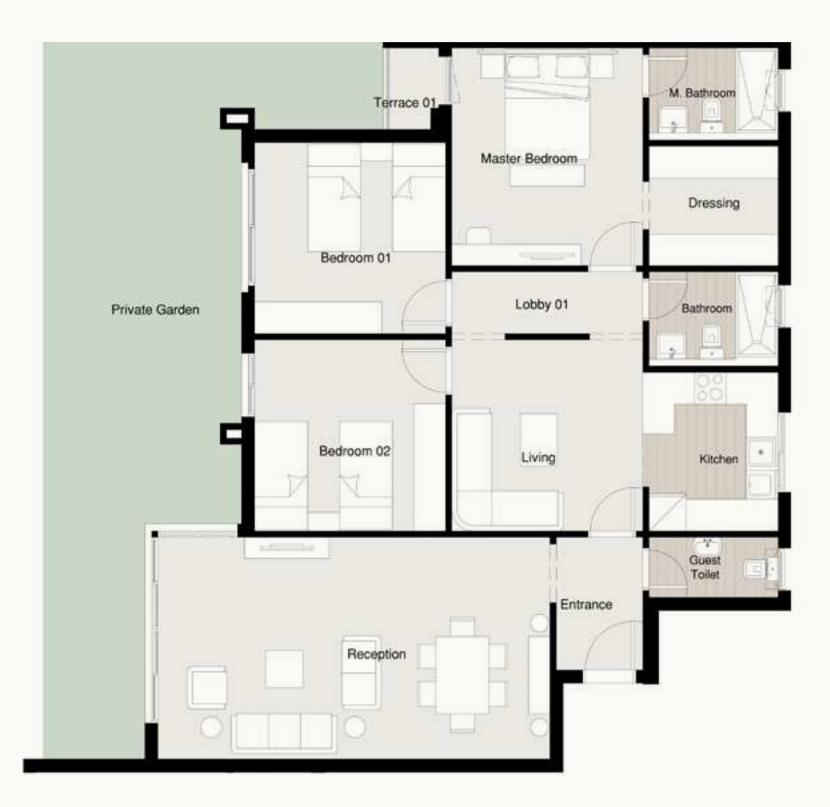

## S - GARDEN APARTMENT A-G1/G2

| Available on<br>Ground Floor.                   | Private Garden<br><b>95 m</b> ² | Terrace 01<br><b>1.20 × 1.75 m</b> ²            | Total Area<br><b>215 m</b> ² |
|-------------------------------------------------|---------------------------------|-------------------------------------------------|------------------------------|
| Entrance<br>2.87 × 2.04 m <sup>2</sup>          |                                 | <b>Bedroom (</b><br>3.72 × 3.91 m <sup>2</sup>  | )3                           |
| Reception<br>3.99 × 7.55 m²                     |                                 | Guest Toile<br>1.48 × 2.31 m²                   | et                           |
| <b>Dinning</b><br>2.44 × 3.64 m <sup>2</sup>    |                                 | Bathroom<br>1.82 × 2.81 m²                      |                              |
| <b>Kitchen</b><br>3.56 × 3.56 m²                |                                 | <b>M. Bathroc</b><br>1.82 × 2.70 m <sup>2</sup> | m                            |
| <b>Master Bec</b><br>3.79 × 4.09 m <sup>2</sup> | droom                           | <b>Maid Roon</b><br>2.13 × 1.67 m <sup>2</sup>  | ٦                            |
| Dressing<br>2.50 × 2.65 m <sup>2</sup>          |                                 | Maid Toilet<br>2.13 × 1.03 m <sup>2</sup>       |                              |
| <b>Bedroom (</b><br>3.72 × 4.11 m²              | )1                              | <b>Lobby 01</b><br>1.28 × 5.99 m²               |                              |
| <b>Bedroom (</b><br>3.91 × 4.11 m²              | )2                              | <b>Lobby 02</b><br>1.30 × 1.82 m <sup>2</sup>   |                              |
|                                                 |                                 |                                                 |                              |