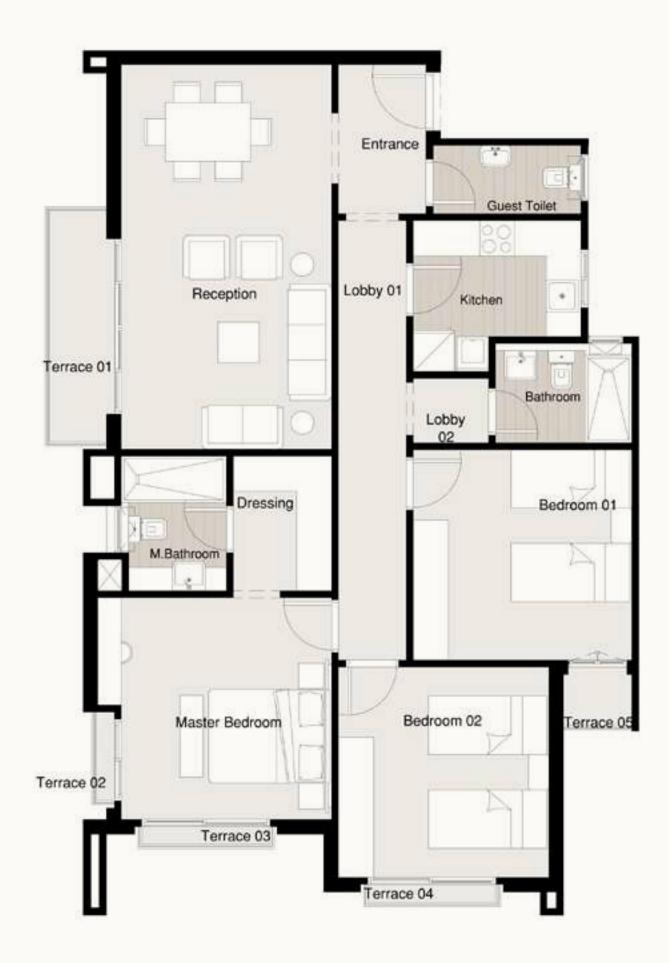

### S - PREMIUM APARTMENT A-13

Available on First Floor. Total Area **190 m**² Terrace 01 **2.15 × 6.60 m**² Terrace 02 **0.30 × 2.44 m**<sup>2</sup>

 Terrace 03
 Terrace 04

 0.30 × 2.44 m<sup>2</sup>
 1.05 × 2.10 m<sup>2</sup>

Entrance 1.52 × 2.26 m<sup>2</sup> Bedroom 01 3.91 × 3.91 m<sup>2</sup>

**Reception** 8.66 × 4.07 m<sup>2</sup>

Living 3.78 × 3.73 m<sup>2</sup>

**Kitchen** 3.19 × 3.34 m<sup>2</sup>

Master Bedroom 3.91 × 4.09 m<sup>2</sup>

**Dressing** 2.11 × 2.75 m<sup>2</sup>

**Bedroom 02** 3.91 × 3.72 m<sup>2</sup>

Guest Toilet 1.58 × 1.97 m<sup>2</sup>

**Bathroom** 1.92 × 2.50 m<sup>2</sup>

**M. Bathroom** 2.00 × 2.75 m<sup>2</sup>

Lobby 01 1.28 × 5.99 m<sup>2</sup>

Disclaimer:

1.All dimensions will be measured from a×is to a×is. 2.All materials,dimensions and drawings are appro×imate information is subject to change without notice. 3.Actual area may vary from the stated area. 4.Drawing areas not to scale. 5.The developer reserves the right to make revisions. 6.Actual unit areas, front windows, porches, terraces,loggia and e×terior trim detail may vary by elevation styles.