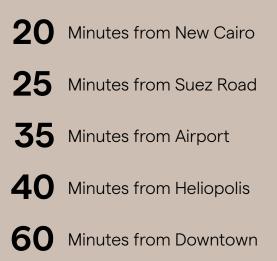

# A WORLD OF CONVENIENCE TO CALL HOME

Masterplanned with the community's convenience in mind, Residence Eight enjoys a strategic location on the West entrance of R8 Diplomatic District, facing the only sports club in the area from the North while opening onto Mohamed Bin Zayed's Northern Axis for ultimate accessibility to all vital points in Cairo. The development's land aesthetically stretches along the Green River from its south to surround you with non-stop recreation while being just minutes away from Cairo's New Administrative Capital's leading educational hub, as well as its thriving Arts and Culture District.

# NEW CAPITAL AMENITIES

BADR CITY