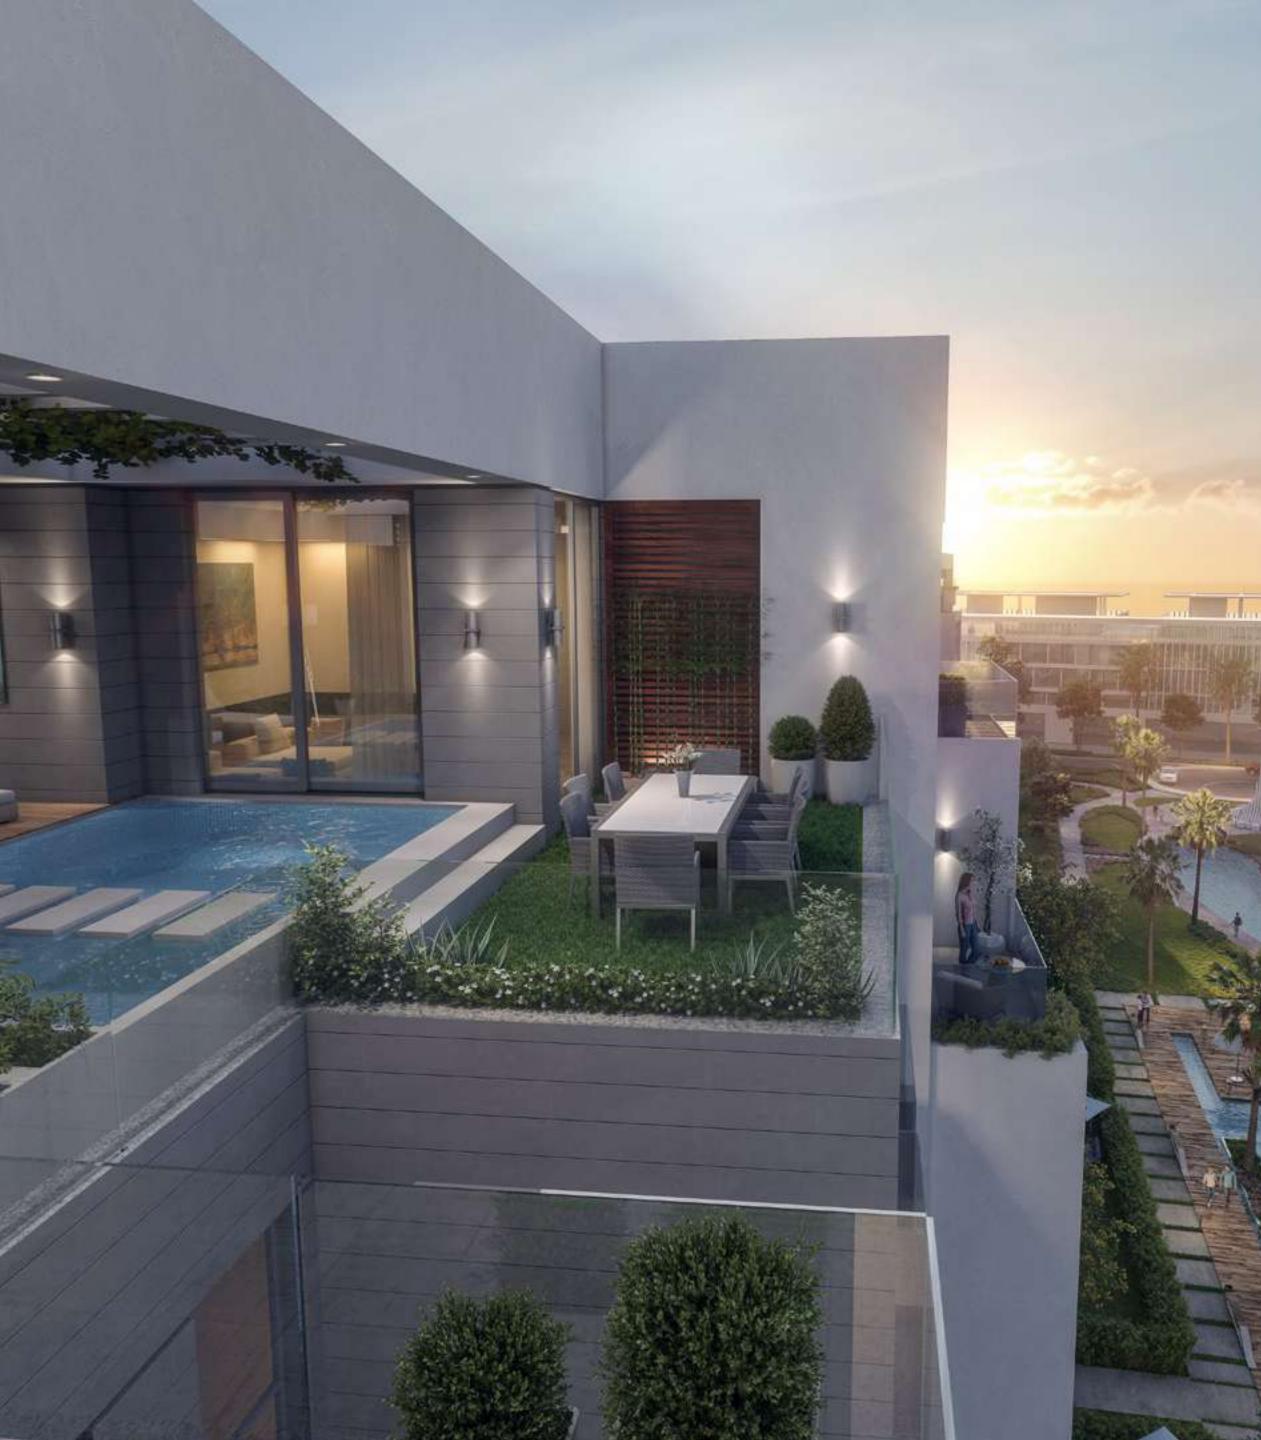

# AN AESTHETIC UNION OF FUNCTION AND FORM INSPIRED DESIGN

From certain vantage points buildings at Residence Eight are seen as a landmark and from others, they are seen as a part of low scale urban fabric. They look different- because they simply perform differently. Inspired by Dubai's dynamic and staggered outlook on typology, Residence Eight introduces two connected buildings per cluster, using an innovative perimeter block housing form, allowing for layered experiences to unfold. The façade reflects deep cascading blocks that become private terraces to frame equal views for all homeowners alike while providing sun shading and optimizing day- light and natural ventilation all year long.

Residence Eight's buildings are seamlessly adjoined on V-shaped plots to lend each unit expansive views without interruption while flexibly accommodating four spacious units per floor with sizes ranging from 80 to 350 sqm. Each building enjoys a private entrance, powered by smart access control, personal lifts, as well as a spacious underground parking - with a separate designated area for visitors-. The rooftops take luxury living to new heights by opening onto a world of endless recreation through an abundance of top-class amenities for homeowners' delight. From roof deck Jacuzzis, cozy barbecue spots to cutting-edge gyms, Residence Eight's inspired design aims at enriching the life of its community at every touchpoint.