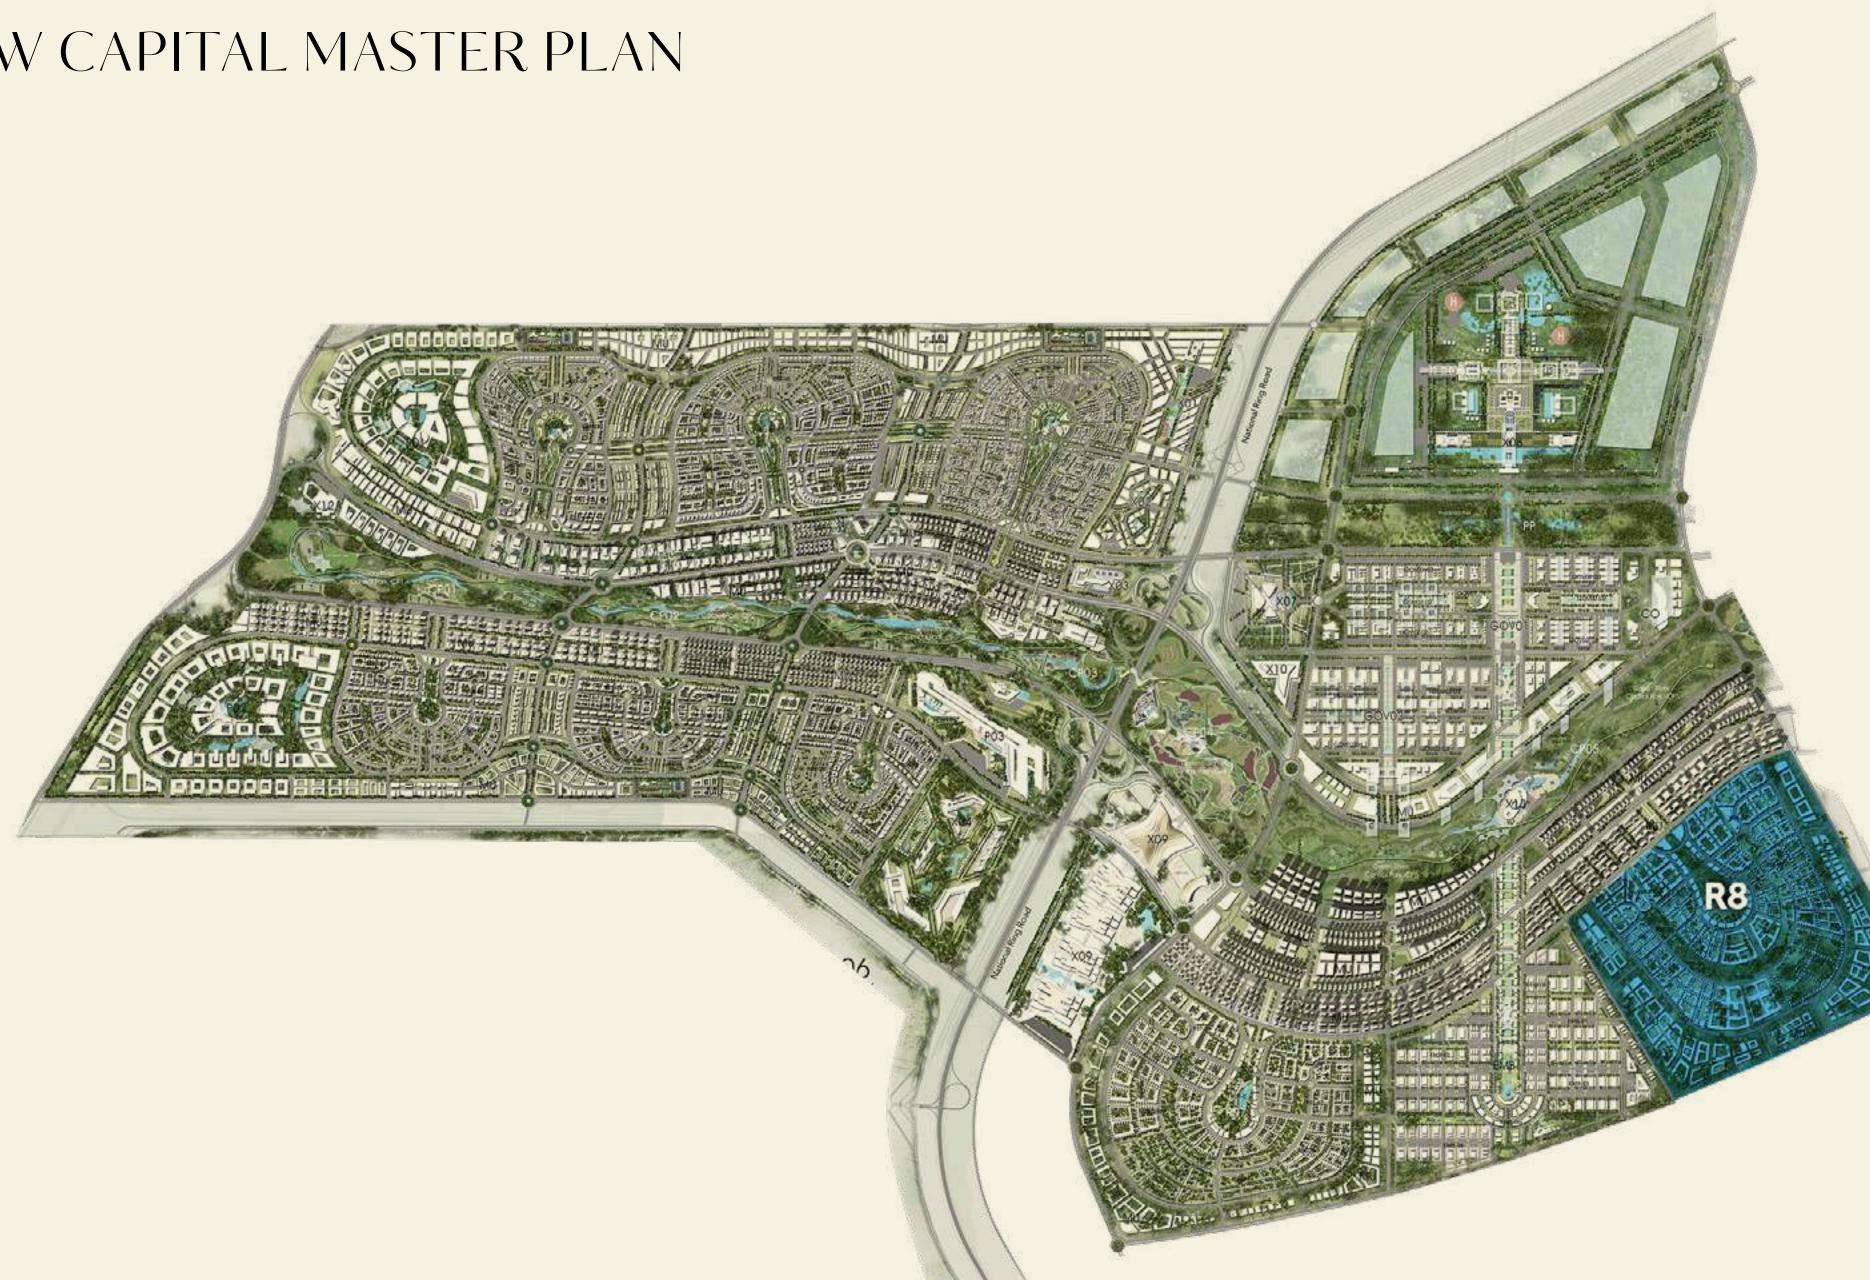

th to allow cool breeze inside each unit while creating expansive spaces where people can entirely enjoy nature in a more intimate way.





# A WORLD OF CONVENIENCE TO CALL HOME

Masterplanned with the community's convenience in mind, Residence Eight enjoys a strategic location on the West entrance of R8 Diplomatic District, facing the only sports club in the area from the North while opening onto Mohamed Bin Zayed's Northern Axis for ultimate accessibility to all vital points in Cairo. The development's land aesthetically stretches along the Green River from its south to surround you with non-stop recreation while being just minutes away from Cairo's New Administrative Capital's leading educational hub, as well as its thriving Arts and Culture District.







# NEW CAPITAL MASTER PLAN



# NEW CAPITAL AMENITIES







BADR CITY

# HOME IS EVERYTHING YOU CAN WALK TO





# AN INTEGRATED VISION OF FUTURISTIC FLOW

Residence Eight is carefully planned to deliver life's most treasured experiences at your door. By putting seamlessly accessibility and enjoyable walkability as the cornerstones of its masterplan, the development reflects a flowing sense of dynamic movement, as well as friendly discovery through manicured landscapes and tranquil water features, extending throughout its V-Shaped clusters. Ideal for the whole family, each cluster allows residents' to decelerate or connect in animated communal



spots between buildings which seamlessly transform from quiet reading corners, play areas and meditation spots in the morning to lively happening hang-outs at night. By uti