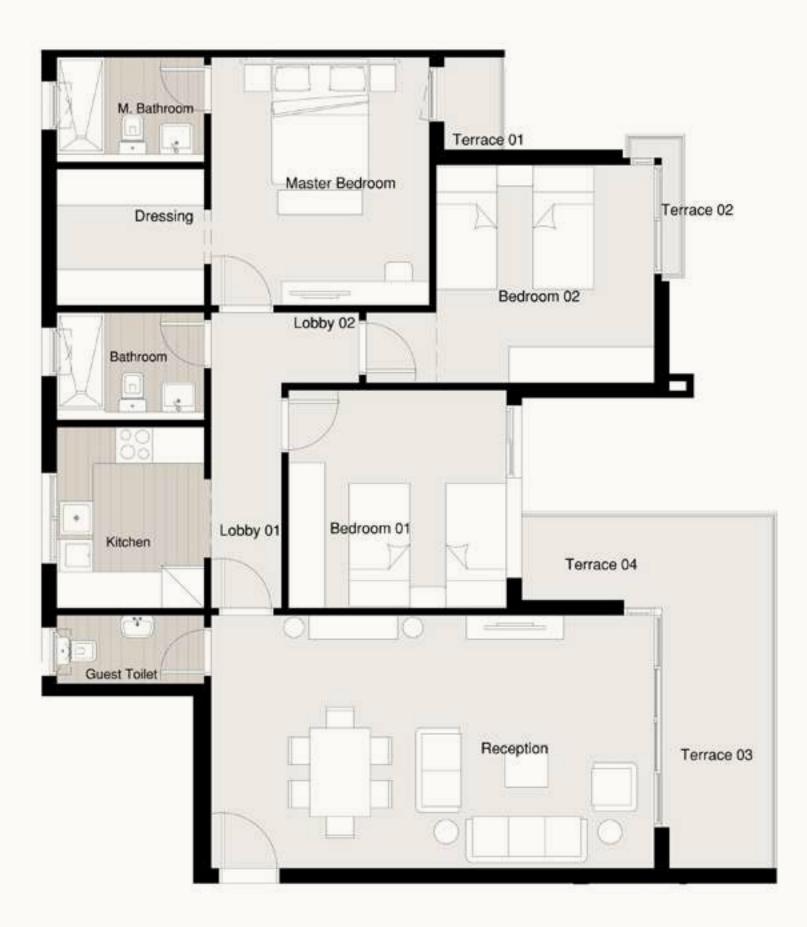

2.47 m<sup>2</sup>

Kitchen 2.74 × 3.11 m<sup>2</sup> Bathroom 2.74 × 1.89 m<sup>2</sup>

2.74 × 1.92 m<sup>2</sup>

Lobby 01 1.28 × 3.78 m<sup>2</sup>

M. Bathroom

Master Bedroom 3.91 × 4.29 m<sup>2</sup>

**Dressing** 2.74 × 2.37 m<sup>2</sup>

Bedroom 01 3.91 × 3.72 m<sup>2</sup>

2.56 × 1.22 m<sup>2</sup>

Bedroom 02 3.85 × 4.10 m<sup>2</sup>

Lobby 02

Disclaimer:

1.All dimensions will be measured from axis to axis. 2.All materials, dimensions and drawings are approximate information is subject to change without notice. **3.** Actual area may vary from the stated area. **4.** Drawing areas not to scale. **5.** The developer reserves the right to make revisions. **6.**Actual unit areas, front windows, porches, terraces, loggia and e×terior trim detail may vary by elevation styles.



Club View





### S - CORNER APARTMENT B-73/76

|                                                                                          | Available on<br>Seventh Floor.                | Total Area<br><b>160 m²</b>                | Terrace 01<br><b>1.10 × 4.20 m</b> ²           | Terrace 02<br><b>0.30 × 1.46 m</b> ² |
|------------------------------------------------------------------------------------------|-----------------------------------------------|--------------------------------------------|------------------------------------------------|--------------------------------------|
|                                                                                          |                                               | Terrace 03<br><b>0.30 × 2.44 m</b> ²       | Terrace 04<br><