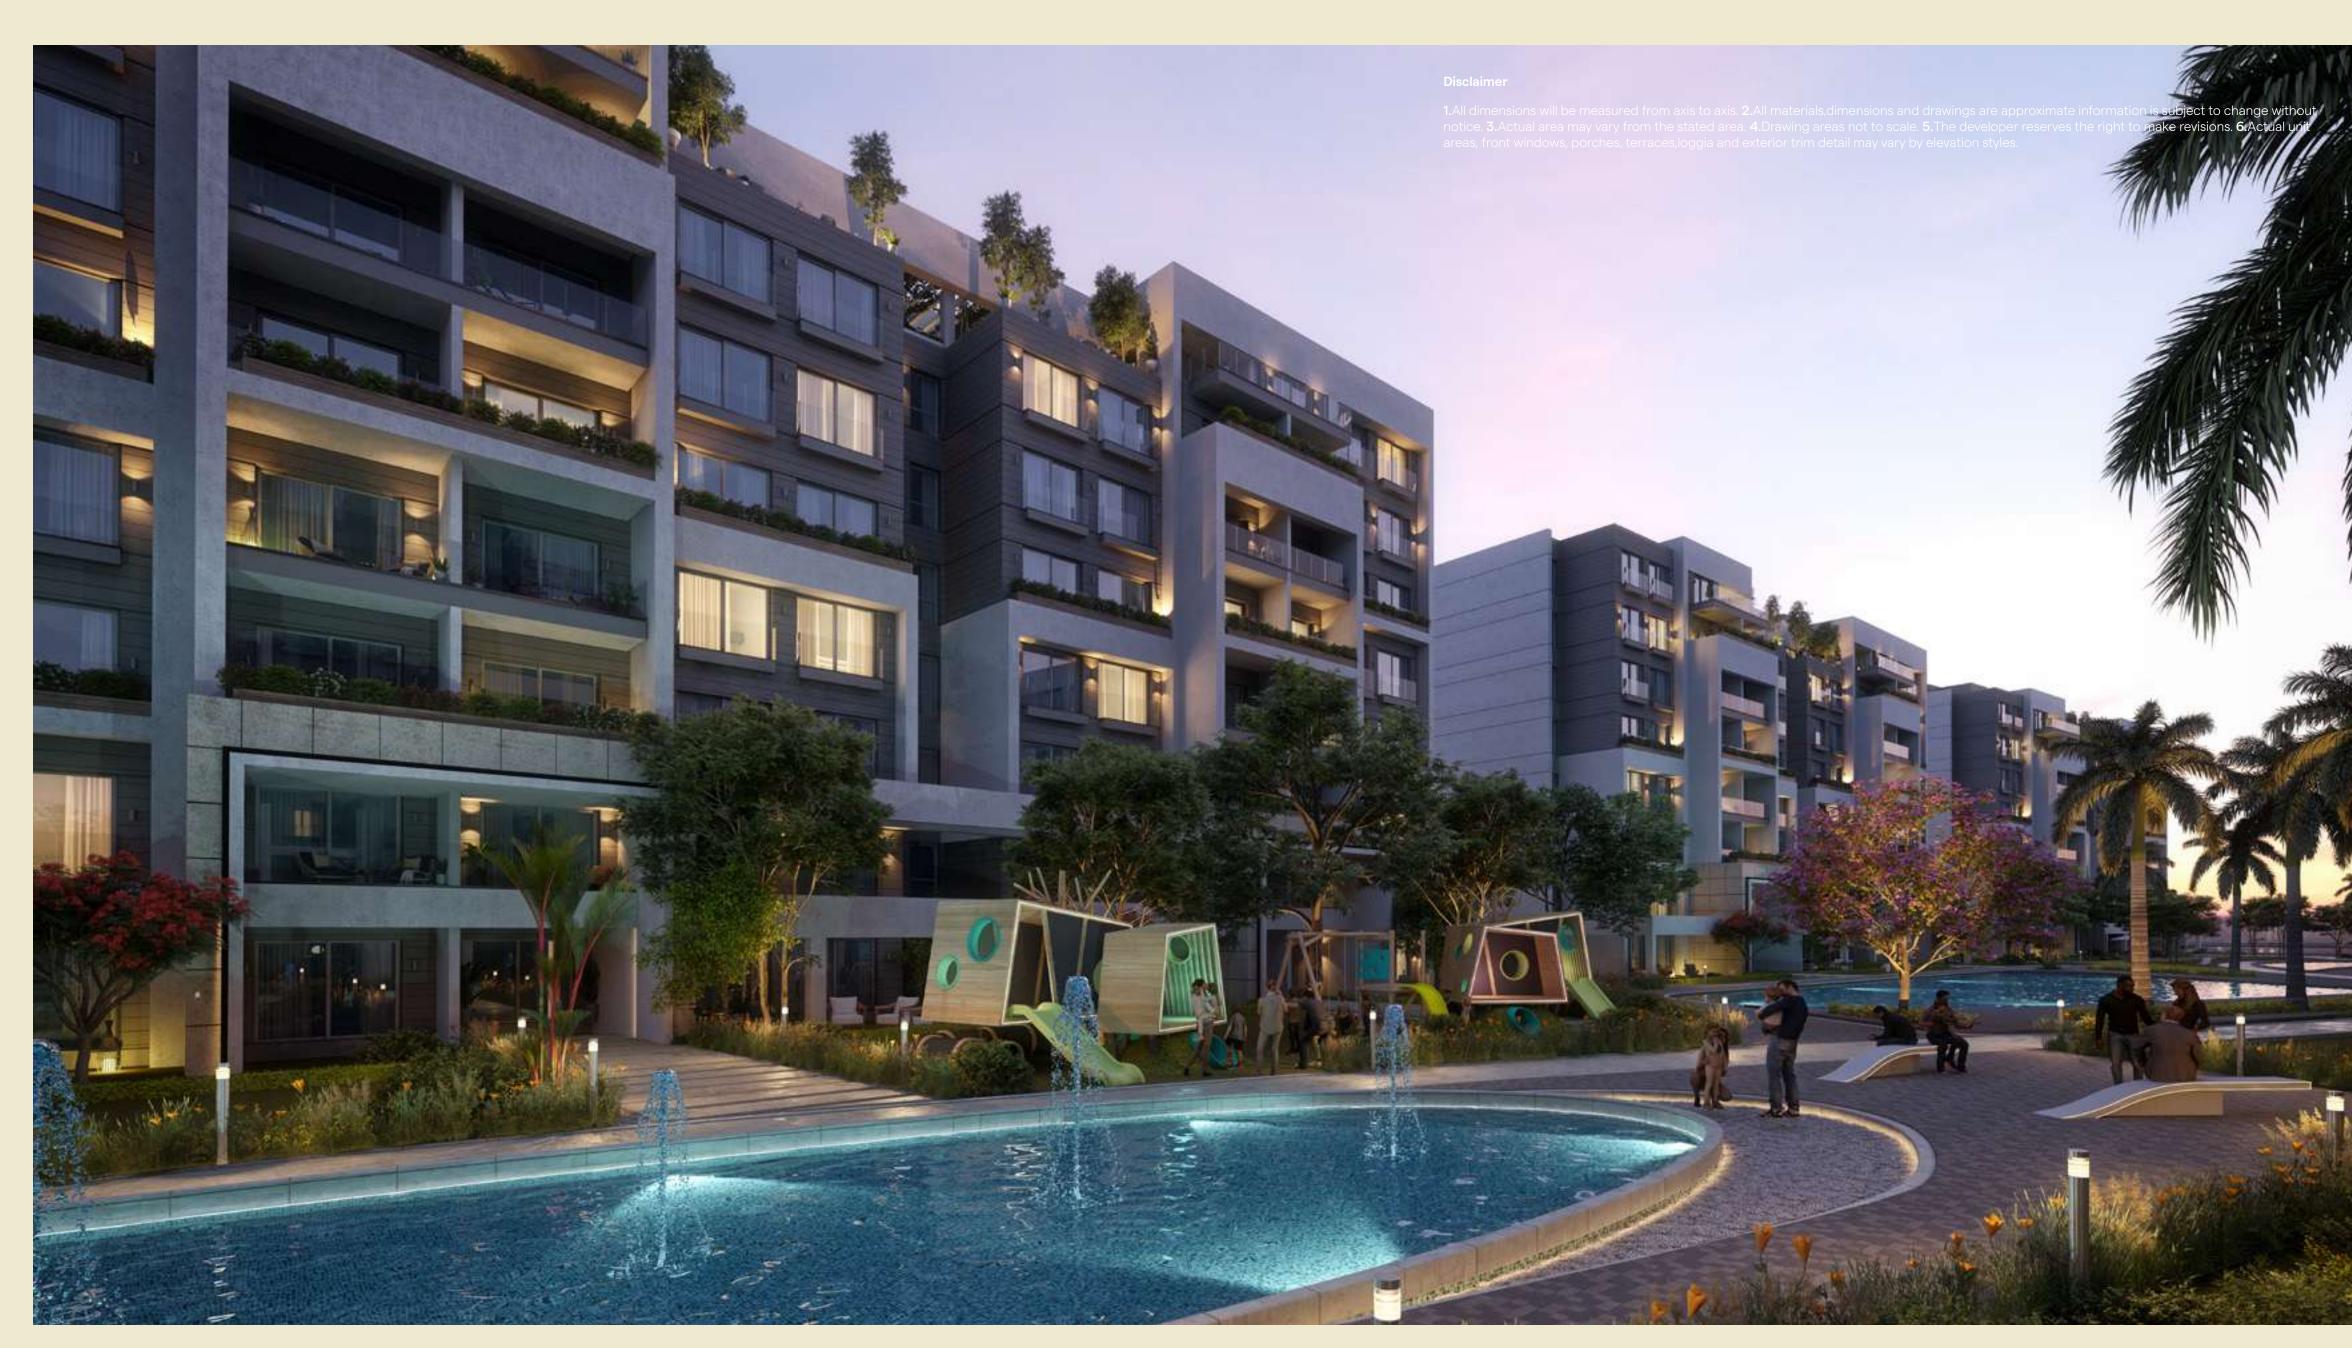

## Green Views Multiplied By Two

Crowning a prime location in R8's Diplomatic District, Residence Eight is mindfully masterplanned on 23 acres of land, dedicating 82% to greenery to introduce a unique flair of smart luxury and seamless walkability, steeped in inspiring 360 degree views - equally captured from inside and outside your home-. The iconic development is the first of its kind in Cairo's New Administrative Capital to harmonize the human experience with its natural surroundings by directly opening onto 70 acres, thanks to its exclusive location facing the district's sports club, as well as the Green River, surrounding it from every touch-point.

The urban mixed use development opens your eyes on an aesthetic canvas of contemporary elegance, perfected by breathing parks, flowing water features, shimmering pools and lagoons, as well as animated pedestrian walks for ultimate recreation year-round.

Residence Eight is a self-sufficient world of its own, boasting an atmospheric 20 meter commercial anchor, a 40 meter promenade extending across its lively masterplan and an elegantly-appointed club house for unwinding and socializing all day long.