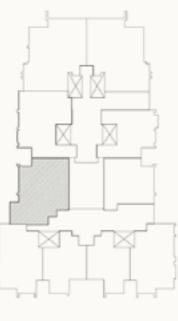

## S - GARDEN APARTMENT A-G3

Available on Ground Floor.

Private Garden 70 m<sup>2</sup>

Terrace 01 1.05 × 2.10 m<sup>2</sup>

Total Area

175 m<sup>2</sup>

Entrance 1.52 × 2.26 m<sup>2</sup>

Reception 8.66 × 4.07 m<sup>2</sup>

Living 3.78 × 3.73 m<sup>2</sup>

Kitchen 3.19 × 3.34 m<sup>2</sup>

Master Bedroom 3.91 × 4.08 m<sup>2</sup>

Dressing 2.11 × 2.74 m<sup>2</sup>

Bedroom 01  $3.91 \times 3.91 \, \text{m}^2$ 

Bedroom 02 3.91 × 3.72 m<sup>2</sup>

Guest Toilet 1.58 × 1.97 m<sup>2</sup>

Bathroom 1.92 × 2.50 m<sup>2</sup>

M. Bathroom 2.00× 2.74 m<sup>2</sup>

Lobby 01 1.28 × 1.36 m<sup>2</sup>