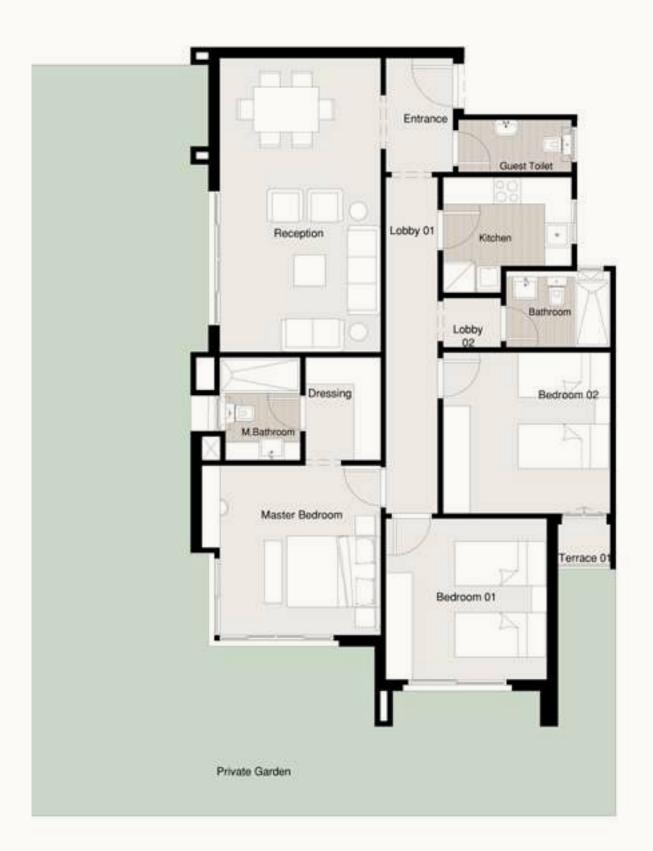

## S - GARDEN APARTMENT A-G3

Available on Ground Floor.

Private Garden 70 m<sup>2</sup>

Terrace 01 1.05 × 2.10 m<sup>2</sup>

Total Area

175 m<sup>2</sup>

Entrance 1.52 × 2.26 m<sup>2</sup>

Reception 8.66 × 4.07 m<sup>2</sup>

Living 3.78 × 3.73 m<sup>2</sup>

Kitchen 3.19 × 3.34 m<sup>2</sup>

Master Bedroom 3.91 × 4.08 m<sup>2</sup>

Dressing 2.11 × 2.74 m<sup>2</sup>

Bedroom 01  $3.91 \times 3.91 \, \text{m}^2$ 

Bedroom 02 3.91 × 3.72 m<sup>2</sup>

Guest Toilet 1.58 × 1.97 m<sup>2</sup>

Bathroom 1.92 × 2.50 m<sup>2</sup>

M. Bathroom 2.00× 2.74 m<sup>2</sup>

Lobby 01 1.28 × 1.36 m<sup>2</sup>