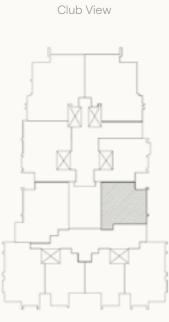

| <b>M. Bathroor</b><br>2.74 × 1.92 m <sup>2</sup> | η                            |
| Living<br>3.66 × 3.91 m <sup>2</sup>          |                                      | Master Bed<br>3.91 × 4.29 m <sup>2</sup>         | room                         |
| Bathroom<br>2.74 × 1.89 m <sup>2</sup>        |                                      | <b>Bedroom 0</b><br>3.91 × 3.91 m <sup>2</sup>   | 1                            |
| Lobby 01<br>3.72 × 1.28 m <sup>2</sup>        |                                      | <b>Bedroom 0</b><br>3.91 × 3.91 m <sup>2</sup>   | 2                            |
| Dressing<br>2.74 × 2.37 m <sup>2</sup>        |                                      |                                                  |                              |







| Il dimensions will be measured from axis to axis. 2. All materials, dimensions and drawings are approximate information is subject to | ange without notice. 3. Actual area may vary from the stated area. 4. Drawing areas not to scale. 5. The developer reserves the right | make revisions. 6. Actual unit areas, front windows, porches, terraces, loggia and exterior trim detail may vary by elevation styles. |
|---------------------------------------------------------------------------------------------------------------------------------------|---------------------------------------------------------------------------------------------------------------------------------------|-------------------------------------------------------------------------------------------------------------------