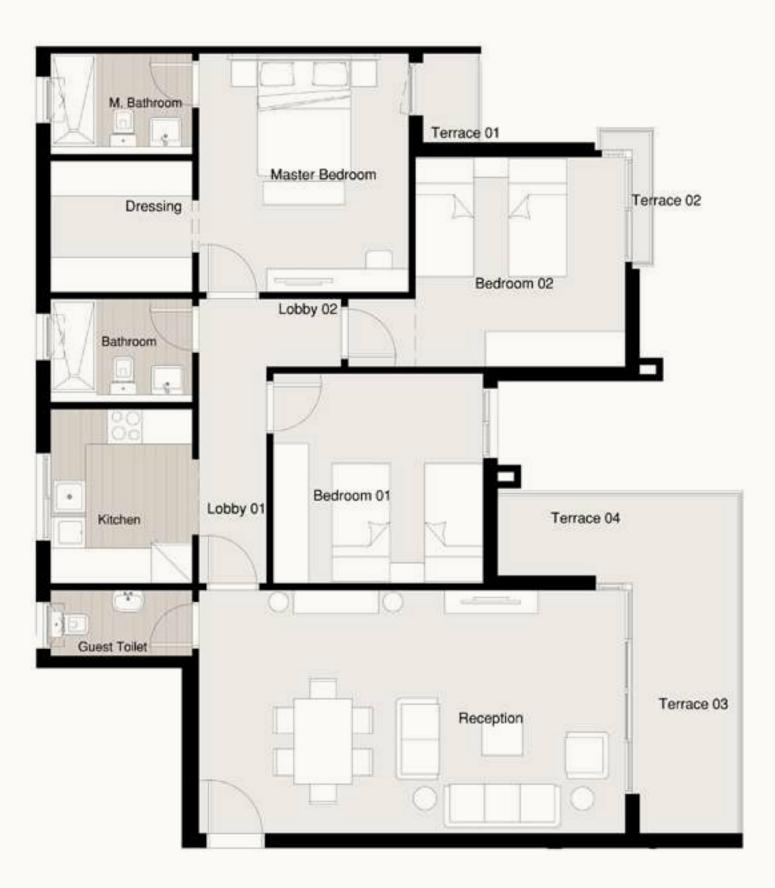

> Guest Toilet 2.74 × 1.32 m<sup>2</sup>

Kitchen 2.74 × 3.11 m<sup>2</sup>

**Bathroom** 2.74 × 1.89 m<sup>2</sup>

2.74 × 1.91 m<sup>2</sup>

Lobby 01 1.28 × 3.78 m<sup>2</sup>

M. Bathroom

Master Bedroom 3.91 × 4.29 m<sup>2</sup>

Dressing 2.74 × 2.38 m<sup>2</sup>

Bedroom 01 3.91 × 3.72 m<sup>2</sup>

Lobby 02 2.56 × 1.22 m<sup>2</sup>

Bedroom 02 3.85 × 4.10 m<sup>2</sup>

Disclaimer:

1.All dimensions will be measured from a×is to a×is. 2.All materials,dimensions and drawings are appro×imate information is subject to change without notice. 3.Actual area may vary from the stated area. 4.Drawing areas not to scale. 5.The developer reserves the right to make revisions. 6.Actual unit areas, front windows, porches, terraces,loggia and e×terior trim detail may vary by elevation styles.



Club View





### S - CORNER APARTMENT B-53/56

|                            | Available on                                  | Total Area                           | Terrace 01                                     | Terrace 02                           |
|----------------------------|-----------------------------------------------|--------------------------------------|------------------------------------------------|--------------------------------------|
|                            | Fifth Floor.                                  | <b>160 m</b> ²                       | <b>1.10 × 4.20 m</b> ²                         | <b>1.00 × 1.42 m</b> ²               |
|                            |                                               | Terrace 03<br><b>0.30 × 2.44 m</b> ² | Terrace 04<br