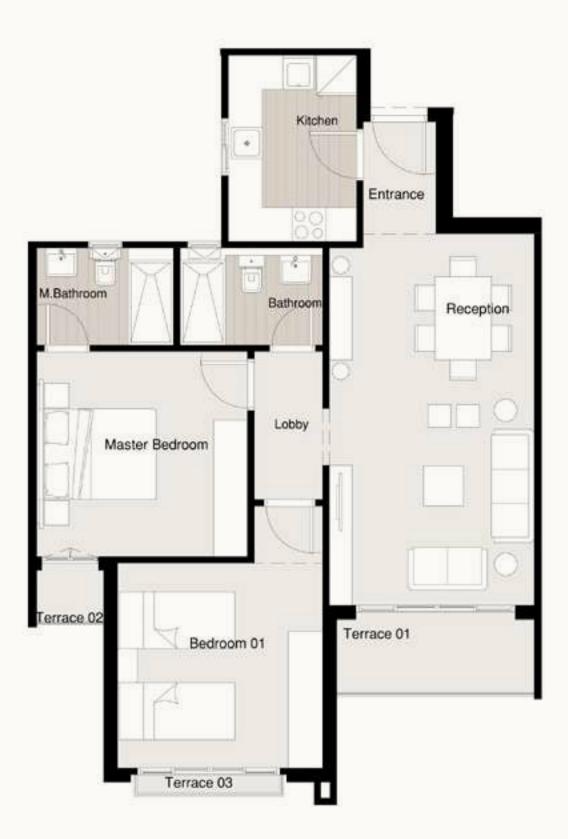

## S - GARDEN APARTMENT A-G1/G2

| Available on<br>Ground Floor.                   | Private Garden<br><b>95 m</b> ² | Terrace 01<br><b>1.20 × 1.75 m</b> ²            | Total Area<br><b>215 m</b> ² |
|-------------------------------------------------|---------------------------------|-------------------------------------------------|------------------------------|
| Entrance<br>2.87 × 2.04 m <sup>2</sup>          |                                 | <b>Bedroom (</b><br>3.72 × 3.91 m <sup>2</sup>  | )3                           |
| Reception<br>3.99 × 7.55 m²                     |                                 | Guest Toile<br>1.48 × 2.31 m²                   | et                           |
| <b>Dinning</b><br>2.44 × 3.64 m <sup>2</sup>    |                                 | Bathroom<br>1.82 × 2.81 m²                      |                              |
| <b>Kitchen</b><br>3.56 × 3.56 m²                |                                 | <b>M. Bathroc</b><br>1.82 × 2.70 m <sup>2</sup> | m                            |
| <b>Master Bec</b><br>3.79 × 4.09 m <sup>2</sup> | droom                           | <b>Maid Roon</b><br>2.13 × 1.67 m <sup>2</sup>  | ٦                            |
| Dressing<br>2.50 × 2.65 m <sup>2</sup>          |                                 | Maid Toilet<br>2.13 × 1.03 m <sup>2</sup>       |                              |
| <b>Bedroom (</b><br>3.72 × 4.11 m²              | )1                              | <b>Lobby 01</b><br>1.28 × 5.99 m²               |                              |
| <b>Bedroom (</b><br>3.91 × 4.11 m²              | )2                              | <b>Lobby 02</b><br>1.30 × 1.82 m <sup>2</sup>   |                              |
|                                                 |                                 |                                                 |                              |