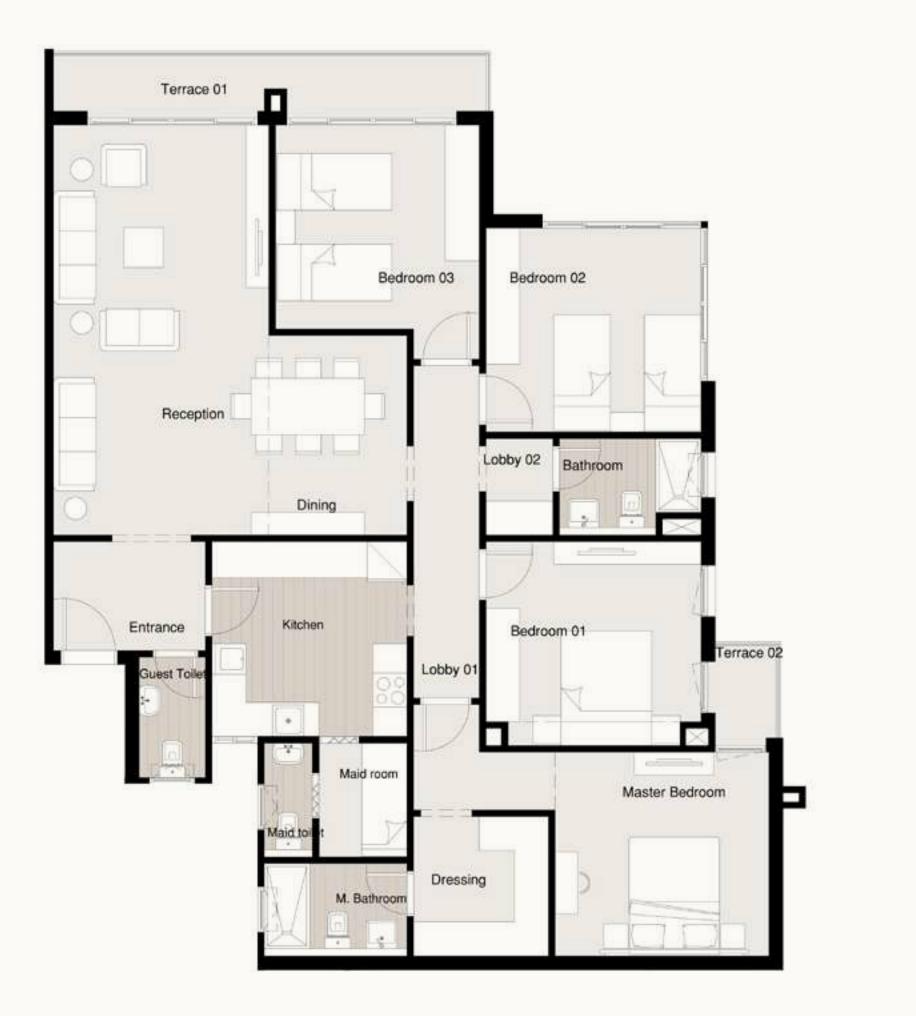

### S - DELUXE APARTMENT A-11/12

Available on First Floor. Total Area 220 m² Terrace 01 **1.10 × 8.30 m**²

Terrace 02 **1.20 × 1.75 m**²

Entrance 2.87 × 2.04 m<sup>2</sup>

**Reception** 3.99 × 7.55 m<sup>2</sup>

Dinning 2.44 × 3.64 m<sup>2</sup>

Kitchen 3.56 × 3.56 m<sup>2</sup>

Master Bedroom 3.79 × 4.09 m<sup>2</sup>

**Dressing** 2.50 × 2.65 m<sup>2</sup>

**Bedroom 01** 3.72 × 4.11 m<sup>2</sup>

Bedroom 02 3.91 × 4.11 m<sup>2</sup> **Bedroom 03** 3.72 × 3.91 m<sup>2</sup>

Guest Toilet 1.48 × 2.31 m<sup>2</sup>

**Bathroom** 1.82 × 2.81 m<sup>2</sup>

**M. Bathroom** 1.82 × 2.70 m<sup>2</sup>

**Maid Room** 2.13 × 1.67 m<sup>2</sup>

Maid Toilet 2.13 × 1.03 m<sup>2</sup>

Lobby 01 1.28 × 5.99 m<sup>2</sup>

Lobby 02 1.30 × 1.82 m<sup>2</sup>