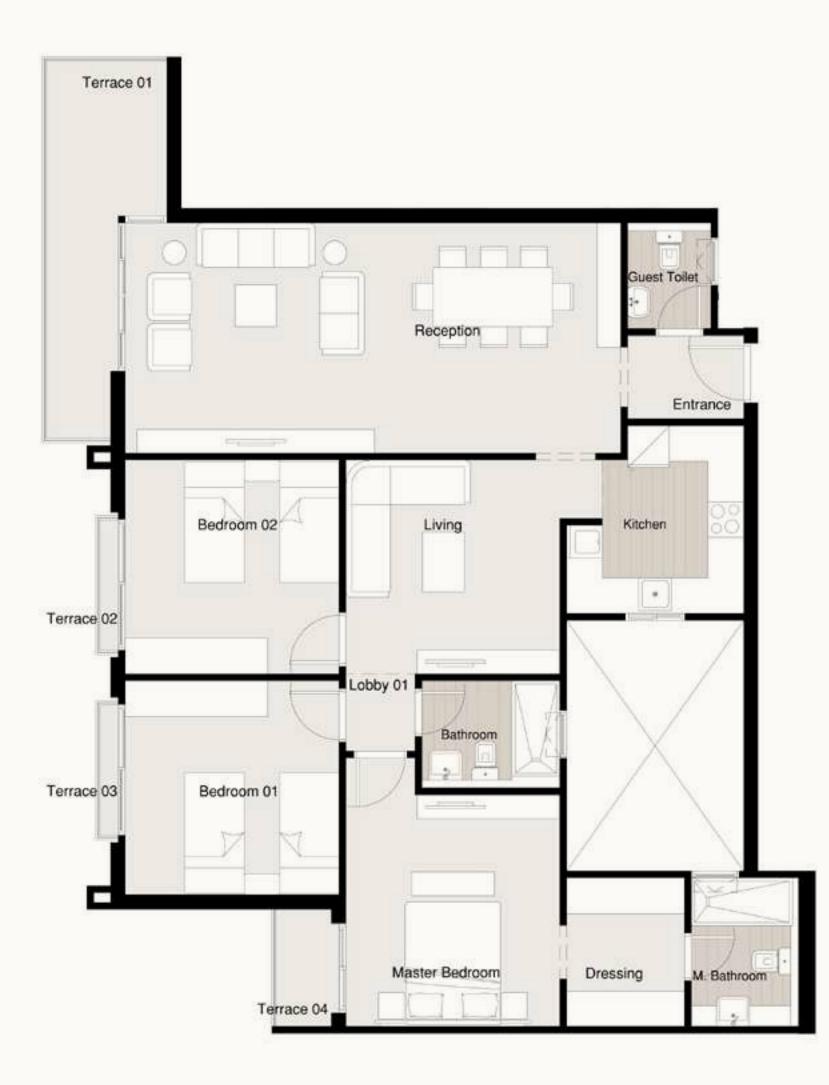

## S - GARDEN APARTMENT A-G1/G2

| Available on<br>Ground Floor.                   | Private Garden<br><b>95 m</b> ² | Terrace 01<br><b>1.20 × 1.75 m</b> ²            | Total Area<br><b>215 m</b> ² |
|-------------------------------------------------|---------------------------------|-------------------------------------------------|------------------------------|
| Entrance<br>2.87 × 2.04 m <sup>2</sup>          |                                 | <b>Bedroom (</b><br>3.72 × 3.91 m <sup>2</sup>  | )3                           |
| Reception<br>3.99 × 7.55 m²                     |                                 | Guest Toile<br>1.48 × 2.31 m²                   | et                           |
| <b>Dinning</b><br>2.44 × 3.64 m <sup>2</sup>    |                                 | Bathroom<br>1.82 × 2.81 m²                      |                              |
| <b>Kitchen</b><br>3.56 × 3.56 m²                |                                 | <b>M. Bathroc</b><br>1.82 × 2.70 m <sup>2</sup> | m                            |
| <b>Master Bec</b><br>3.79 × 4.09 m <sup>2</sup> | droom                           | <b>Maid Roon</b><br>2.13 × 1.67 m <sup>2</sup>  | ٦                            |
| Dressing<br>2.50 × 2.65 m <sup>2</sup>          |                                 | Maid Toilet<br>2.13 × 1.03 m <sup>2</sup>       |                              |
| <b>Bedroom (</b><br>3.72 × 4.11 m²              | )1                              | <b>Lobby 01</b><br>1.28 × 5.99 m²               |                              |
| <b>Bedroom (</b><br>3.91 × 4.11 m²              | )2                              | <b>Lobby 02</b><br>1.30 × 1.82 m <sup>2</sup>   |                              |
|                                                 |                                 |                                                 |                              |