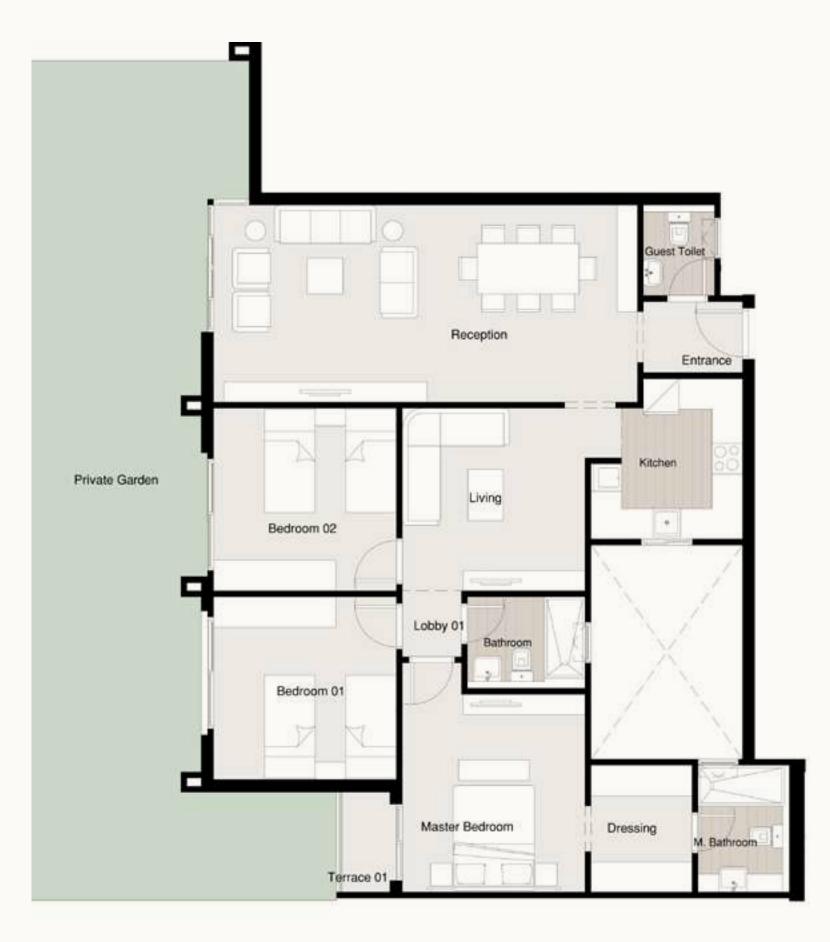

## S - GARDEN APARTMENT A-G1/G2

| Available on<br>Ground Floor.                   | Private Garden<br><b>95 m</b> ² | Terrace 01<br><b>1.20 × 1.75 m</b> ²            | Total Area<br><b>215 m</b> ² |
|-------------------------------------------------|---------------------------------|-------------------------------------------------|------------------------------|
| Entrance<br>2.87 × 2.04 m <sup>2</sup>          |                                 | <b>Bedroom (</b><br>3.72 × 3.91 m <sup>2</sup>  | )3                           |
| Reception<br>3.99 × 7.55 m²                     |                                 | Guest Toile<br>1.48 × 2.31 m²                   | et                           |
| <b>Dinning</b><br>2.44 × 3.64 m <sup>2</sup>    |                                 | Bathroom<br>1.82 × 2.81 m²                      |                              |
| <b>Kitchen</b><br>3.56 × 3.56 m²                |                                 | <b>M. Bathroc</b><br>1.82 × 2.70 m <sup>2</sup> | m                            |
| <b>Master Bec</b><br>3.79 × 4.09 m <sup>2</sup> | droom                           | <b>Maid Roon</b><br>2.13 × 1.67 m <sup>2</sup>  | ٦                            |
| Dressing<br>2.50 × 2.65 m <sup>2</sup>          |                                 | Maid Toilet<br>2.13 × 1.03 m <sup>2</sup>       |                              |
| <b>Bedroom (</b><br>3.72 × 4.11 m²              | )1                              | <b>Lobby 01</b><br>1.28 × 5.99 m²               |                              |
| <b>Bedroom (</b><br>3.91 × 4.11 m²              | )2                              | <b>Lobby 02</b><br>1.30 × 1.82 m <sup>2</sup>   |                              |
|                                                 |                                 |                                                 |                              |