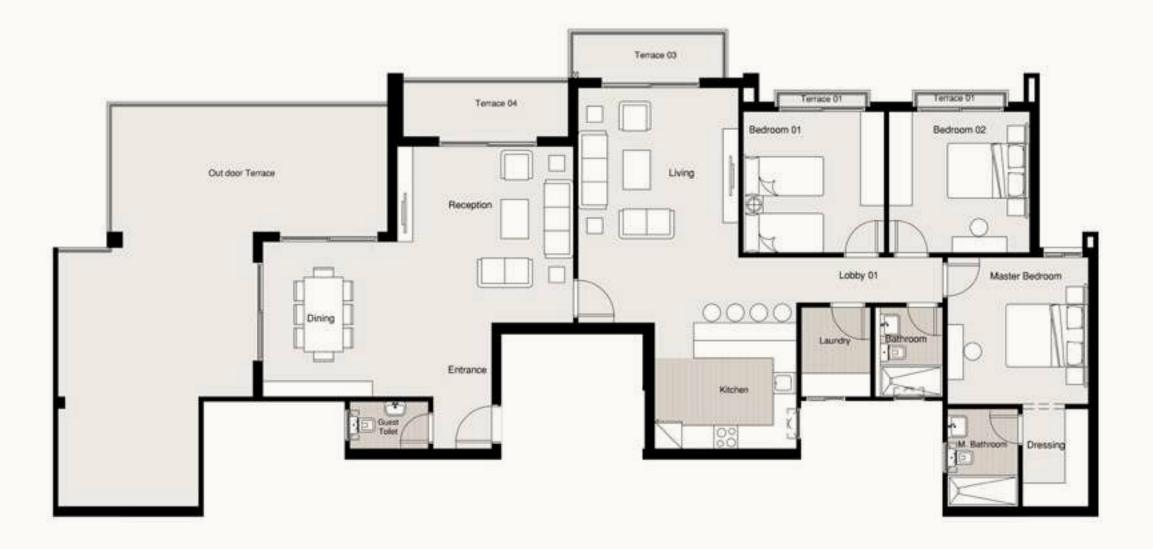

### S - DELUXE APARTMENT A-11/12

Available on First Floor. Total Area 220 m² Terrace 01 **1.10 × 8.30 m**²

Terrace 02 **1.20 × 1.75 m**²

Entrance 2.87 × 2.04 m<sup>2</sup>

**Reception** 3.99 × 7.55 m<sup>2</sup>

Dinning 2.44 × 3.64 m<sup>2</sup>

Kitchen 3.56 × 3.56 m<sup>2</sup>

Master Bedroom 3.79 × 4.09 m<sup>2</sup>

**Dressing** 2.50 × 2.65 m<sup>2</sup>

**Bedroom 01** 3.72 × 4.11 m<sup>2</sup>

Bedroom 02 3.91 × 4.11 m<sup>2</sup> **Bedroom 03** 3.72 × 3.91 m<sup>2</sup>

Guest Toilet 1.48 × 2.31 m<sup>2</sup>

**Bathroom** 1.82 × 2.81 m<sup>2</sup>

**M. Bathroom** 1.82 × 2.70 m<sup>2</sup>

**Maid Room** 2.13 × 1.67 m<sup>2</sup>

Maid Toilet 2.13 × 1.03 m<sup>2</sup>

Lobby 01 1.28 × 5.99 m<sup>2</sup>

Lobby 02 1.30 × 1.82 m<sup>2</sup>