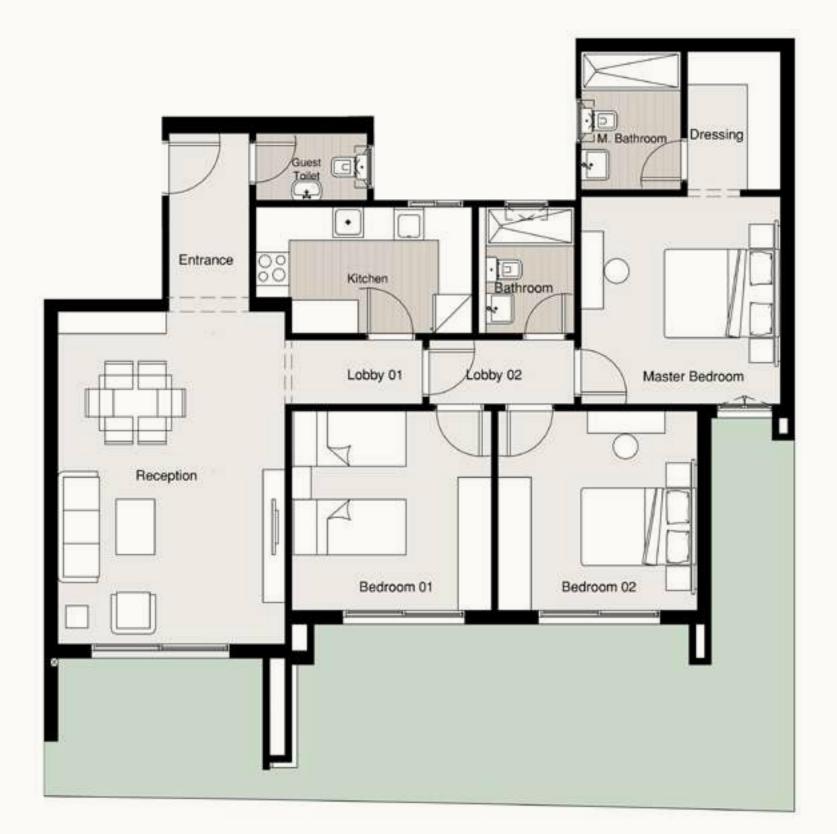

× 6.51 m<sup>2</sup>

Guest Toilet 2.19 × 1.57 m<sup>2</sup>

Lobby 01 2.54 × 1.28 m<sup>2</sup>

**Kitchen** 2.74 × 1.28 m<sup>2</sup>

**Bathroom** 2.11 × 2.75 m<sup>2</sup>

Bedroom 01 3.72 × 3.91 m<sup>2</sup>

Bedroom 02 3.91 × 3.91 m<sup>2</sup>

Master Bedroom 3.91 × 4.06 m<sup>2</sup>

**M. Bathroom** 1.85 × 2.46 m<sup>2</sup>

**Dressing** 1.99 × 2.68 m<sup>2</sup>

#### Disclaimer:

1.All dimensions will be measured from axis to axis. 2.All materials,dimensions and drawings are approximate information is subject to change without notice. 3.Actual area may vary from the stated area. 4.Drawing areas not to scale. 5.The developer reserves the right to make revisions. 6.Actual unit areas, front windows, porches, terraces,loggia and exterior trim detail may vary by elevation styles.



Spine View





### K - GARDEN APARTMENT A-3/4 B-1/2

Available on Ground Floor. Private Garden **45 m**²

Total Area **110 m²** 

**Reception** 4.56 × 5.97 m<sup>2</sup>

Lobby 01 1.25 × 1.52 m<sup>2</sup>

Kitchen 3.33 × 3.19 m<sup>2</sup>

**Bathroom** 2.73 × 2.22 m<sup>2</sup>

**Bedroom 01** 3.91 × 3.91 m<sup>2</sup>

Master Bedroom 3.78 × 4.06 m<sup>2</sup>

**M. Bathroom** 1.98 × 2.68 m<sup>2</sup>

**Dressing** 1.86 × 2.68 m<sup>2</sup>

#### Disclaimer:

1.All dimensions will be measured from a×is to a×is. 2.All materials,dimensions and drawings are appro×imate information is subject to change without notice. 3.Actual area may vary from the stated area. 4.Drawing areas not to scale. 5.The developer reserves the right to make revisions. 6.Actual unit areas, front windows, porches