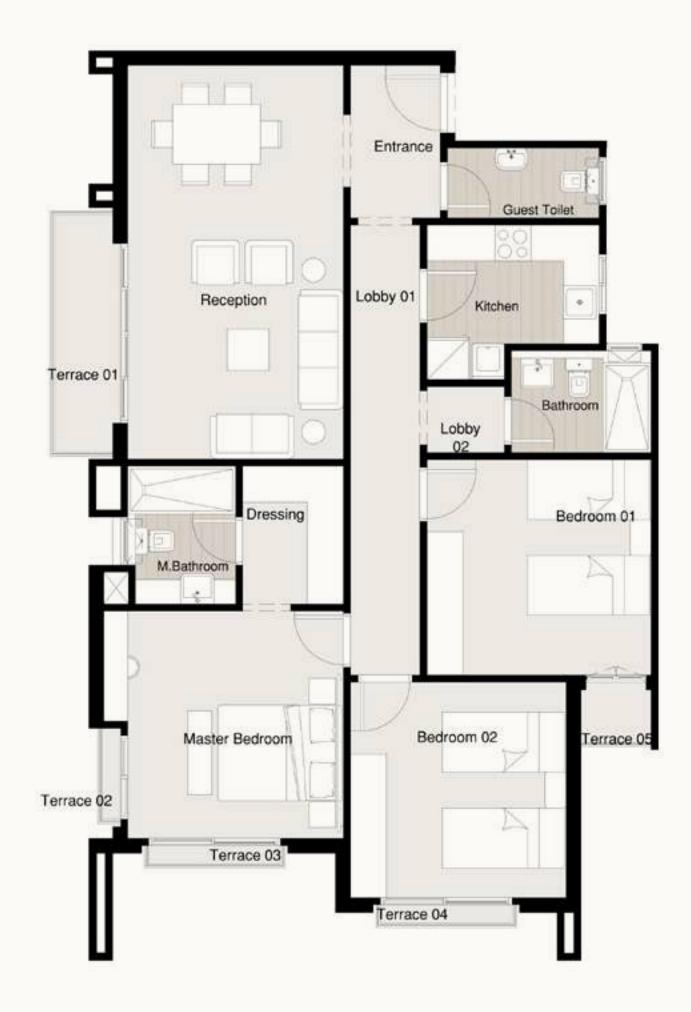

## S - GARDEN APARTMENT A-G1/G2

| Available on<br>Ground Floor.                   | Private Garden<br><b>95 m</b> ² | Terrace 01<br><b>1.20 × 1.75 m</b> ²            | Total Area<br><b>215 m</b> ² |
|-------------------------------------------------|---------------------------------|-------------------------------------------------|------------------------------|
| Entrance<br>2.87 × 2.04 m <sup>2</sup>          |                                 | <b>Bedroom (</b><br>3.72 × 3.91 m <sup>2</sup>  | )3                           |
| Reception<br>3.99 × 7.55 m²                     |                                 | Guest Toile<br>1.48 × 2.31 m²                   | et                           |
| <b>Dinning</b><br>2.44 × 3.64 m <sup>2</sup>    |                                 | Bathroom<br>1.82 × 2.81 m²                      |                              |
| <b>Kitchen</b><br>3.56 × 3.56 m²                |                                 | <b>M. Bathroc</b><br>1.82 × 2.70 m <sup>2</sup> | m                            |
| <b>Master Bec</b><br>3.79 × 4.09 m <sup>2</sup> | droom                           | <b>Maid Roon</b><br>2.13 × 1.67 m <sup>2</sup>  | ٦                            |
| Dressing<br>2.50 × 2.65 m <sup>2</sup>          |                                 | Maid Toilet<br>2.13 × 1.03 m <sup>2</sup>       |                              |
| <b>Bedroom (</b><br>3.72 × 4.11 m²              | )1                              | <b>Lobby 01</b><br>1.28 × 5.99 m²               |                              |
| <b>Bedroom (</b><br>3.91 × 4.11 m²              | )2                              | <b>Lobby 02</b><br>1.30 × 1.82 m <sup>2</sup>   |                              |
|                                                 |                                 |                                                 |                              |