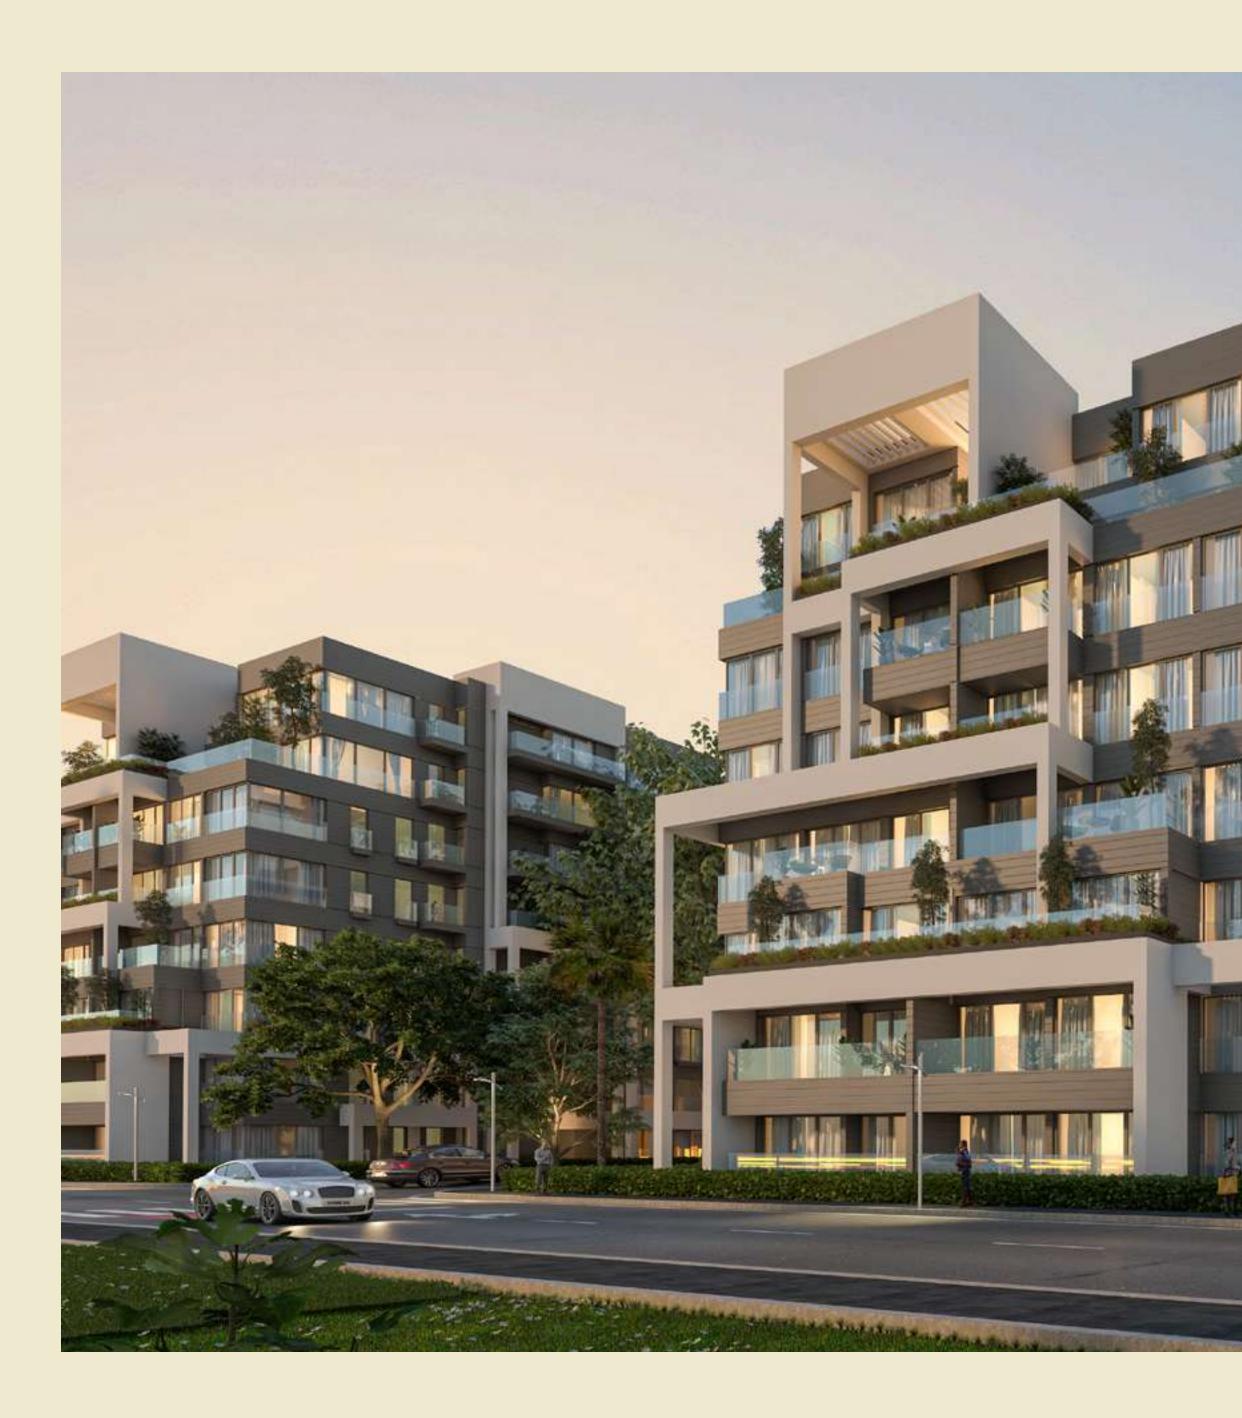

# AN AESTHETIC UNION OF FUNCTION AND FORM INSPIRED DESIGN

From certain vantage points buildings at Residence Eight are seen as a landmark and from others, they are seen as a part of low scale urban fabric. They look different- because they simply perform differently. Inspired by Dubai's dynamic and staggered outlook on typology, Residence Eight introduces two connected buildings per cluster, using an innovative perimeter block housing form, allowing for layered experiences to unfold. The façade reflects deep cascading blocks that become private terraces to frame equal views for all homeowners alike while providing sun shading and optimizing day- light and natural ventilation all year long.

Residence Eight's buildings are seamlessly adjoined on V-shaped plots to lend each unit expansive views without interruption while flexibly accommodating four spacious units per floor with sizes ranging from 80 to 350 sqm. Each building enjoys a private entrance, powered by smart access control, personal lifts, as well as a spacious underground parking - with a separate designated area for visitors-. The rooftops take luxury living to new heights by opening onto a world of endless recreation through an abundance of top-class amenities for homeowners' delight. From roof deck Jacuzzis, cozy barbecue spots to cutting-edge gyms, Residence Eight's inspired design aims at enriching the life of its community at every touchpoint.