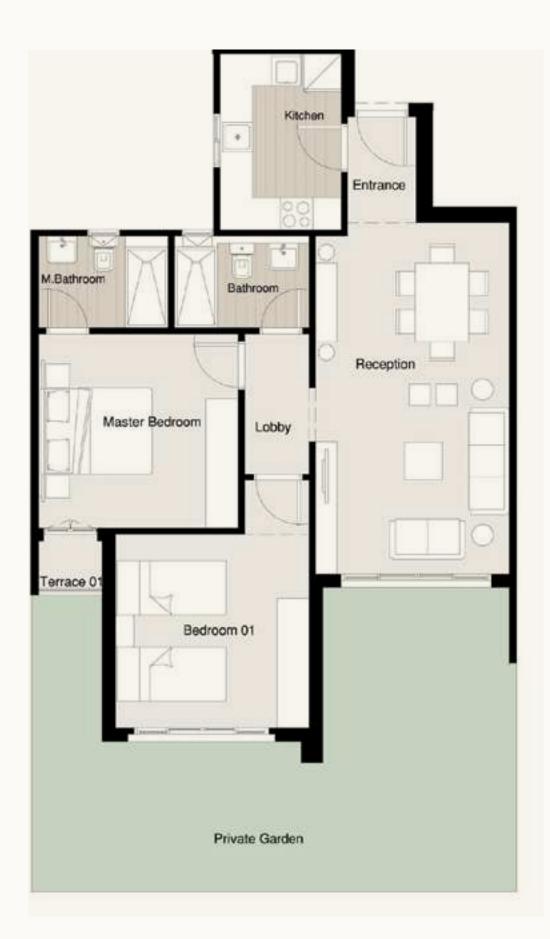

## S - GARDEN APARTMENT A-G1/G2

| Available on<br>Ground Floor.                   | Private Garden<br><b>95 m</b> ² | Terrace 01<br><b>1.20 × 1.75 m</b> ²            | Total Area<br><b>215 m</b> ² |
|-------------------------------------------------|---------------------------------|-------------------------------------------------|------------------------------|
| Entrance<br>2.87 × 2.04 m <sup>2</sup>          |                                 | <b>Bedroom (</b><br>3.72 × 3.91 m <sup>2</sup>  | )3                           |
| Reception<br>3.99 × 7.55 m²                     |                                 | Guest Toile<br>1.48 × 2.31 m²                   | et                           |
| <b>Dinning</b><br>2.44 × 3.64 m <sup>2</sup>    |                                 | Bathroom<br>1.82 × 2.81 m²                      |                              |
| <b>Kitchen</b><br>3.56 × 3.56 m²                |                                 | <b>M. Bathroc</b><br>1.82 × 2.70 m <sup>2</sup> | m                            |
| <b>Master Bec</b><br>3.79 × 4.09 m <sup>2</sup> | droom                           | <b>Maid Roon</b><br>2.13 × 1.67 m <sup>2</sup>  | ٦                            |
| Dressing<br>2.50 × 2.65 m <sup>2</sup>          |                                 | Maid Toilet<br>2.13 × 1.03 m <sup>2</sup>       |                              |
| <b>Bedroom (</b><br>3.72 × 4.11 m²              | )1                              | <b>Lobby 01</b><br>1.28 × 5.99 m²               |                              |
| <b>Bedroom (</b><br>3.91 × 4.11 m²              | )2                              | <b>Lobby 02</b><br>1.30 × 1.82 m <sup>2</sup>   |                              |
|                                                 |                                 |                                                 |                              |