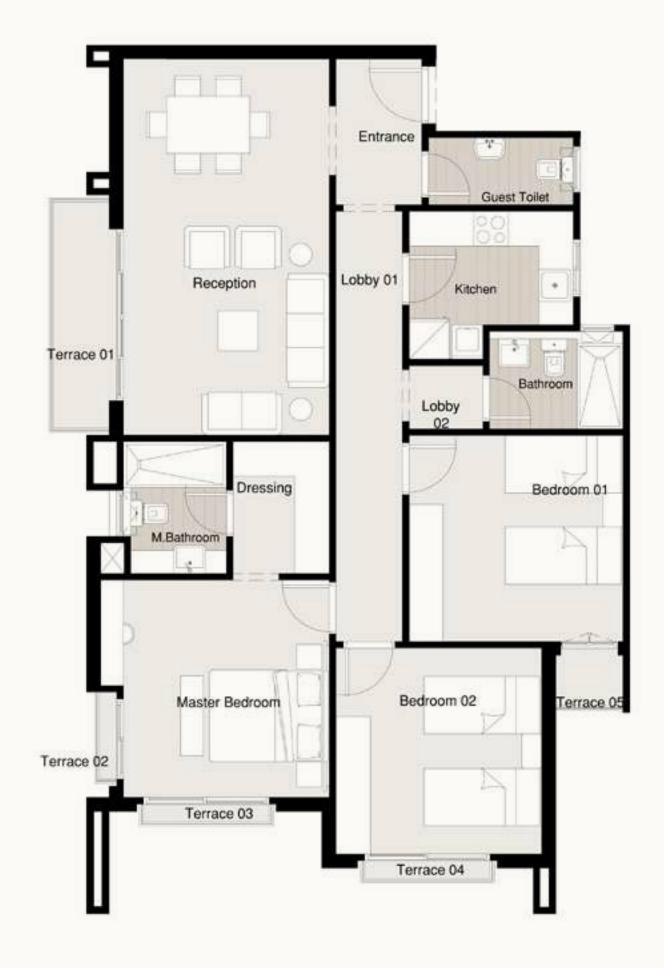

## S - GARDEN APARTMENT A-G1/G2

| Available on<br>Ground Floor.                   | Private Garden<br><b>95 m</b> ² | Terrace 01<br><b>1.20 × 1.75 m</b> ²            | Total Area<br><b>215 m</b> ² |
|-------------------------------------------------|---------------------------------|-------------------------------------------------|------------------------------|
| Entrance<br>2.87 × 2.04 m <sup>2</sup>          |                                 | <b>Bedroom (</b><br>3.72 × 3.91 m <sup>2</sup>  | )3                           |
| Reception<br>3.99 × 7.55 m²                     |                                 | Guest Toile<br>1.48 × 2.31 m²                   | et                           |
| <b>Dinning</b><br>2.44 × 3.64 m <sup>2</sup>    |                                 | Bathroom<br>1.82 × 2.81 m²                      |                              |
| <b>Kitchen</b><br>3.56 × 3.56 m²                |                                 | <b>M. Bathroc</b><br>1.82 × 2.70 m <sup>2</sup> | m                            |
| <b>Master Bec</b><br>3.79 × 4.09 m <sup>2</sup> | droom                           | <b>Maid Roon</b><br>2.13 × 1.67 m <sup>2</sup>  | ٦                            |
| Dressing<br>2.50 × 2.65 m <sup>2</sup>          |                                 | Maid Toilet<br>2.13 × 1.03 m <sup>2</sup>       |                              |
| <b>Bedroom (</b><br>3.72 × 4.11 m²              | )1                              | <b>Lobby 01</b><br>1.28 × 5.99 m²               |                              |
| <b>Bedroom (</b><br>3.91 × 4.11 m²              | )2                              | <b>Lobby 02</b><br>1.30 × 1.82 m <sup>2</sup>   |                              |
|                                                 |                                 |                                                 |                              |