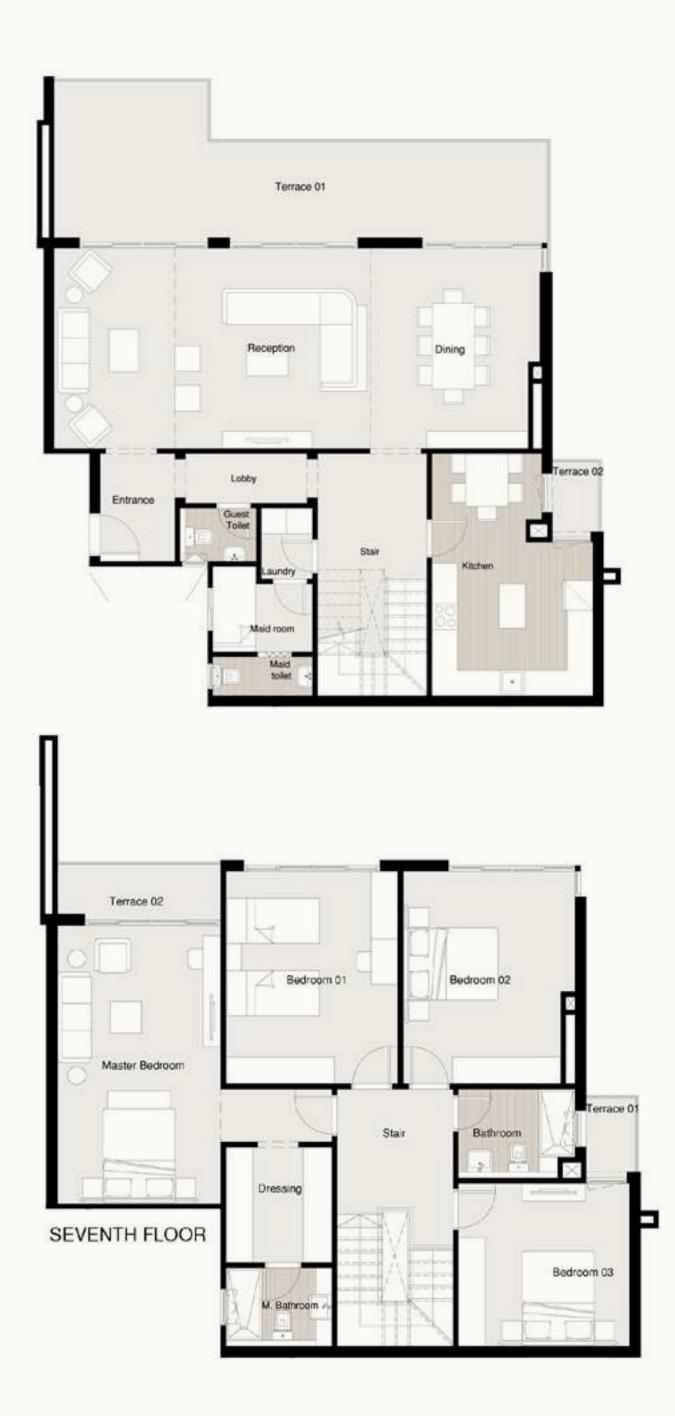

### S - SKY DUPLEX A-61/62

| Available on<br>Sixth Floor.             | Total Area<br><b>360 m</b> ²     | Terrace 01<br><b>8.09 × 2.36 m</b> ² | Terrace 02<br><b>3.78 × 3.73 m</b> ² | Terrace 02<br><b>1.20 × 1.75 m</b> ² |
|------------------------------------------|----------------------------------|--------------------------------------|--------------------------------------|--------------------------------------|
| Entrance<br>2.13 × 2.65 m <sup>2</sup>   |                                  | Laundry<br>1.28 × 1.78 r             |                                      |                                      |
| Reception<br>7.53 × 5.01 m <sup>2</sup>  |                                  | Maid Ro<br>2.48 × 2.12               |                                      |                                      |
| Dinning<br>4.28 × 5.01 m <sup>2</sup>    |                                  | Maid To<br>2.48 × 1.10 r             |                                      |                                      |
| <b>Kitchen</b><br>4.09 × 5.87 m²         |                                  | Lobby<br>3.06 × 1.28                 | m <sup>2</sup>                       |                                      |
| Guest Toile<br>1.91 × 1.37 m²            | et                               |                                      |                                      |                                      |
| Terrace 01<br><b>1.20 × 1.75 m</b> ²     | Terrace 02<br><b>3.73 × 1.20</b> | m²                                   |                                      |                                      |
| <b>Stair</b><br>2.68 X 5.87 m²           |                                  | Bedroo<br>3.98 X 5.01                |                                      |                                      |
| Master Beo<br>3.79 X 6.52 m <sup>2</sup> | droom                            | <b>Bedroo</b><br>4.11 X 5.01 n       |                                      |                                      |
| Dressing<br>2.46 X 2.67 m <sup>2</sup>   |                                  | Bedroo<br>4.09 X 3.79                |                                      |                                      |
| M. Bathroc<br>2.52 X 1.92 m <sup>2</sup> | )m                               | Bathroc<br>2.89 X 2.08               |                                      |                                      |

| 1.All dimensions will be measured from axis to axis. 2.All materials,dimensions and drawings are approximate information is sub<br>change without notice. 3.Actual area may vary from the stated area. 4.Drawing areas not to scale. 5.The developer reserves the<br>to make revisions. 6.Actual unit areas, front windows, porches, terraces,loggia and exterior trim detail may vary by elevation sty |
|---------------------------------------------------------------------------------------------------------------------------------------------------------------------------------------------------------------------------------------------------------------------------------------------------------------------------------------------------------------------------------------------------------|
|---------------------------------------------------------------------------------------------------------------------------------------------------------------------------------------------------------------------------------------------------------------------------------------------------------------------------------------------------------------------------------------------------------|