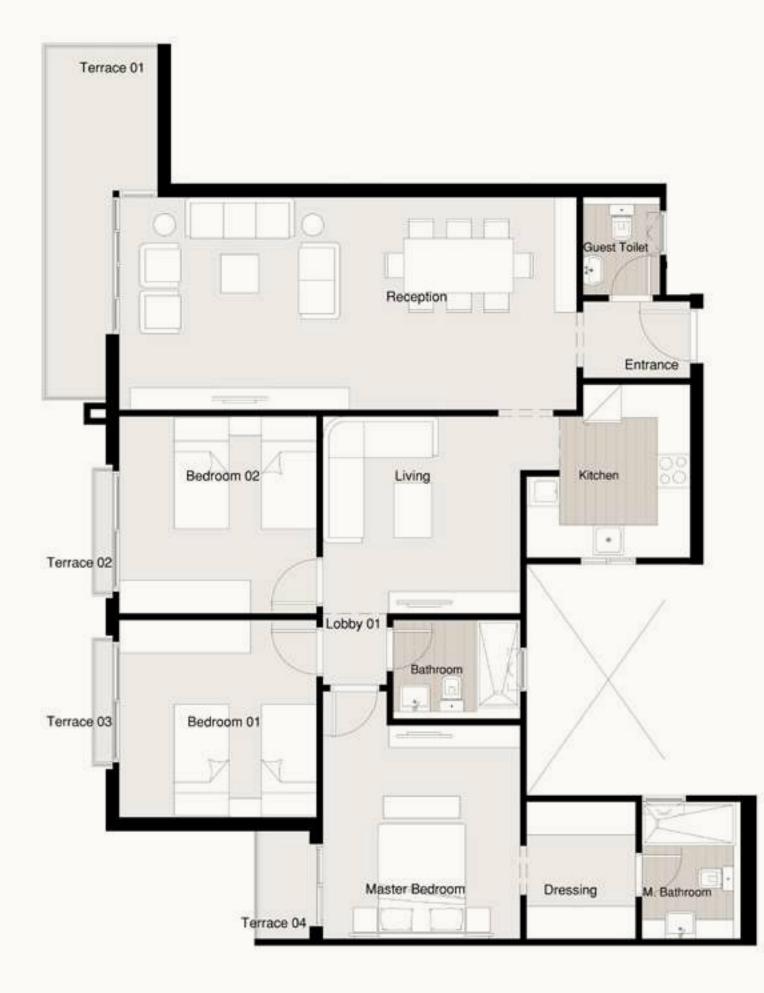

### S - PREMIUM APARTMENT A-13

Available on First Floor. Total Area **190 m**² Terrace 01 **2.15 × 6.60 m**² Terrace 02 **0.30 × 2.44 m**<sup>2</sup>

 Terrace 03
 Terrace 04

 0.30 × 2.44 m<sup>2</sup>
 1.05 × 2.10 m<sup>2</sup>

Entrance 1.52 × 2.26 m<sup>2</sup> Bedroom 01 3.91 × 3.91 m<sup>2</sup>

**Reception** 8.66 × 4.07 m<sup>2</sup>

Living 3.78 × 3.73 m<sup>2</sup>

**Kitchen** 3.19 × 3.34 m<sup>2</sup>

Master Bedroom 3.91 × 4.09 m<sup>2</sup>

**Dressing** 2.11 × 2.75 m<sup>2</sup>

**Bedroom 02** 3.91 × 3.72 m<sup>2</sup>

Guest Toilet 1.58 × 1.97 m<sup>2</sup>

**Bathroom** 1.92 × 2.50 m<sup>2</sup>

**M. Bathroom** 2.00 × 2.75 m<sup>2</sup>

Lobby 01 1.28 × 5.99 m<sup>2</sup>

Disclaimer:

1.All dimensions will be measured from a×is to a×is. 2.All materials,dimensions and drawings are appro×imate information is subject to change without notice. 3.Actual area may vary from the stated area. 4.Drawing areas not to scale. 5.The developer reserves the right to make revisions. 6.Actual unit areas, front windows, porches, terraces,loggia and e×terior trim detail may vary by elevation styles.