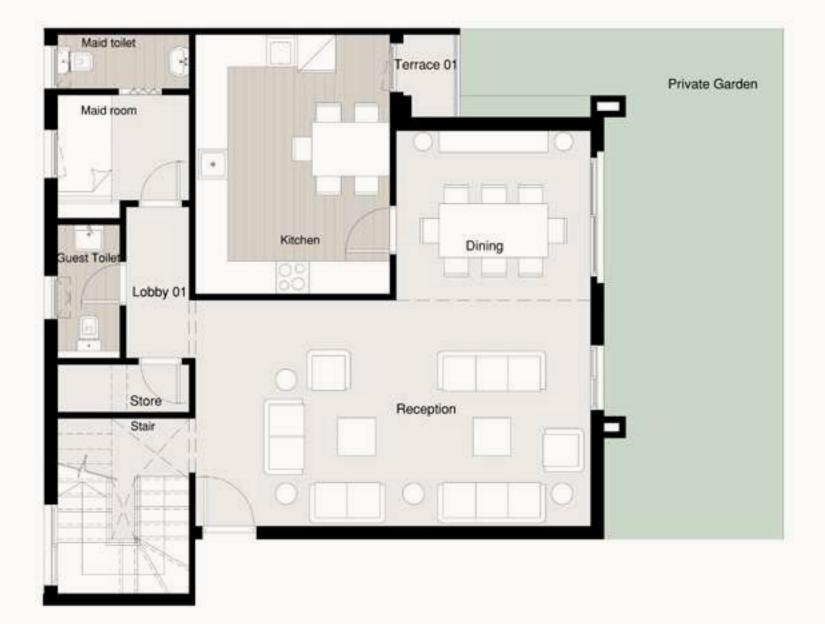

| <b>M. Bathroor</b><br>2.74 × 1.92 m <sup>2</sup> | η                            |
| Living<br>3.66 × 3.91 m <sup>2</sup>          |                                      | Master Bed<br>3.91 × 4.29 m <sup>2</sup>         | room                         |
| Bathroom<br>2.74 × 1.89 m <sup>2</sup>        |                                      | <b>Bedroom 0</b><br>3.91 × 3.91 m <sup>2</sup>   | 1                            |
| Lobby 01<br>3.72 × 1.28 m <sup>2</sup>        |                                      | <b>Bedroom 0</b><br>3.91 × 3.91 m <sup>2</sup>   | 2                            |
| Dressing<br>2.74 × 2.37 m <sup>2</sup>        |                                      |                                                  |                              |







| Il dimensions will be measured from axis to axis. 2. All materials, dimensions and drawings are approximate information is subject to | ange without notice. 3. Actual area may vary from the stated area. 4. Drawing areas not to scale. 5. The developer reserves the right | make revisions. 6. Actual unit areas, front windows, porches, terraces, loggia and exterior trim detail may vary by elevation styles. |
|---------------------------------------------------------------------------------------------------------------------------------------|---------------------------------------------------------------------------------------------------------------------------------------|---------------------------------------------------------------------------------------------------------------