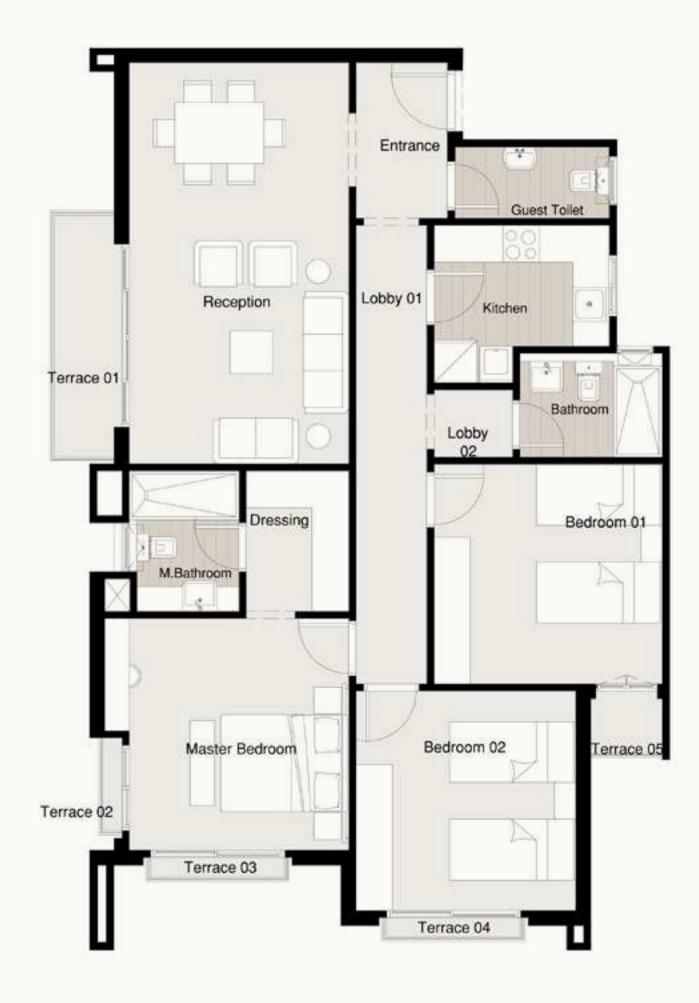

## S - GARDEN APARTMENT A-G1/G2

| Available on<br>Ground Floor.                   | Private Garden<br><b>95 m</b> ² | Terrace 01<br><b>1.20 × 1.75 m</b> ²            | Total Area<br><b>215 m</b> ² |
|-------------------------------------------------|---------------------------------|-------------------------------------------------|------------------------------|
| Entrance<br>2.87 × 2.04 m <sup>2</sup>          |                                 | <b>Bedroom (</b><br>3.72 × 3.91 m <sup>2</sup>  | )3                           |
| Reception<br>3.99 × 7.55 m²                     |                                 | Guest Toile<br>1.48 × 2.31 m²                   | et                           |
| <b>Dinning</b><br>2.44 × 3.64 m <sup>2</sup>    |                                 | Bathroom<br>1.82 × 2.81 m²                      |                              |
| <b>Kitchen</b><br>3.56 × 3.56 m²                |                                 | <b>M. Bathroc</b><br>1.82 × 2.70 m <sup>2</sup> | m                            |
| <b>Master Bec</b><br>3.79 × 4.09 m <sup>2</sup> | droom                           | <b>Maid Roon</b><br>2.13 × 1.67 m <sup>2</sup>  | ٦                            |
| Dressing<br>2.50 × 2.65 m <sup>2</sup>          |                                 | Maid Toilet<br>2.13 × 1.03 m <sup>2</sup>       |                              |
| <b>Bedroom (</b><br>3.72 × 4.11 m²              | )1                              | <b>Lobby 01</b><br>1.28 × 5.99 m²               |                              |
| <b>Bedroom (</b><br>3.91 × 4.11 m²              | )2                              | <b>Lobby 02</b><br>1.30 × 1.82 m <sup>2</sup>   |                              |
|                                                 |                                 |                                                 |                              |