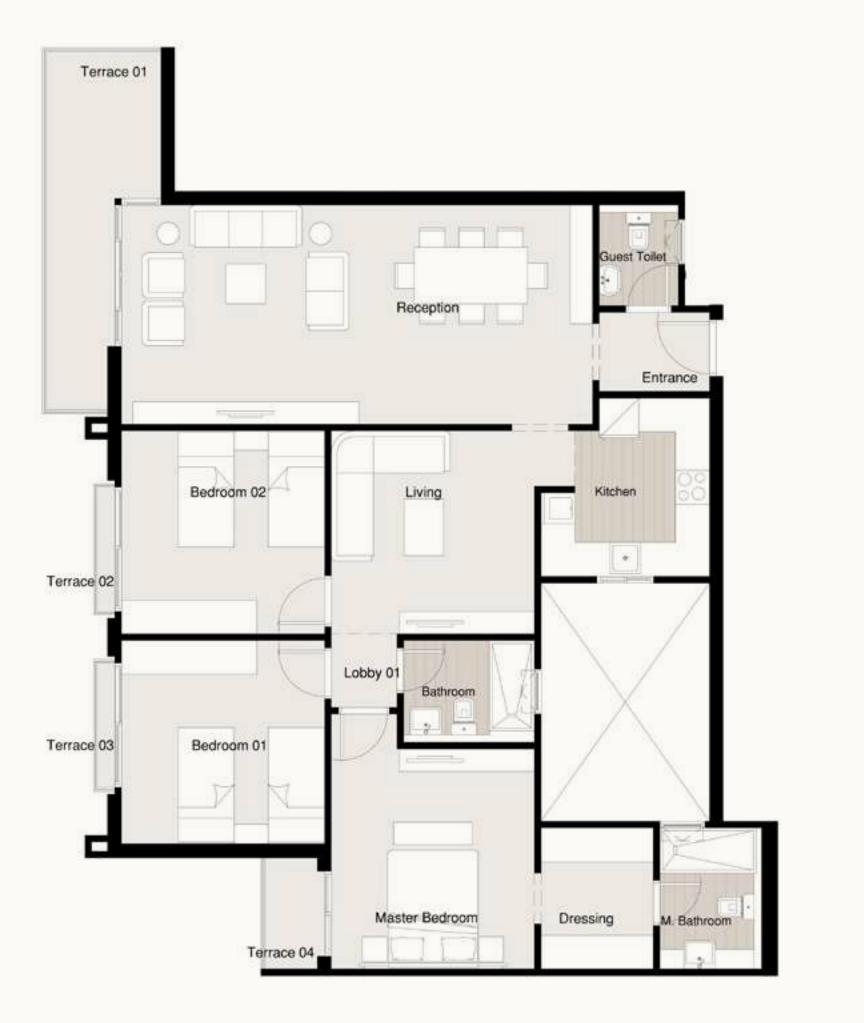

### S - CORNER APARTMENT B-43/46

|                                                 | Available on<br>Fourth Floor.                 | Total Area<br><b>160 m²</b>               | Terrace 01<br><b>1.10 × 4.20 m</b> ²           | Terrace 02<br><b>0.30 × 1.64 m</b> ² |  |
|-------------------------------------------------|-----------------------------------------------|-------------------------------------------|------------------------------------------------|--------------------------------------|--|
|                                                 |                                               | Terrace 03<br><b>0.30 × 2.44 m</b> ²      | Terrace 04<br><b>0.30 × 2.44 m</b> ²           | Terrace 05<br><b>1.00 × 1.42 m</b> ² |  |
|                                                 | <b>Entrance</b><br>1.81 × 2.74 m <sup>2</sup> |                                           | <b>Bedroom 0</b><br>3.79 × 3.91 m <sup>2</sup> | 2                                    |  |
|                                                 | Reception<br>3.91 × 6.89 m <sup>2</sup>       |                                           | Guest Toilet<br>2.72 × 1.35 m <sup>2</sup>     |                                      |  |
|                                                 | <b>Kitchen</b><br>3.06 × 2.10 m <sup>2</sup>  |                                           | Bathroom<br>2.52 × 1.82 m <sup>2</sup>         |                                      |  |
| Master Bedroom<br>4.30 × 4.11 m <sup>2</sup>    |                                               | M. Bathroom<br>2.11 × 2.42 m <sup>2</sup> |                                                |                                      |  |
|                                                 | Dressing<br>1.80 × 2.42 m <sup>2</sup>        |                                           | Lobby 01<br>1.28 × 7.64 m <sup>2</sup>         |                                      |  |
| <b>Bedroom 01</b><br>3.93 × 3.72 m <sup>2</sup> |                                               | Lobby 02<br>1.41 × 1.22 m <sup>2</sup>    |                                                |                                      |  |