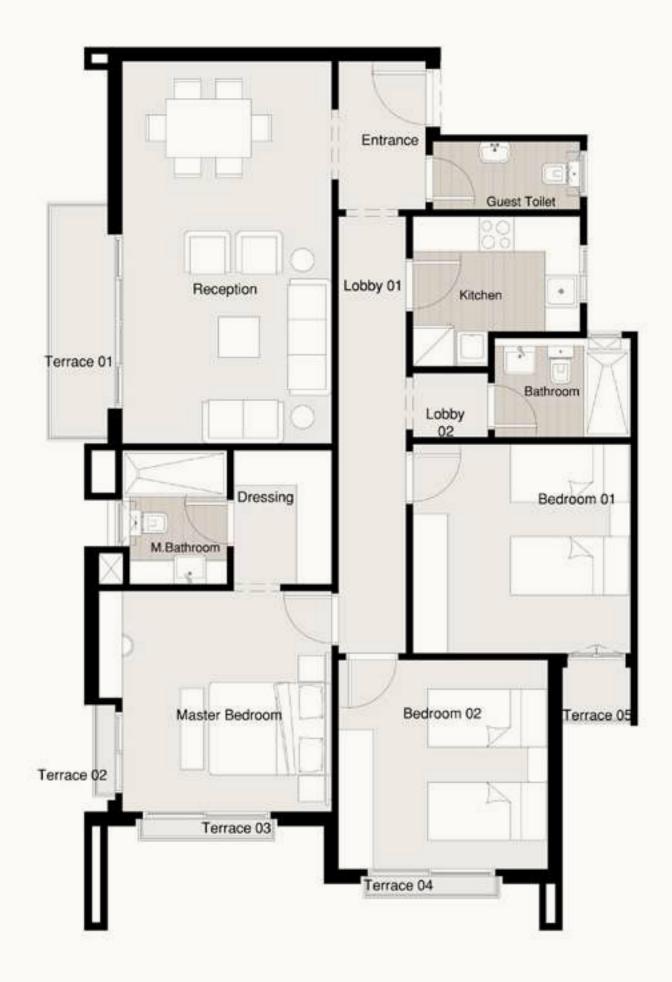

## S - GARDEN APARTMENT A-G1/G2

| Available on<br>Ground Floor.                   | Private Garden<br><b>95 m</b> ² | Terrace 01<br><b>1.20 × 1.75 m</b> ²            | Total Area<br><b>215 m</b> ² |
|-------------------------------------------------|---------------------------------|-------------------------------------------------|------------------------------|
| Entrance<br>2.87 × 2.04 m <sup>2</sup>          |                                 | <b>Bedroom (</b><br>3.72 × 3.91 m <sup>2</sup>  | )3                           |
| Reception<br>3.99 × 7.55 m²                     |                                 | Guest Toile<br>1.48 × 2.31 m²                   | et                           |
| <b>Dinning</b><br>2.44 × 3.64 m <sup>2</sup>    |                                 | Bathroom<br>1.82 × 2.81 m²                      |                              |
| <b>Kitchen</b><br>3.56 × 3.56 m²                |                                 | <b>M. Bathroc</b><br>1.82 × 2.70 m <sup>2</sup> | m                            |
| <b>Master Bec</b><br>3.79 × 4.09 m <sup>2</sup> | droom                           | <b>Maid Roon</b><br>2.13 × 1.67 m <sup>2</sup>  | ٦                            |
| Dressing<br>2.50 × 2.65 m <sup>2</sup>          |                                 | Maid Toilet<br>2.13 × 1.03 m <sup>2</sup>       |                              |
| <b>Bedroom (</b><br>3.72 × 4.11 m²              | )1                              | <b>Lobby 01</b><br>1.28 × 5.99 m²               |                              |
| <b>Bedroom (</b><br>3.91 × 4.11 m²              | )2                              | <b>Lobby 02</b><br>1.30 × 1.82 m <sup>2</sup>   |                              |
|                                                 |                                 |                                                 |                              |