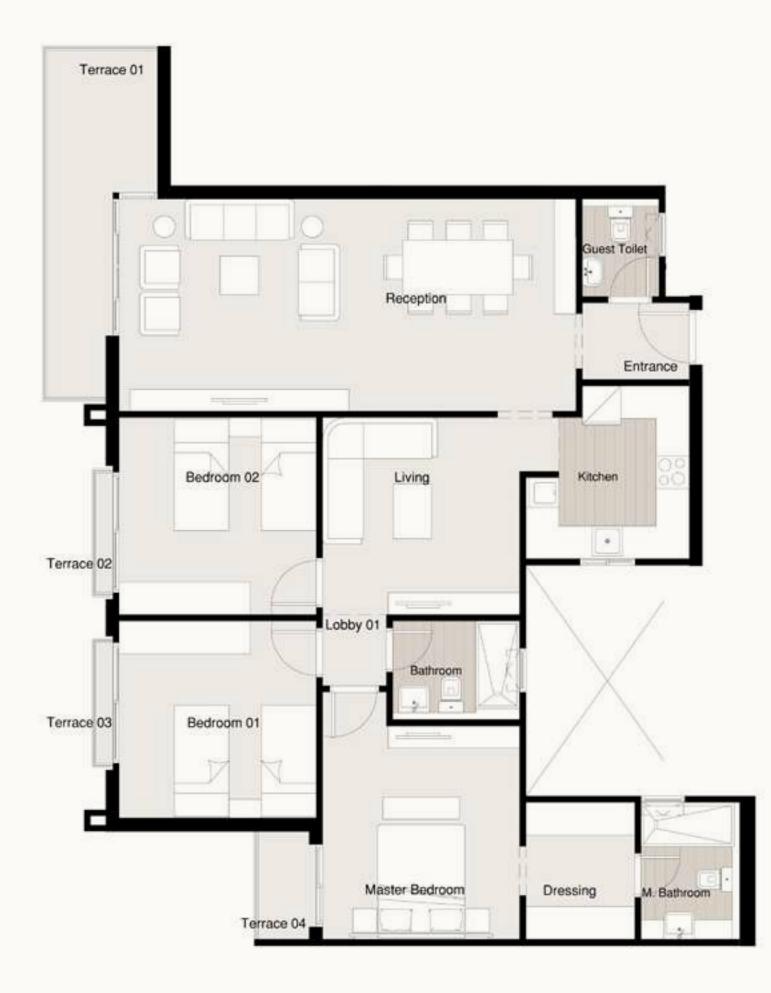

#### S - TERRACE APARTMENT B-31/32

Available on Third Floor. Total Area **195 m**² Terrace 01 **1.05 × 1.66 m**² Terrace 04

Terrace 02 0.30 × 2.44 m<sup>2</sup>

 Terrace 03
 Terrace 04

 **3.32 × 5.93 m**<sup>2</sup>
 **2.44 × 3.34 m**<sup>2</sup>

Entrance 7.72 × 4.49 m<sup>2</sup> Bedroom 02 3.85 × 4.10 m<sup>2</sup>

## **Kitchen** 2.74 × 3.11 m<sup>2</sup>

Master Bedroom 3.91 × 4.29 m<sup>2</sup>

**M. Bathroom** 2.74 × 1.92 m<sup>2</sup>

**Dressing** 2.74 × 1.92 m<sup>2</sup>

Bedroom 01 3.91 × 3.72 m<sup>2</sup> Guest Toilet 2.74 × 1.32 m<sup>2</sup>

**Bathroom** 2.74 × 1.89 m<sup>2</sup>

Lobby 01 1.28 × 3.78 m<sup>2</sup>

Lobby 02 2.56 × 1.22 m<sup>2</sup>

**Reception** 7.72 × 4.49 m<sup>2</sup>

#### Disclaimer:

1.All dimensions will be measured from axis to axis. 2.All materials,dimensions and drawings are approximate information is subject to change without notice. 3.Actual area may vary from the stated area. 4.Drawing areas not to scale. 5.The developer reserves the right to make revisions. 6.Actual unit areas, front windows, porches, terraces,loggia and exterior trim detail may vary by elevation styles.