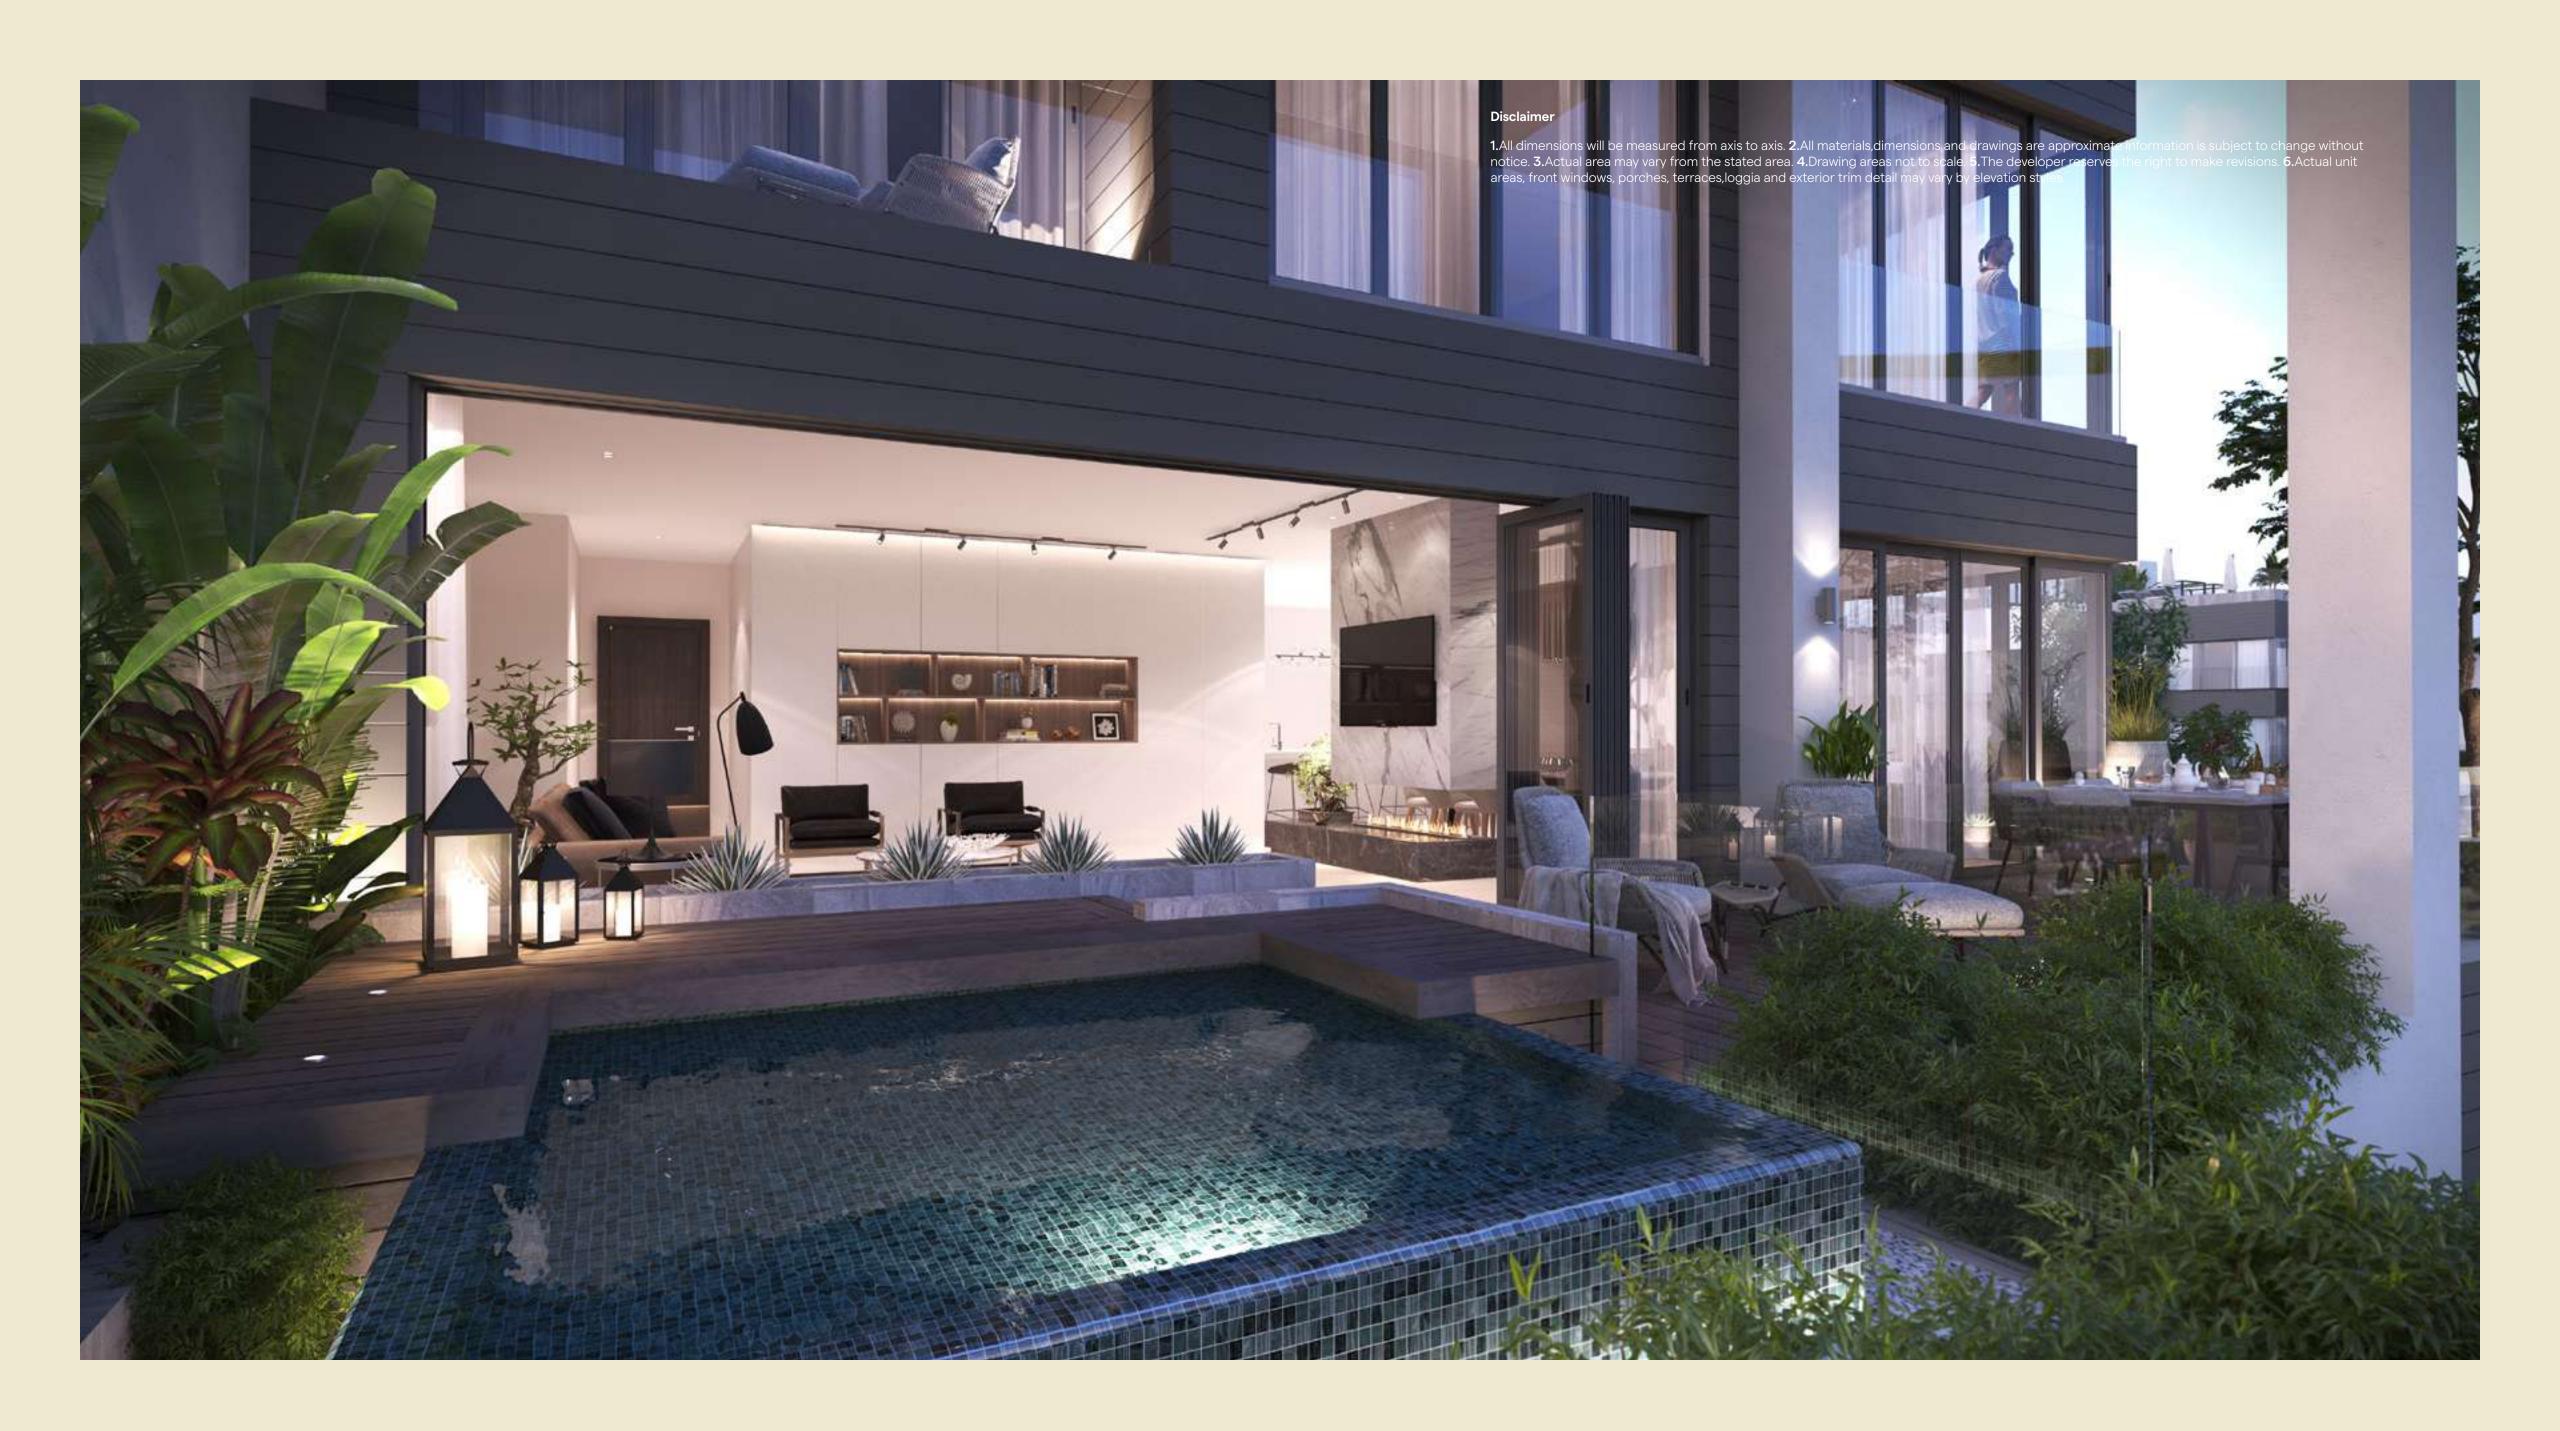

p>2</sup> M. Bathroom 2.59 × 1.88 m<sup>2</sup>

Reception 3.79 × 6.78 m<sup>2</sup>

Bedroom 01 3.85 × 3.85 m<sup>2</sup>

Kitchen 2.50 × 3.45 m<sup>2</sup>

Master Bedroom  $3.89 \times 3.91 \,\mathrm{m}^2$ 

Bathroom

2.62 × 1.82 m<sup>2</sup>

Lobby 01 1.32 x 2.72 m<sup>2</sup>

#### Disclaimer:

1.All dimensions will be measured from axis to axis. 2.All materials, dimensions and drawings are approximate information is subject to change without notice. **3.**Actual area may vary from the stated area. **4.**Drawing areas not to scale. **5.**The developer reserves the right to make revisions. **6.**Actual unit areas, front windows, porches, terraces,loggia and e×terior trim detail may vary by elevation styles.



Club View







### **BUILDING K**

# RESIDENCE EIGHT

**Ground Floor** 



### K - GARDEN APARTMENT A-1/2 B-3/4

Available onPrivate GardenTotal AreaGround Floor.45 m²150 m²

Entrance 1.63 × 3.52 m<sup>2</sup>

Reception 4.41 × 6.51 m<sup>2</sup>

Guest Toilet 2.19 × 1.57 m<sup>2</sup>

Lobby 01 2.54 × 1.28 m<sup>2</sup>

**Kitchen** 2.74 × 1.28 m<sup>2</sup>

**Bathroom** 2.11 × 2.75 m<sup>2</sup>

Bedroom 01 3.72 × 3.91 m<sup>2</sup>

Bedroom 02 3.91 × 3.91 m<sup>2</sup>

Master Bedroom 3.91 × 4.06 m<sup>2</sup>

**M. Bathroom** 1.85 × 2.46 m<sup>2</sup>

**Dressing** 1.99 × 2.68 m<sup>2</sup>

#### Disclaimer:

1.All dimensions will be measured from axis to axis. 2.All materials,dimensions and drawings are approximate information is subject to change without notice. 3.Actual area may vary from the stated area. 4.Drawing areas not to scale. 5.The developer re