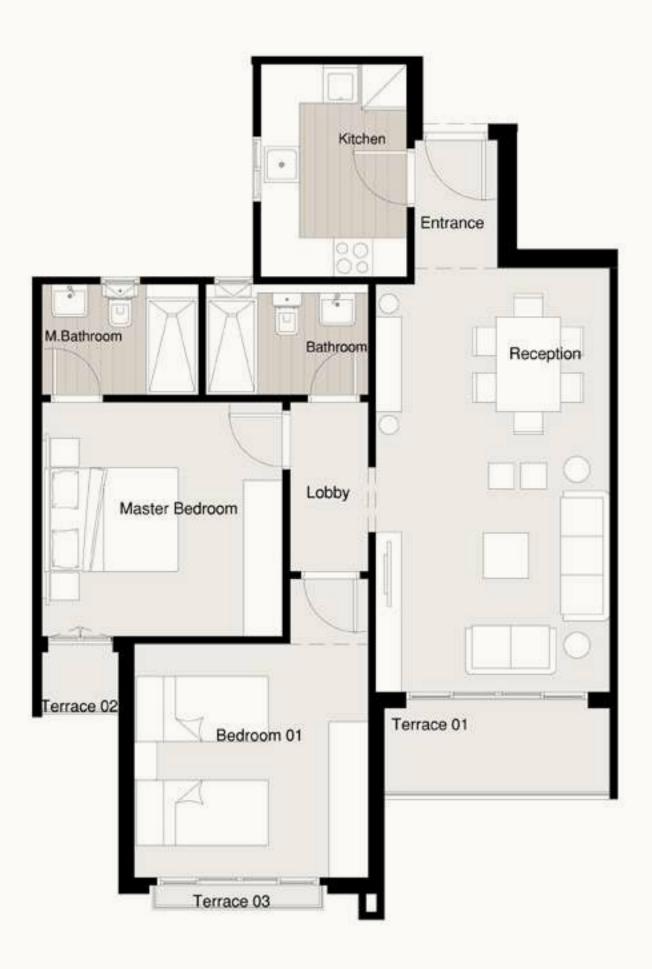

## S - GARDEN APARTMENT A-G1/G2

| Available on<br>Ground Floor.                   | Private Garden<br><b>95 m</b> ² | Terrace 01<br><b>1.20 × 1.75 m</b> ²            | Total Area<br><b>215 m</b> ² |
|-------------------------------------------------|---------------------------------|-------------------------------------------------|------------------------------|
| Entrance<br>2.87 × 2.04 m <sup>2</sup>          |                                 | <b>Bedroom (</b><br>3.72 × 3.91 m <sup>2</sup>  | )3                           |
| Reception<br>3.99 × 7.55 m²                     |                                 | Guest Toile<br>1.48 × 2.31 m²                   | et                           |
| <b>Dinning</b><br>2.44 × 3.64 m <sup>2</sup>    |                                 | Bathroom<br>1.82 × 2.81 m²                      |                              |
| <b>Kitchen</b><br>3.56 × 3.56 m²                |                                 | <b>M. Bathroc</b><br>1.82 × 2.70 m <sup>2</sup> | m                            |
| <b>Master Bec</b><br>3.79 × 4.09 m <sup>2</sup> | droom                           | <b>Maid Roon</b><br>2.13 × 1.67 m <sup>2</sup>  | ٦                            |
| Dressing<br>2.50 × 2.65 m <sup>2</sup>          |                                 | Maid Toilet<br>2.13 × 1.03 m <sup>2</sup>       |                              |
| <b>Bedroom (</b><br>3.72 × 4.11 m²              | )1                              | <b>Lobby 01</b><br>1.28 × 5.99 m²               |                              |
| <b>Bedroom (</b><br>3.91 × 4.11 m²              | )2                              | <b>Lobby 02</b><br>1.30 × 1.82 m <sup>2</sup>   |                              |
|                                                 |                                 |                                                 |                              |