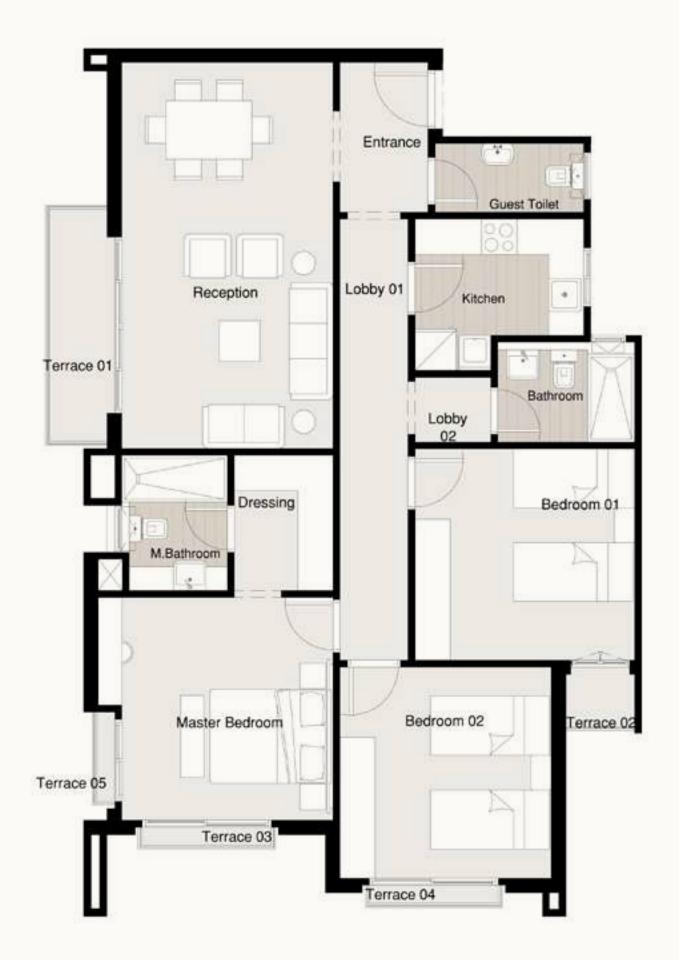

## S - GARDEN APARTMENT A-G1/G2

| Available on<br>Ground Floor.                   | Private Garden<br><b>95 m</b> ² | Terrace 01<br><b>1.20 × 1.75 m</b> ²            | Total Area<br><b>215 m</b> ² |
|-------------------------------------------------|---------------------------------|-------------------------------------------------|------------------------------|
| Entrance<br>2.87 × 2.04 m <sup>2</sup>          |                                 | <b>Bedroom (</b><br>3.72 × 3.91 m <sup>2</sup>  | )3                           |
| Reception<br>3.99 × 7.55 m²                     |                                 | Guest Toile<br>1.48 × 2.31 m²                   | et                           |
| <b>Dinning</b><br>2.44 × 3.64 m <sup>2</sup>    |                                 | Bathroom<br>1.82 × 2.81 m²                      |                              |
| <b>Kitchen</b><br>3.56 × 3.56 m²                |                                 | <b>M. Bathroc</b><br>1.82 × 2.70 m <sup>2</sup> | m                            |
| <b>Master Bec</b><br>3.79 × 4.09 m <sup>2</sup> | droom                           | <b>Maid Roon</b><br>2.13 × 1.67 m <sup>2</sup>  | ٦                            |
| Dressing<br>2.50 × 2.65 m <sup>2</sup>          |                                 | Maid Toilet<br>2.13 × 1.03 m <sup>2</sup>       |                              |
| <b>Bedroom (</b><br>3.72 × 4.11 m²              | )1                              | <b>Lobby 01</b><br>1.28 × 5.99 m²               |                              |
| <b>Bedroom (</b><br>3.91 × 4.11 m²              | )2                              | <b>Lobby 02</b><br>1.30 × 1.82 m <sup>2</sup>   |                              |
|                                                 |                                 |                                                 |                              |