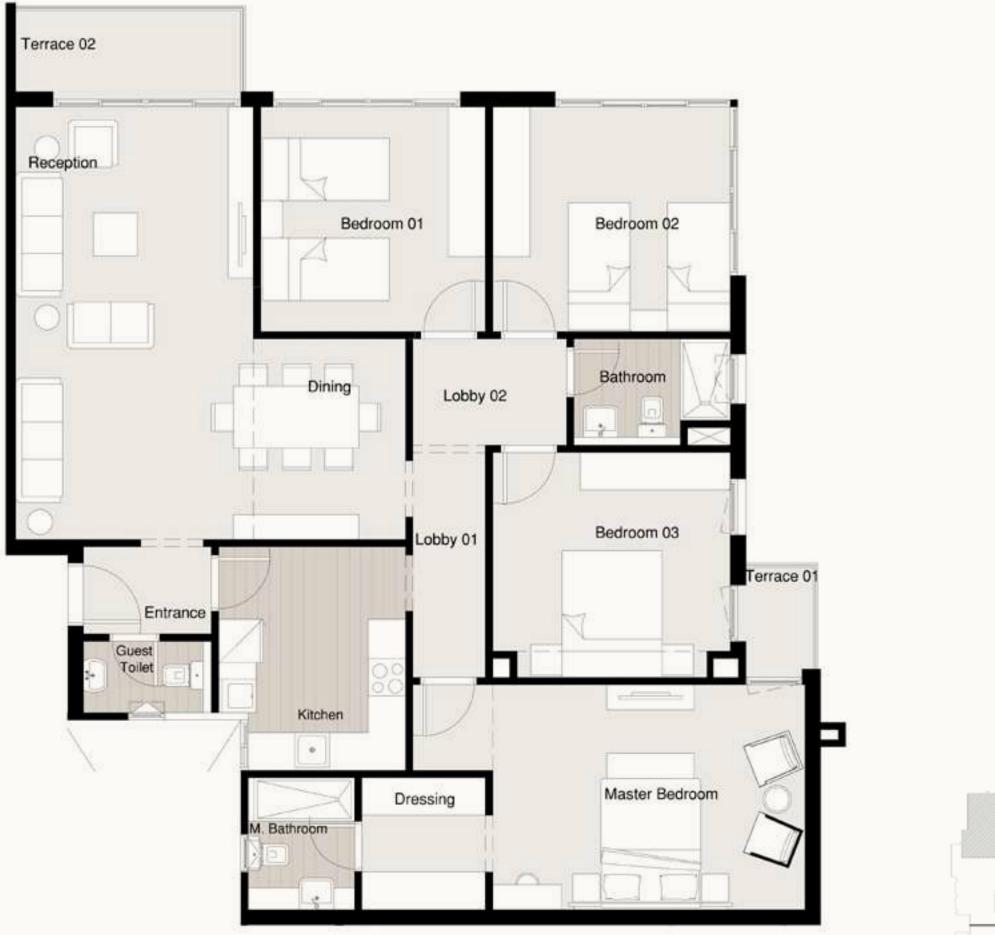

### S - DELUXE APARTMENT A-11/12

Available on First Floor. Total Area 220 m² Terrace 01 **1.10 × 8.30 m**²

Terrace 02 **1.20 × 1.75 m**²

Entrance 2.87 × 2.04 m<sup>2</sup>

**Reception** 3.99 × 7.55 m<sup>2</sup>

Dinning 2.44 × 3.64 m<sup>2</sup>

Kitchen 3.56 × 3.56 m<sup>2</sup>

Master Bedroom 3.79 × 4.09 m<sup>2</sup>

**Dressing** 2.50 × 2.65 m<sup>2</sup>

**Bedroom 01** 3.72 × 4.11 m<sup>2</sup>

Bedroom 02 3.91 × 4.11 m<sup>2</sup> **Bedroom 03** 3.72 × 3.91 m<sup>2</sup>

Guest Toilet 1.48 × 2.31 m<sup>2</sup>

**Bathroom** 1.82 × 2.81 m<sup>2</sup>

**M. Bathroom** 1.82 × 2.70 m<sup>2</sup>

**Maid Room** 2.13 × 1.67 m<sup>2</sup>

Maid Toilet 2.13 × 1.03 m<sup>2</sup>

Lobby 01 1.28 × 5.99 m<sup>2</sup>

Lobby 02 1.30 × 1.82 m<sup>2</sup>