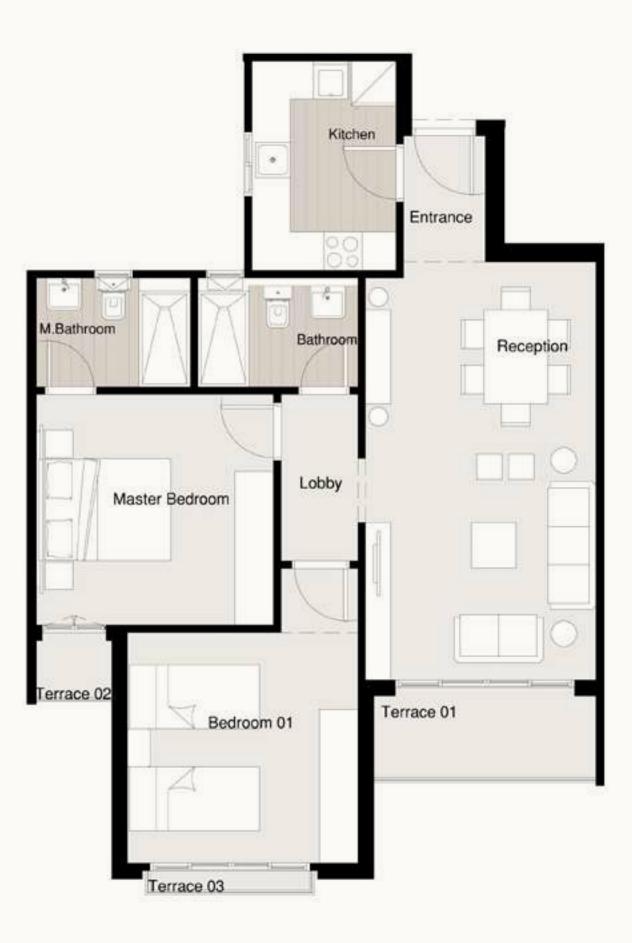

## S - GARDEN APARTMENT A-G1/G2

| Available on<br>Ground Floor.                   | Private Garden<br><b>95 m</b> ² | Terrace 01<br><b>1.20 × 1.75 m</b> ²            | Total Area<br><b>215 m</b> ² |
|-------------------------------------------------|---------------------------------|-------------------------------------------------|------------------------------|
| Entrance<br>2.87 × 2.04 m <sup>2</sup>          |                                 | <b>Bedroom (</b><br>3.72 × 3.91 m <sup>2</sup>  | )3                           |
| Reception<br>3.99 × 7.55 m²                     |                                 | Guest Toile<br>1.48 × 2.31 m²                   | et                           |
| <b>Dinning</b><br>2.44 × 3.64 m <sup>2</sup>    |                                 | Bathroom<br>1.82 × 2.81 m²                      |                              |
| <b>Kitchen</b><br>3.56 × 3.56 m²                |                                 | <b>M. Bathroc</b><br>1.82 × 2.70 m <sup>2</sup> | m                            |
| <b>Master Bec</b><br>3.79 × 4.09 m <sup>2</sup> | droom                           | <b>Maid Roon</b><br>2.13 × 1.67 m <sup>2</sup>  | ٦                            |
| Dressing<br>2.50 × 2.65 m <sup>2</sup>          |                                 | Maid Toilet<br>2.13 × 1.03 m <sup>2</sup>       |                              |
| <b>Bedroom (</b><br>3.72 × 4.11 m²              | )1                              | <b>Lobby 01</b><br>1.28 × 5.99 m²               |                              |
| <b>Bedroom (</b><br>3.91 × 4.11 m²              | )2                              | <b>Lobby 02</b><br>1.30 × 1.82 m <sup>2</sup>   |                              |
|                                                 |                                 |                                                 |                              |