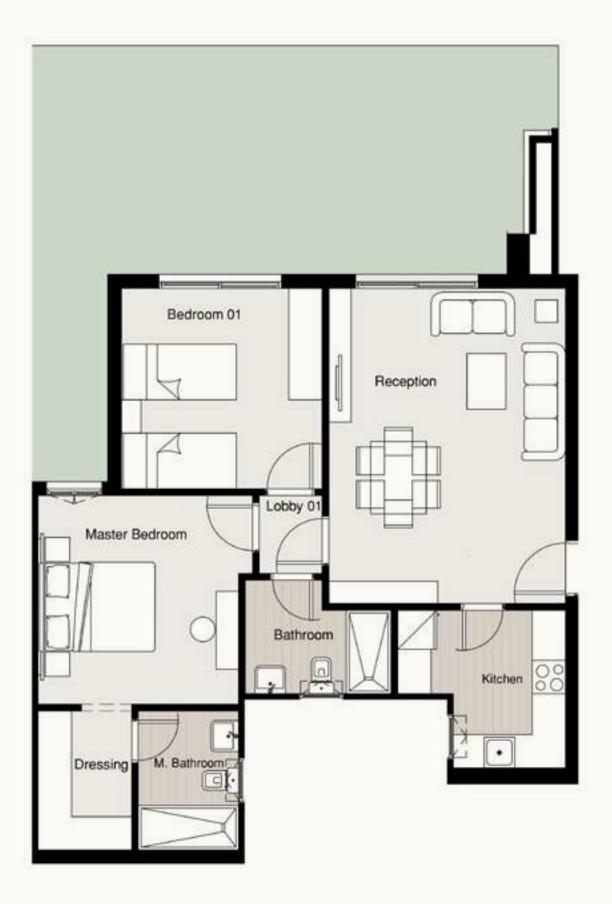

## S - GARDEN APARTMENT A-G1/G2

| Available on<br>Ground Floor.                   | Private Garden<br><b>95 m</b> ² | Terrace 01<br><b>1.20 × 1.75 m</b> ²            | Total Area<br><b>215 m</b> ² |
|-------------------------------------------------|---------------------------------|-------------------------------------------------|------------------------------|
| Entrance<br>2.87 × 2.04 m <sup>2</sup>          |                                 | <b>Bedroom (</b><br>3.72 × 3.91 m <sup>2</sup>  | )3                           |
| Reception<br>3.99 × 7.55 m²                     |                                 | Guest Toile<br>1.48 × 2.31 m²                   | et                           |
| <b>Dinning</b><br>2.44 × 3.64 m <sup>2</sup>    |                                 | Bathroom<br>1.82 × 2.81 m²                      |                              |
| <b>Kitchen</b><br>3.56 × 3.56 m²                |                                 | <b>M. Bathroc</b><br>1.82 × 2.70 m <sup>2</sup> | m                            |
| <b>Master Bec</b><br>3.79 × 4.09 m <sup>2</sup> | droom                           | <b>Maid Roon</b><br>2.13 × 1.67 m <sup>2</sup>  | ٦                            |
| Dressing<br>2.50 × 2.65 m <sup>2</sup>          |                                 | Maid Toilet<br>2.13 × 1.03 m <sup>2</sup>       |                              |
| <b>Bedroom (</b><br>3.72 × 4.11 m²              | )1                              | <b>Lobby 01</b><br>1.28 × 5.99 m²               |                              |
| <b>Bedroom (</b><br>3.91 × 4.11 m²              | )2                              | <b>Lobby 02</b><br>1.30 × 1.82 m <sup>2</sup>   |                              |
|                                                 |                                 |                                                 |                              |