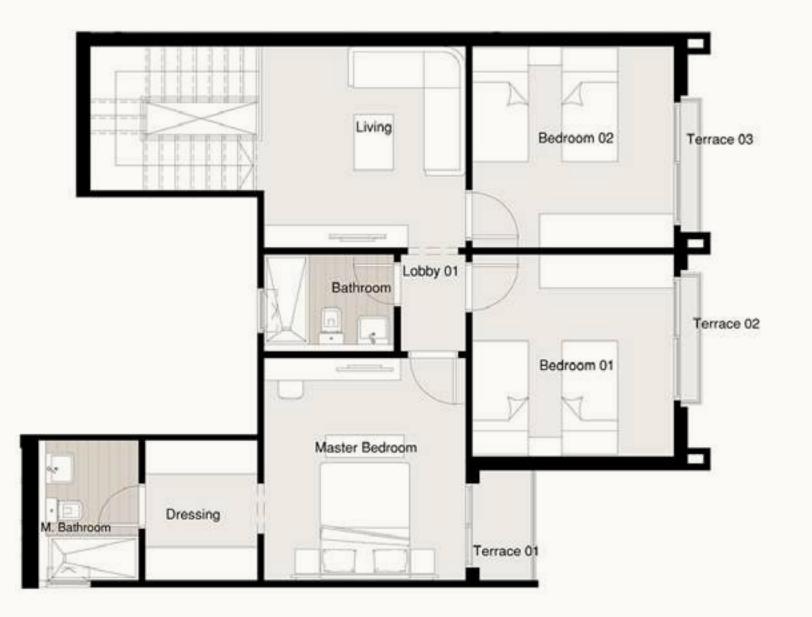

### S - DELUXE APARTMENT A-11/12

Available on First Floor. Total Area 220 m² Terrace 01 **1.10 × 8.30 m**²

Terrace 02 **1.20 × 1.75 m**²

Entrance 2.87 × 2.04 m<sup>2</sup>

**Reception** 3.99 × 7.55 m<sup>2</sup>

Dinning 2.44 × 3.64 m<sup>2</sup>

Kitchen 3.56 × 3.56 m<sup>2</sup>

Master Bedroom 3.79 × 4.09 m<sup>2</sup>

**Dressing** 2.50 × 2.65 m<sup>2</sup>

**Bedroom 01** 3.72 × 4.11 m<sup>2</sup>

Bedroom 02 3.91 × 4.11 m<sup>2</sup> **Bedroom 03** 3.72 × 3.91 m<sup>2</sup>

Guest Toilet 1.48 × 2.31 m<sup>2</sup>

**Bathroom** 1.82 × 2.81 m<sup>2</sup>

**M. Bathroom** 1.82 × 2.70 m<sup>2</sup>

**Maid Room** 2.13 × 1.67 m<sup>2</sup>

Maid Toilet 2.13 × 1.03 m<sup>2</sup>

Lobby 01 1.28 × 5.99 m<sup>2</sup>

Lobby 02 1.30 × 1.82 m<sup>2</sup>