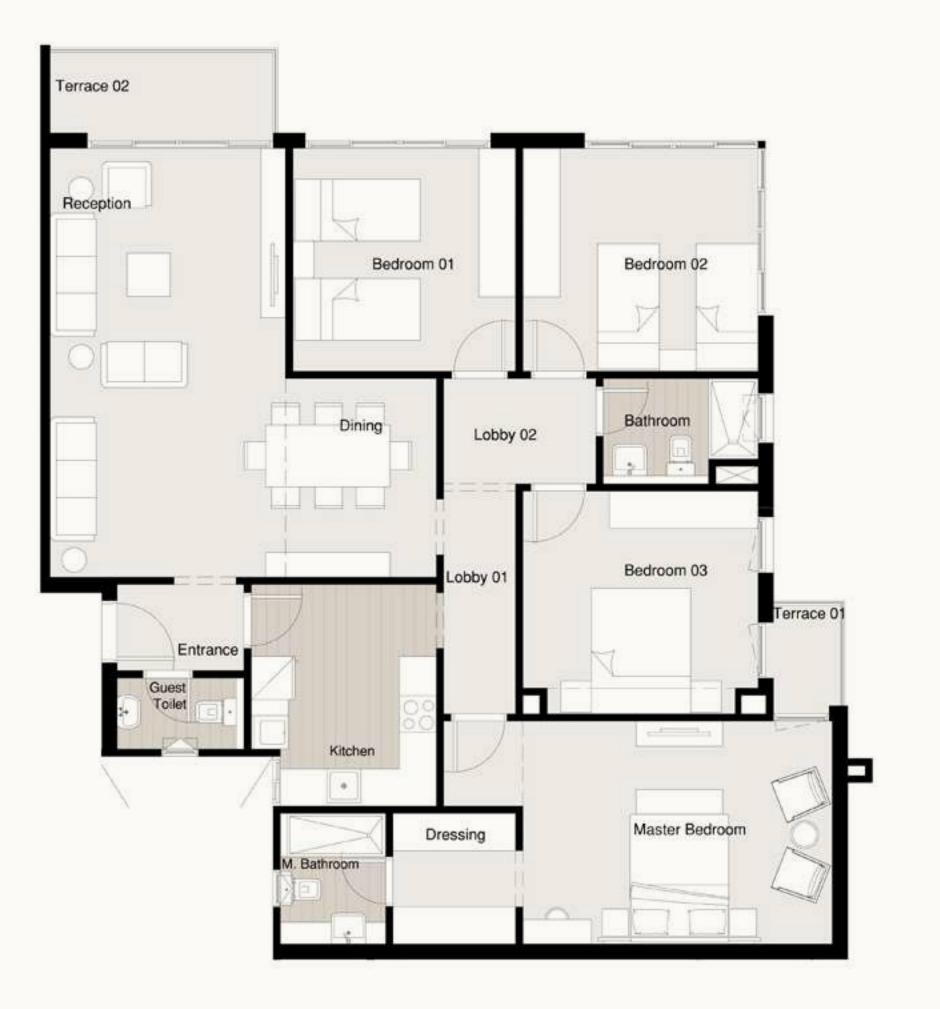

## S - GARDEN APARTMENT A-G1/G2

| Available on<br>Ground Floor.                   | Private Garden<br><b>95 m</b> ² | Terrace 01<br><b>1.20 × 1.75 m</b> ²            | Total Area<br><b>215 m</b> ² |
|-------------------------------------------------|---------------------------------|-------------------------------------------------|------------------------------|
| Entrance<br>2.87 × 2.04 m <sup>2</sup>          |                                 | <b>Bedroom (</b><br>3.72 × 3.91 m <sup>2</sup>  | )3                           |
| Reception<br>3.99 × 7.55 m²                     |                                 | Guest Toile<br>1.48 × 2.31 m²                   | et                           |
| <b>Dinning</b><br>2.44 × 3.64 m <sup>2</sup>    |                                 | Bathroom<br>1.82 × 2.81 m²                      |                              |
| <b>Kitchen</b><br>3.56 × 3.56 m²                |                                 | <b>M. Bathroc</b><br>1.82 × 2.70 m <sup>2</sup> | m                            |
| <b>Master Bec</b><br>3.79 × 4.09 m <sup>2</sup> | droom                           | <b>Maid Roon</b><br>2.13 × 1.67 m <sup>2</sup>  | ٦                            |
| Dressing<br>2.50 × 2.65 m <sup>2</sup>          |                                 | Maid Toilet<br>2.13 × 1.03 m <sup>2</sup>       |                              |
| <b>Bedroom (</b><br>3.72 × 4.11 m²              | )1                              | <b>Lobby 01</b><br>1.28 × 5.99 m²               |                              |
| <b>Bedroom (</b><br>3.91 × 4.11 m²              | )2                              | <b>Lobby 02</b><br>1.30 × 1.82 m <sup>2</sup>   |                              |
|                                                 |                                 |                                                 |                              |