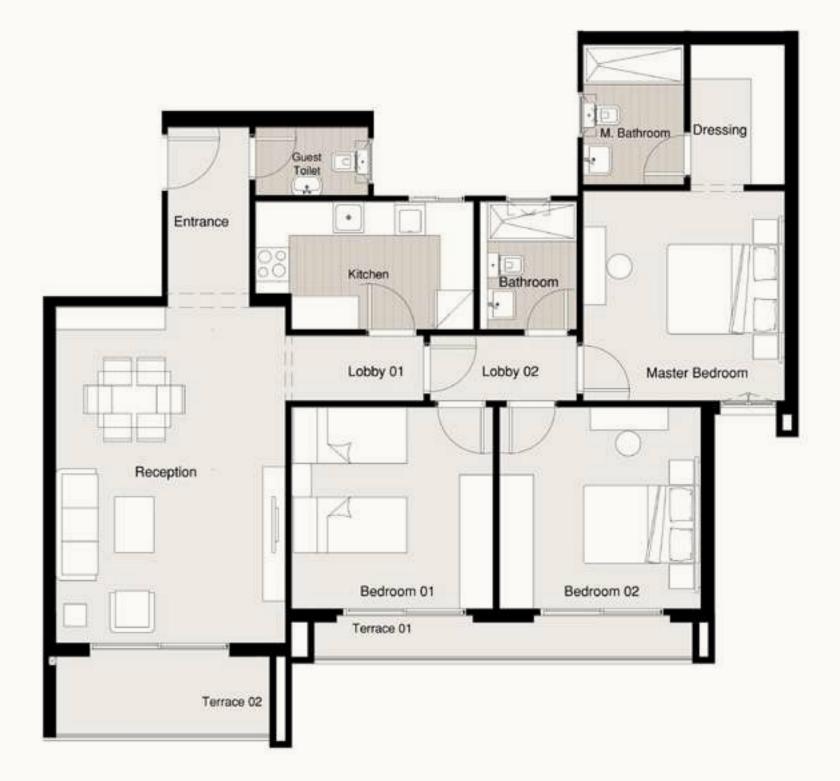

### S - SKY DUPLEX A-61/62

| Available on<br>Sixth Floor.             | Total Area<br><b>360 m</b> ²     | Terrace 01<br><b>8.09 × 2.36 m</b> ² | Terrace 02<br><b>3.78 × 3.73 m</b> ² | Terrace 02<br><b>1.20 × 1.75 m</b> ² |
|------------------------------------------|----------------------------------|--------------------------------------|--------------------------------------|--------------------------------------|
| Entrance<br>2.13 × 2.65 m <sup>2</sup>   |                                  | Laundry<br>1.28 × 1.78 r             |                                      |                                      |
| Reception<br>7.53 × 5.01 m <sup>2</sup>  |                                  | Maid Ro<br>2.48 × 2.12               |                                      |                                      |
| Dinning<br>4.28 × 5.01 m <sup>2</sup>    |                                  | Maid To<br>2.48 × 1.10 r             |                                      |                                      |
| <b>Kitchen</b><br>4.09 × 5.87 m²         |                                  | Lobby<br>3.06 × 1.28                 | m <sup>2</sup>                       |                                      |
| Guest Toile<br>1.91 × 1.37 m²            | et                               |                                      |                                      |                                      |
| Terrace 01<br><b>1.20 × 1.75 m</b> ²     | Terrace 02<br><b>3.73 × 1.20</b> | m²                                   |                                      |                                      |
| <b>Stair</b><br>2.68 X 5.87 m²           |                                  | Bedroo<br>3.98 X 5.01                |                                      |                                      |
| Master Beo<br>3.79 X 6.52 m <sup>2</sup> | droom                            | <b>Bedroo</b><br>4.11 X 5.01 n       |                                      |                                      |
| Dressing<br>2.46 X 2.67 m <sup>2</sup>   |                                  | Bedroo<br>4.09 X 3.79                |                                      |                                      |
| M. Bathroc<br>2.52 X 1.92 m <sup>2</sup> | )m                               | Bathroc<br>2.89 X 2.08               |                                      |                                      |