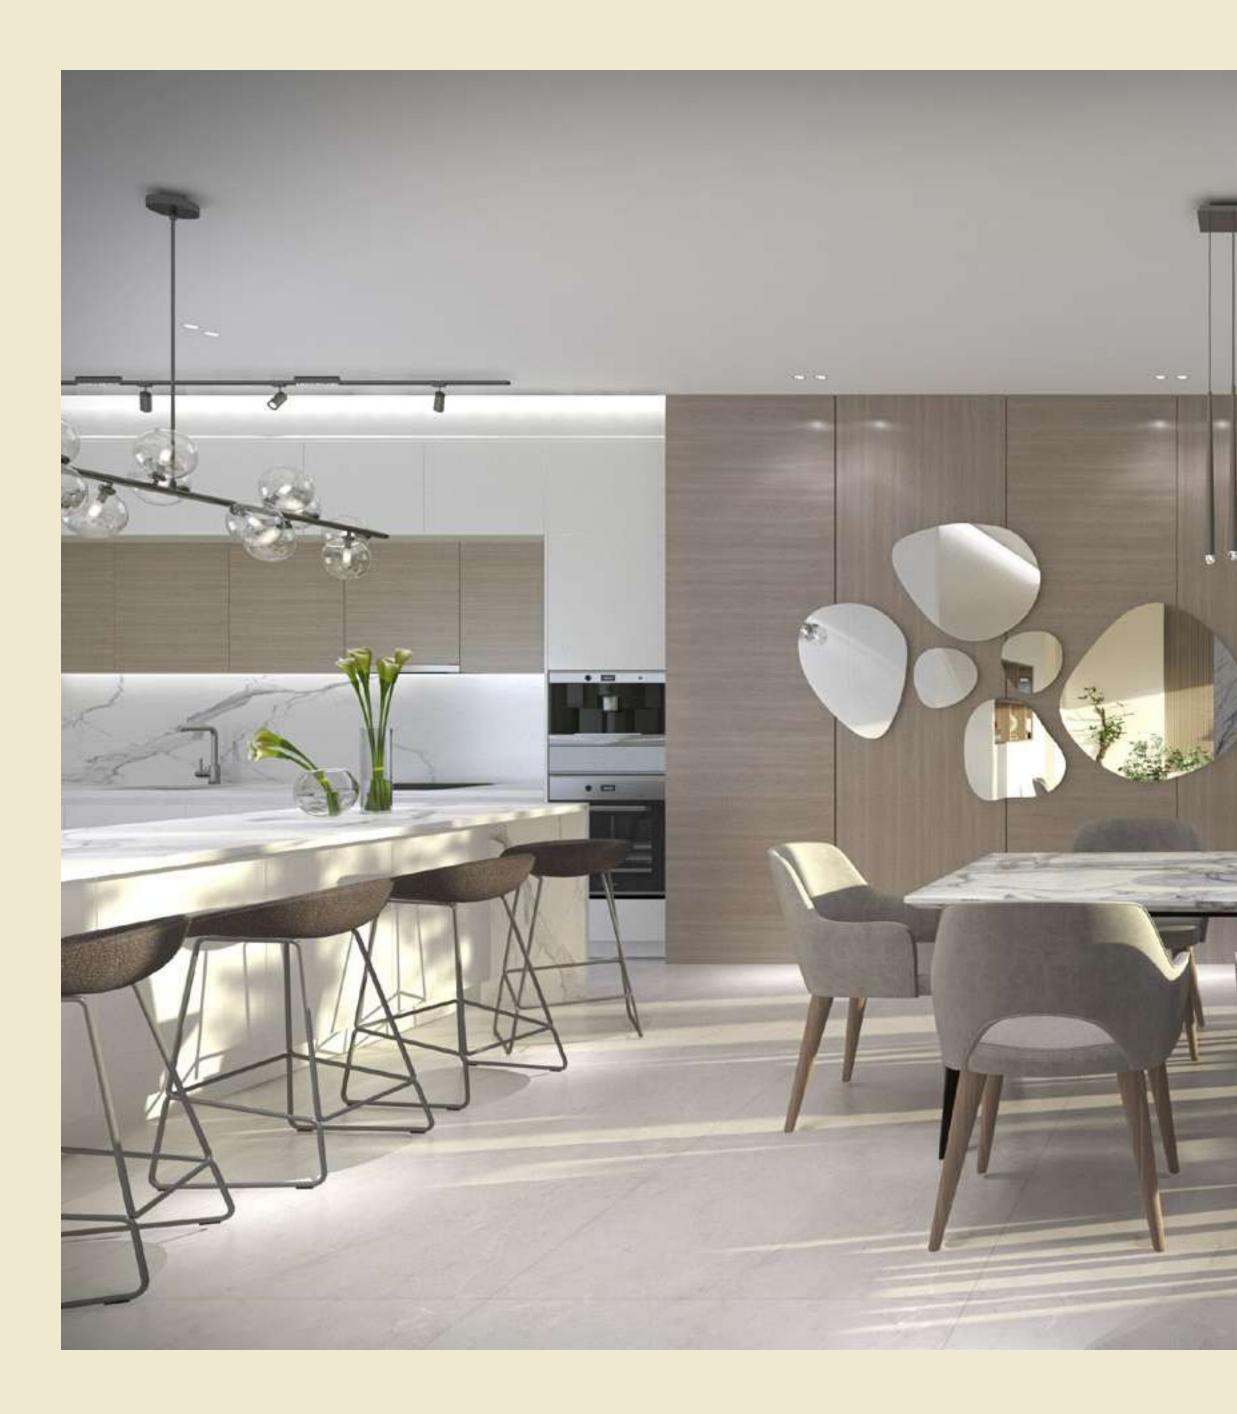

00 m²2.74 × 0.30 m²

Entrance 1.49 × 2.22 m<sup>2</sup> Bedroom 01 3.85 × 3.85 m<sup>2</sup>

Reception 3.79 × 6.78 m<sup>2</sup>

**Bathroom** 2.62 × 1.82 m<sup>2</sup>

**Kitchen** 2.50 × 3.45 m<sup>2</sup> Lobby 01 2.62 × 1.82 m<sup>2</sup>

Master Bedroom 3.89 × 3.91 m<sup>2</sup>

#### Disclaimer:

**1.**All dimensions will be measured from a×is to a×is. **2.**All materials,dimensions and drawings are appro×imate information is subject to change without notice. **3.**Actual area may vary from the stated area. **4.**Drawing areas not to scale. **5.**The developer reserves the right to make revisions. **6.**Actual unit areas, front windows, porches, terraces,loggia and e×terior trim detail may vary by elevation styles.



Club View







### BUILDING S

# RESIDENCE EIGHT

Fifth Floor



#### Disclaimer

**1.**All dimensions will be measured from axis to axis. **2.**All materials, dimensions and drawings are approximate information is subject to change without notice. **3.**Actual area may vary from the stated area. **4.**Drawing areas not to scale. **5.**The developer reserves the right to make revisions. **6.**Actual unit areas, front windows, porches, terraces, loggia and exterior trim detail may vary by elevation styles.



### S - DELUXE APARTMENT A-51/52

| Available on                                  | Total Area    | Terrace 01                                     | Terrace 02             |
|-----------------------------------------------|---------------|------------------------------------------------|------------------------|
| Fifth Floor.