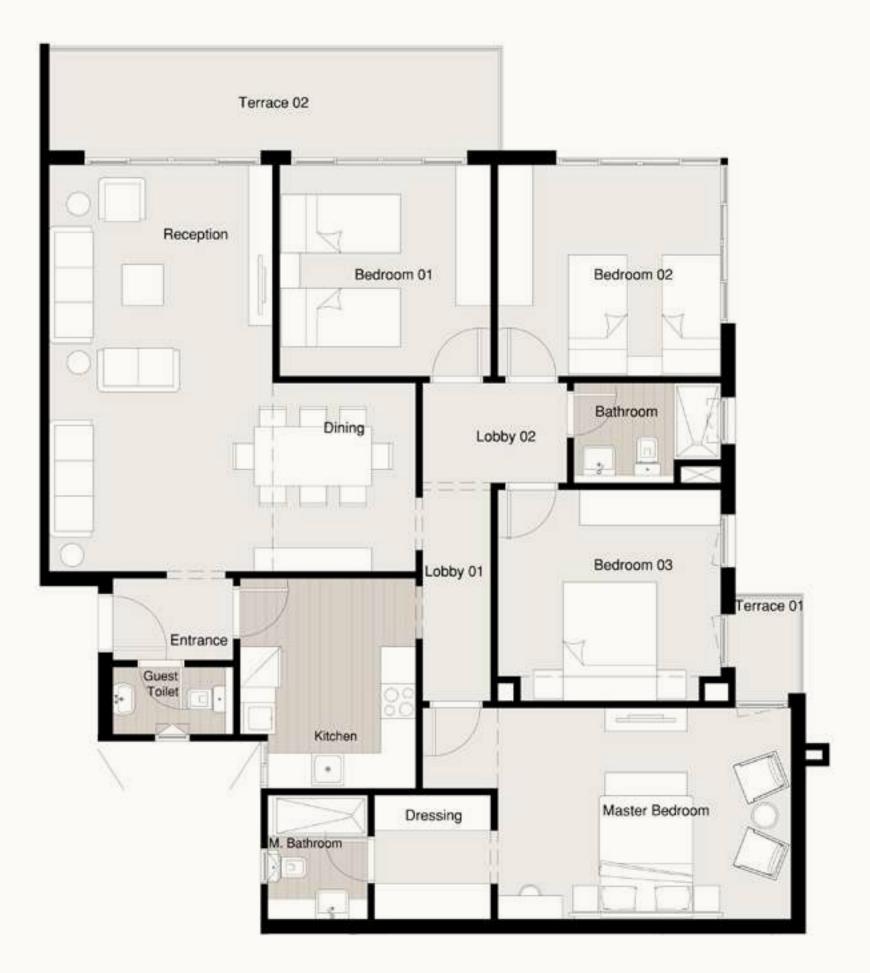

### S - DELUXE APARTMENT A-11/12

Available on First Floor. Total Area 220 m² Terrace 01 **1.10 × 8.30 m**²

Terrace 02 **1.20 × 1.75 m**²

Entrance 2.87 × 2.04 m<sup>2</sup>

**Reception** 3.99 × 7.55 m<sup>2</sup>

Dinning 2.44 × 3.64 m<sup>2</sup>

Kitchen 3.56 × 3.56 m<sup>2</sup>

Master Bedroom 3.79 × 4.09 m<sup>2</sup>

**Dressing** 2.50 × 2.65 m<sup>2</sup>

**Bedroom 01** 3.72 × 4.11 m<sup>2</sup>

Bedroom 02 3.91 × 4.11 m<sup>2</sup> **Bedroom 03** 3.72 × 3.91 m<sup>2</sup>

Guest Toilet 1.48 × 2.31 m<sup>2</sup>

**Bathroom** 1.82 × 2.81 m<sup>2</sup>

**M. Bathroom** 1.82 × 2.70 m<sup>2</sup>

**Maid Room** 2.13 × 1.67 m<sup>2</sup>

Maid Toilet 2.13 × 1.03 m<sup>2</sup>

Lobby 01 1.28 × 5.99 m<sup>2</sup>

Lobby 02 1.30 × 1.82 m<sup>2</sup>

#### Disclaimer:

1.All dimensions will be measured from axis to axis. 2.All materials, dimensions and drawings are approximate information is subject to change without notice. 3.Actual area may vary from the stated area. 4.Drawing areas not to scale. 5.The developer reserves the right to make revisions. 6.Actual unit areas, front windows, porches, terraces, loggia and exterior trim detail may vary by elevation styles.