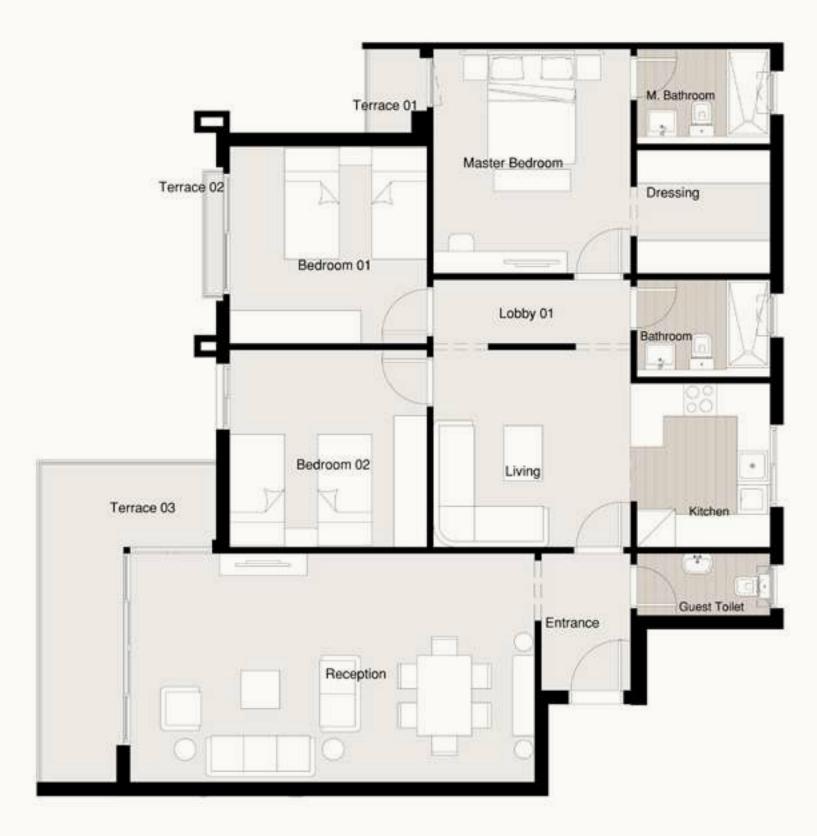

### S - CORNER APARTMENT B-43/46

|                                                 | Available on<br>Fourth Floor.                 | Total Area<br><b>160 m²</b>               | Terrace 01<br><b>1.10 × 4.20 m</b> ²           | Terrace 02<br><b>0.30 × 1.64 m</b> ² |  |
|-------------------------------------------------|-----------------------------------------------|-------------------------------------------|------------------------------------------------|--------------------------------------|--|
|                                                 |                                               | Terrace 03<br><b>0.30 × 2.44 m</b> ²      | Terrace 04<br><b>0.30 × 2.44 m</b> ²           | Terrace 05<br><b>1.00 × 1.42 m</b> ² |  |
|                                                 | <b>Entrance</b><br>1.81 × 2.74 m <sup>2</sup> |                                           | <b>Bedroom 0</b><br>3.79 × 3.91 m <sup>2</sup> | 2                                    |  |
|                                                 | Reception<br>3.91 × 6.89 m <sup>2</sup>       |                                           | Guest Toilet<br>2.72 × 1.35 m <sup>2</sup>     |                                      |  |
|                                                 | <b>Kitchen</b><br>3.06 × 2.10 m <sup>2</sup>  |                                           | Bathroom<br>2.52 × 1.82 m <sup>2</sup>         |                                      |  |
| Master Bedroom<br>4.30 × 4.11 m <sup>2</sup>    |                                               | M. Bathroom<br>2.11 × 2.42 m <sup>2</sup> |                                                |                                      |  |
|                                                 | Dressing<br>1.80 × 2.42 m <sup>2</sup>        |                                           | Lobby 01<br>1.28 × 7.64 m <sup>2</sup>         |                                      |  |
| <b>Bedroom 01</b><br>3.93 × 3.72 m <sup>2</sup> |                                               | Lobby 02<br>1.41 × 1.22 m <sup>2</sup>    |                                                |                                      |  |