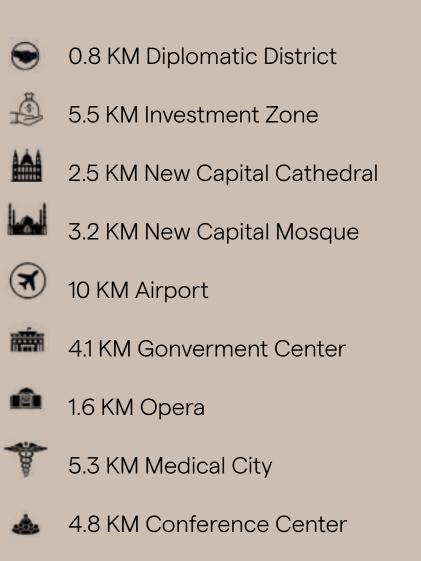

ide each unit while creating expansive spaces where people can entirely enjoy nature in a more intimate way.





# A WORLD OF CONVENIENCE TO CALL HOME

Masterplanned with the community's convenience in mind, Residence Eight enjoys a strategic location on the West entrance of R8 Diplomatic District, facing the only sports club in the area from the North while opening onto Mohamed Bin Zayed's Northern Axis for ultimate accessibility to all vital points in Cairo. The development's land aesthetically stretches along the Green River from its south to surround you with non-stop recreation while being just minutes away from Cairo's New Administrative Capital's leading educational hub, as well as its thriving Arts and Culture District.







# NEW CAPITAL MASTER PLAN



# NEW CAPITAL AMENITIES







BADR CITY

# HOME IS EVERYTHING YOU CAN WALK TO





# AN INTEGRATED VISION OF FUTURISTIC FLOW

Residence Eight is carefully planned to deliver life's most treasured experiences at your door. By putting seamlessly accessibility and enjoyable walkability as the cornerstones of its masterplan, the development reflects a flowing sense of dynamic movement, as well as friendly discovery through manicured landscapes and tranquil water features, extending throughout its V-Shaped clusters. Ideal for the whole family, each cluster allows residents' to decelerate or connect in animated communal



spots between buildings which seamlessly transform from quiet reading corners, play areas and meditation spots in the morning to lively happening hang-outs at night. By utilizing an open network of i