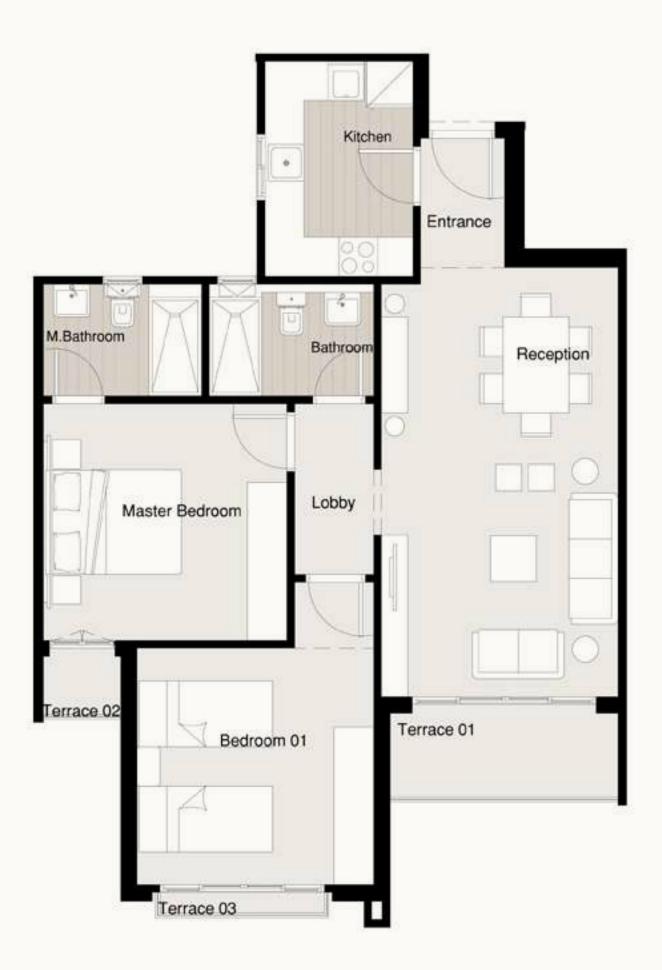

## S - GARDEN APARTMENT A-G1/G2

| Available on<br>Ground Floor.                   | Private Garden<br><b>95 m</b> ² | Terrace 01<br><b>1.20 × 1.75 m</b> ²            | Total Area<br><b>215 m</b> ² |
|-------------------------------------------------|---------------------------------|-------------------------------------------------|------------------------------|
| Entrance<br>2.87 × 2.04 m <sup>2</sup>          |                                 | <b>Bedroom (</b><br>3.72 × 3.91 m <sup>2</sup>  | )3                           |
| Reception<br>3.99 × 7.55 m²                     |                                 | Guest Toile<br>1.48 × 2.31 m²                   | et                           |
| <b>Dinning</b><br>2.44 × 3.64 m <sup>2</sup>    |                                 | Bathroom<br>1.82 × 2.81 m²                      |                              |
| <b>Kitchen</b><br>3.56 × 3.56 m²                |                                 | <b>M. Bathroc</b><br>1.82 × 2.70 m <sup>2</sup> | m                            |
| <b>Master Bec</b><br>3.79 × 4.09 m <sup>2</sup> | droom                           | <b>Maid Roon</b><br>2.13 × 1.67 m <sup>2</sup>  | ٦                            |
| Dressing<br>2.50 × 2.65 m <sup>2</sup>          |                                 | Maid Toilet<br>2.13 × 1.03 m <sup>2</sup>       |                              |
| <b>Bedroom (</b><br>3.72 × 4.11 m²              | )1                              | <b>Lobby 01</b><br>1.28 × 5.99 m²               |                              |
| <b>Bedroom (</b><br>3.91 × 4.11 m²              | )2                              | <b>Lobby 02</b><br>1.30 × 1.82 m <sup>2</sup>   |                              |
|                                                 |                                 |                                                 |                              |