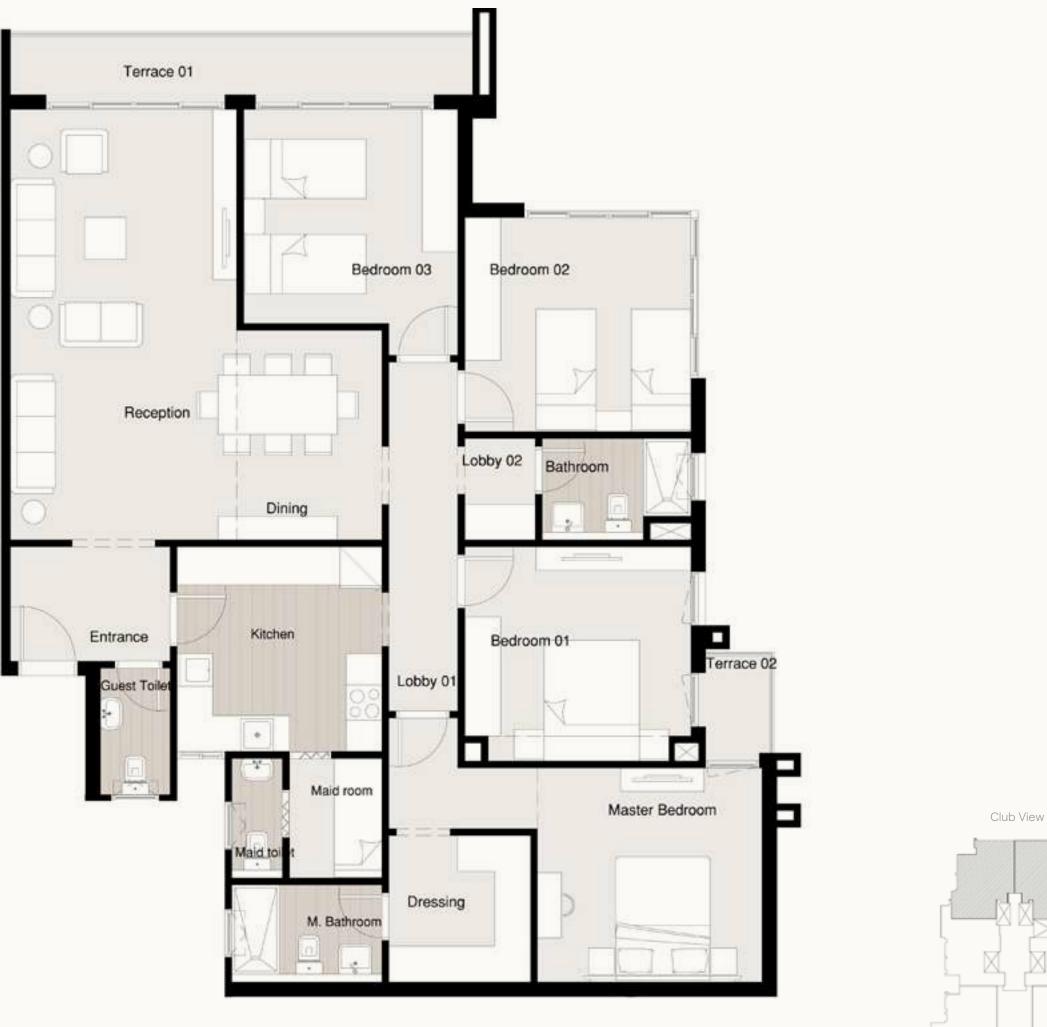

### S - DELUXE APARTMENT A-11/12

Available on First Floor. Total Area 220 m² Terrace 01 **1.10 × 8.30 m**²

Terrace 02 **1.20 × 1.75 m**²

Entrance 2.87 × 2.04 m<sup>2</sup>

**Reception** 3.99 × 7.55 m<sup>2</sup>

Dinning 2.44 × 3.64 m<sup>2</sup>

Kitchen 3.56 × 3.56 m<sup>2</sup>

Master Bedroom 3.79 × 4.09 m<sup>2</sup>

**Dressing** 2.50 × 2.65 m<sup>2</sup>

**Bedroom 01** 3.72 × 4.11 m<sup>2</sup>

Bedroom 02 3.91 × 4.11 m<sup>2</sup> **Bedroom 03** 3.72 × 3.91 m<sup>2</sup>

Guest Toilet 1.48 × 2.31 m<sup>2</sup>

**Bathroom** 1.82 × 2.81 m<sup>2</sup>

**M. Bathroom** 1.82 × 2.70 m<sup>2</sup>

**Maid Room** 2.13 × 1.67 m<sup>2</sup>

Maid Toilet 2.13 × 1.03 m<sup>2</sup>

Lobby 01 1.28 × 5.99 m<sup>2</sup>

Lobby 02 1.30 × 1.82 m<sup>2</sup>