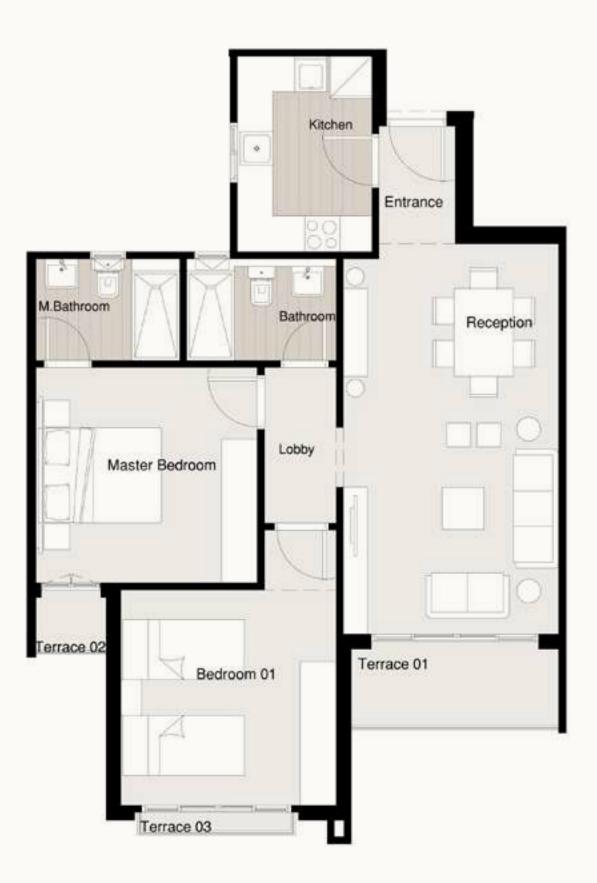

## S - GARDEN APARTMENT A-G1/G2

| Available on<br>Ground Floor.                   | Private Garden<br><b>95 m</b> ² | Terrace 01<br><b>1.20 × 1.75 m</b> ²            | Total Area<br><b>215 m</b> ² |
|-------------------------------------------------|---------------------------------|-------------------------------------------------|------------------------------|
| Entrance<br>2.87 × 2.04 m <sup>2</sup>          |                                 | <b>Bedroom (</b><br>3.72 × 3.91 m <sup>2</sup>  | )3                           |
| Reception<br>3.99 × 7.55 m²                     |                                 | Guest Toile<br>1.48 × 2.31 m²                   | et                           |
| <b>Dinning</b><br>2.44 × 3.64 m <sup>2</sup>    |                                 | Bathroom<br>1.82 × 2.81 m²                      |                              |
| <b>Kitchen</b><br>3.56 × 3.56 m²                |                                 | <b>M. Bathroc</b><br>1.82 × 2.70 m <sup>2</sup> | m                            |
| <b>Master Bec</b><br>3.79 × 4.09 m <sup>2</sup> | droom                           | <b>Maid Roon</b><br>2.13 × 1.67 m <sup>2</sup>  | ٦                            |
| Dressing<br>2.50 × 2.65 m <sup>2</sup>          |                                 | Maid Toilet<br>2.13 × 1.03 m <sup>2</sup>       |                              |
| <b>Bedroom (</b><br>3.72 × 4.11 m²              | )1                              | <b>Lobby 01</b><br>1.28 × 5.99 m²               |                              |
| <b>Bedroom (</b><br>3.91 × 4.11 m²              | )2                              | <b>Lobby 02</b><br>1.30 × 1.82 m <sup>2</sup>   |                              |
|                                                 |                                 |                                                 |                              |