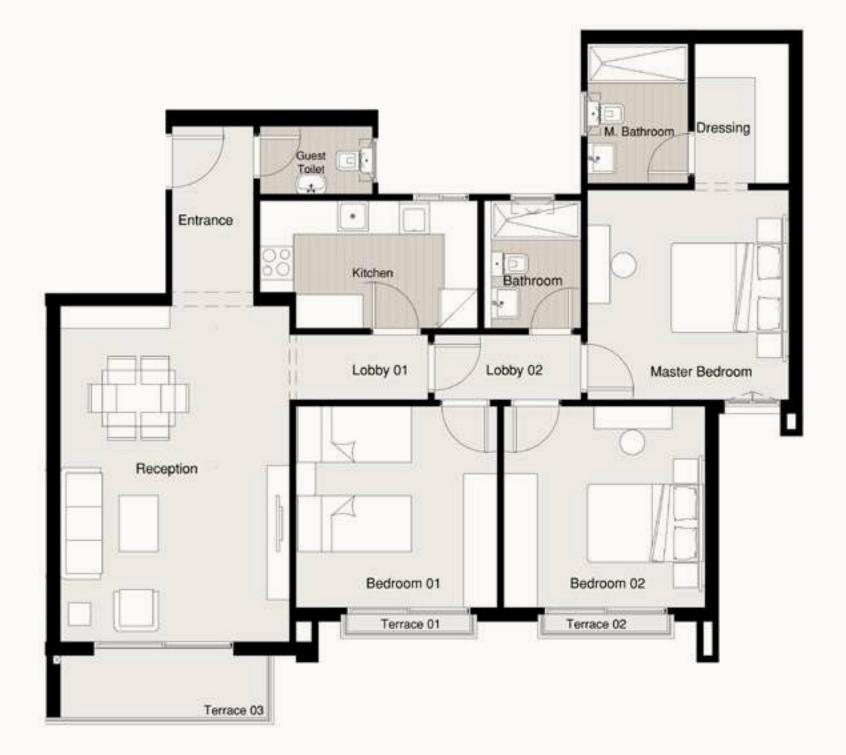

## S - GARDEN APARTMENT A-G1/G2

| Available on<br>Ground Floor.                   | Private Garden<br><b>95 m</b> ² | Terrace 01<br><b>1.20 × 1.75 m</b> ²            | Total Area<br><b>215 m</b> ² |
|-------------------------------------------------|---------------------------------|-------------------------------------------------|------------------------------|
| Entrance<br>2.87 × 2.04 m <sup>2</sup>          |                                 | <b>Bedroom (</b><br>3.72 × 3.91 m <sup>2</sup>  | )3                           |
| Reception<br>3.99 × 7.55 m²                     |                                 | Guest Toile<br>1.48 × 2.31 m²                   | et                           |
| <b>Dinning</b><br>2.44 × 3.64 m <sup>2</sup>    |                                 | Bathroom<br>1.82 × 2.81 m²                      |                              |
| <b>Kitchen</b><br>3.56 × 3.56 m²                |                                 | <b>M. Bathroc</b><br>1.82 × 2.70 m <sup>2</sup> | m                            |
| <b>Master Bec</b><br>3.79 × 4.09 m <sup>2</sup> | droom                           | <b>Maid Roon</b><br>2.13 × 1.67 m <sup>2</sup>  | ٦                            |
| Dressing<br>2.50 × 2.65 m <sup>2</sup>          |                                 | Maid Toilet<br>2.13 × 1.03 m <sup>2</sup>       |                              |
| <b>Bedroom (</b><br>3.72 × 4.11 m²              | )1                              | <b>Lobby 01</b><br>1.28 × 5.99 m²               |                              |
| <b>Bedroom (</b><br>3.91 × 4.11 m²              | )2                              | <b>Lobby 02</b><br>1.30 × 1.82 m <sup>2</sup>   |                              |
|                                                 |                                 |                                                 |                              |