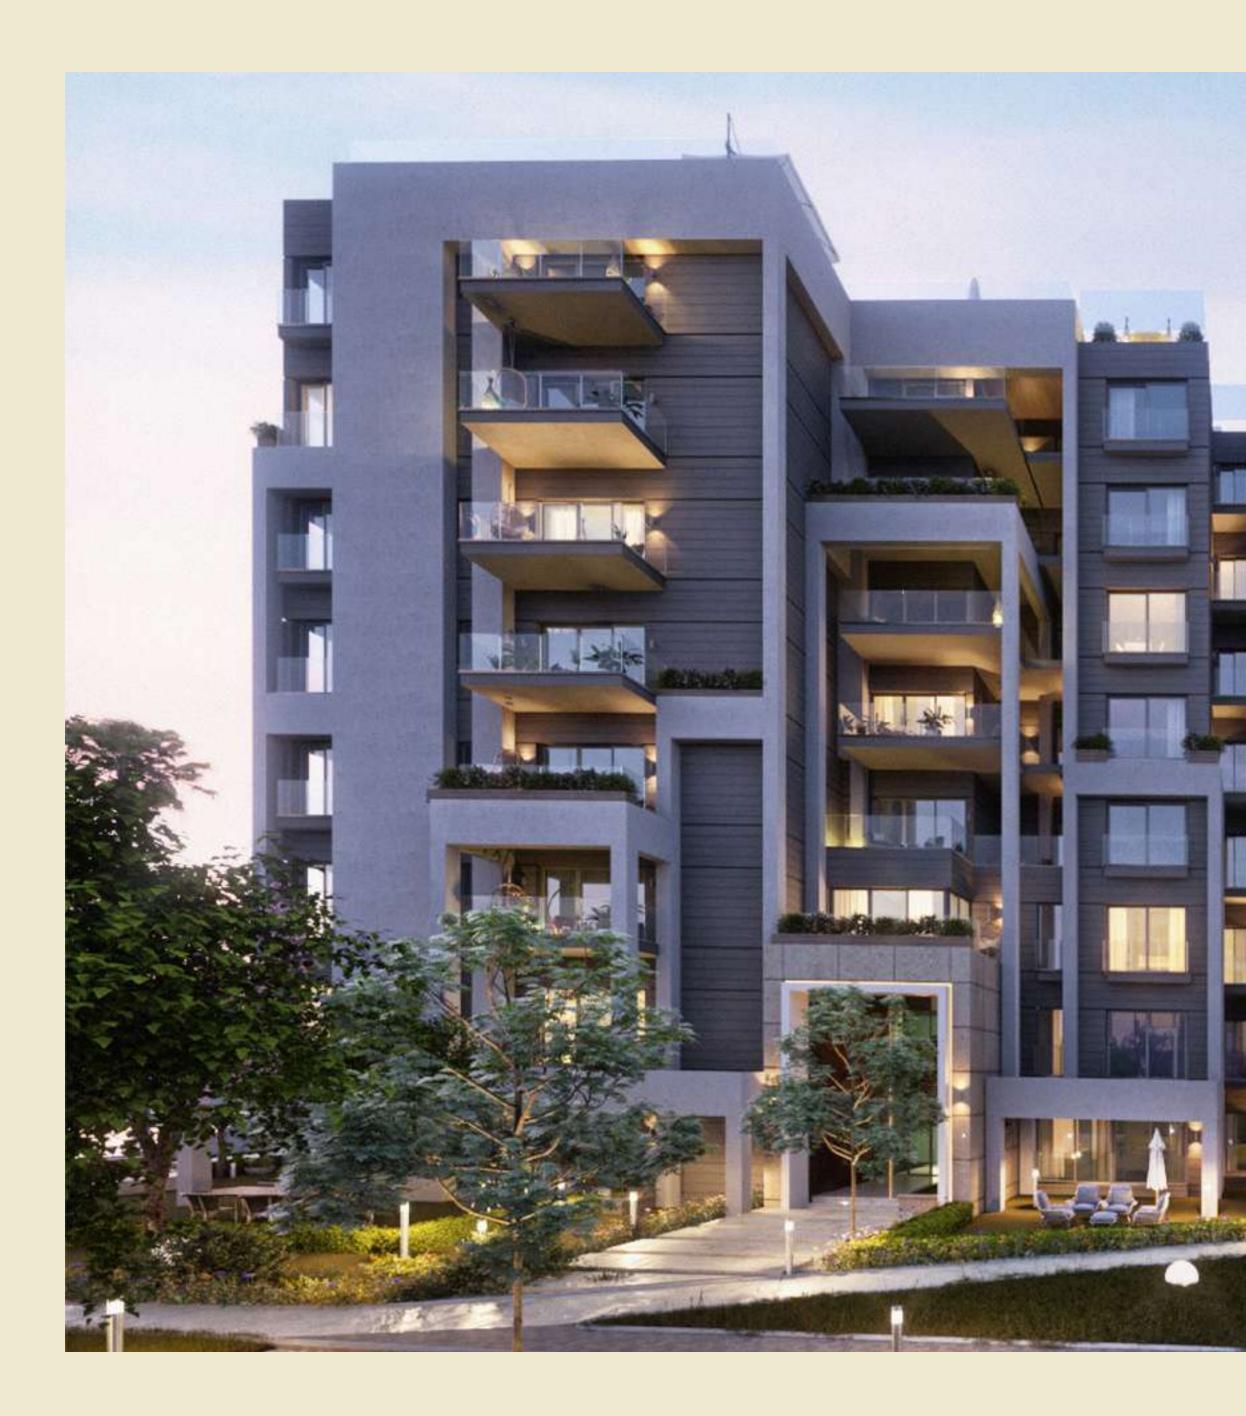

### Residence Eight

Futuristic home where soulful possibilities & natural beauty abounds.

# AN AESTHETIC UNION OF FUNCTION AND FORM INSPIRED DESIGN

From certain vantage points buildings at Residence Eight are seen as a landmark and from others, they are seen as a part of low scale urban fabric. They look different- because they simply perform differently. Inspired by Dubai's dynamic and staggered outlook on typology, Residence Eight introduces two connected buildings per cluster, using an innovative perimeter block housing form, allowing for layered experiences to unfold. The façade reflects deep cascading blocks that become private terraces to frame equal views for all homeowners alike while providing sun shading and optimizing day- light and natural ventilation all year long.

Residence Eight's buildings are seamlessly adjoined on V-shaped plots to lend each unit expansive views without interruption while flexibly accommodating four spacious units per floor with sizes ranging from 80 to 350 sqm. Each building enjoys a private entrance, powered by smart access control, personal lifts, as well as a spacious underground parking - with a separate designated area for visitors-. The rooftops take luxury living to new heights by opening onto a world of endless recreation through an abundance of top-class amenities for homeowners' delight. From roof deck Jacuzzis, cozy barbecue spots to cutting-edge gyms, Residence Eight's inspired design aims at enriching the life of its community at every touchpoint.