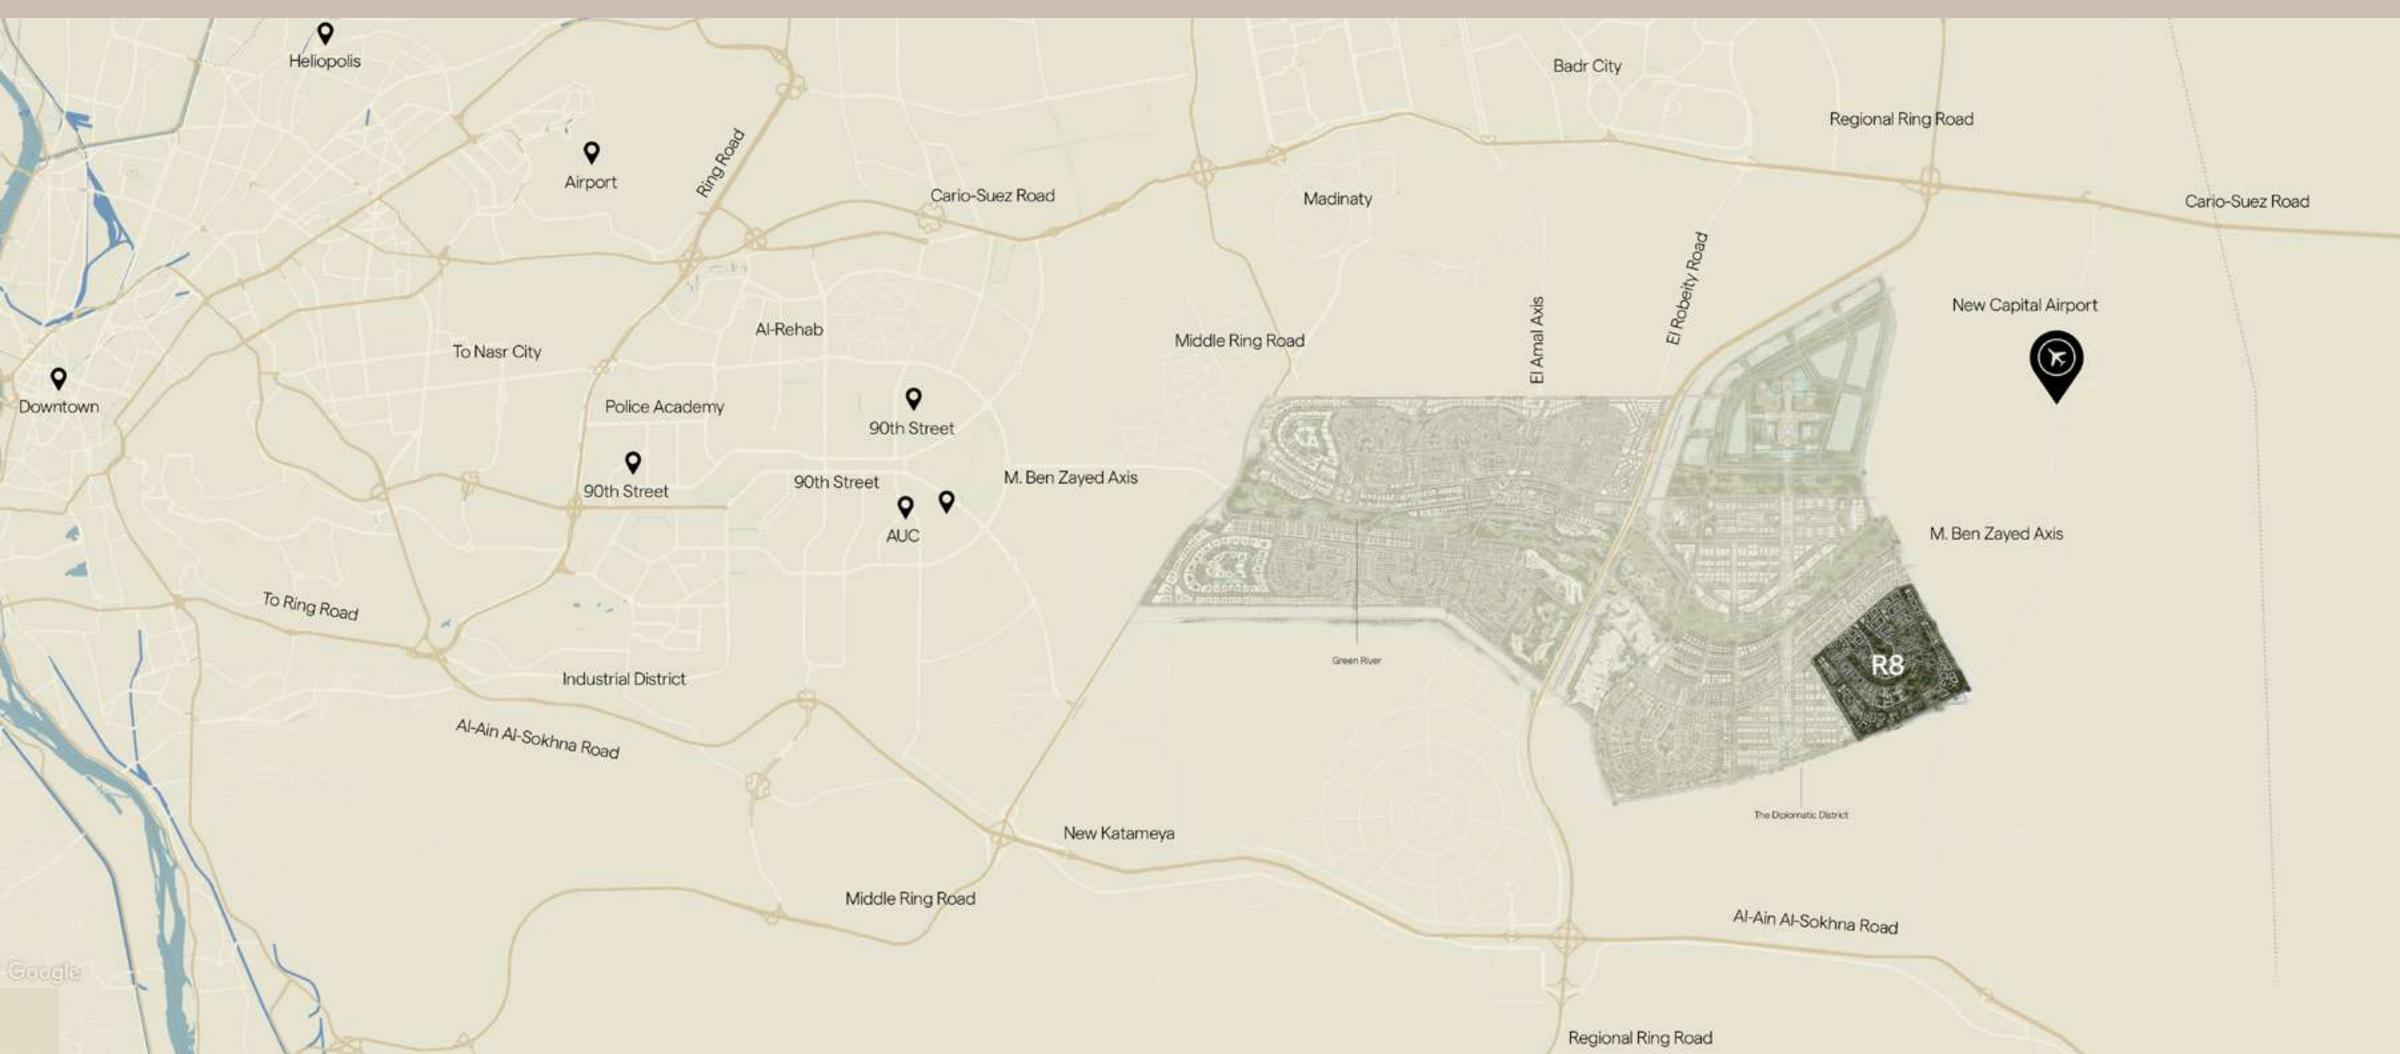

# A WORLD OF CONVENIENCE TO CALL HOME

Masterplanned with the community's convenience in mind, Residence Eight enjoys a strategic location on the West entrance of R8 Diplomatic District, facing the only sports club in the area from the North while opening onto Mohamed Bin Zayed's Northern Axis for ultimate accessibility to all vital points in Cairo. The development's land aesthetically stretches along the Green River from its south to surround you with non-stop recreation while being just minutes away from Cairo's New Administrative Capital's leading educational hub, as well as its thriving Arts and Culture District.

# NEW CAPITAL MASTER PLAN

# NEW CAPITAL AMENITIES

BADR CITY