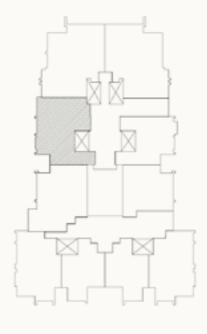

### S - SKY DUPLEX A-61/62

| Available on<br>Sixth Floor.             | Total Area<br><b>360 m</b> ²     | Terrace 01<br><b>8.09 × 2.36 m</b> ² | Terrace 02<br><b>3.78 × 3.73 m</b> ² | Terrace 02<br><b>1.20 × 1.75 m</b> ² |
|------------------------------------------|----------------------------------|--------------------------------------|--------------------------------------|--------------------------------------|
| Entrance<br>2.13 × 2.65 m <sup>2</sup>   |                                  | Laundry<br>1.28 × 1.78 r             |                                      |                                      |
| Reception<br>7.53 × 5.01 m <sup>2</sup>  |                                  | Maid Ro<br>2.48 × 2.12               |                                      |                                      |
| Dinning<br>4.28 × 5.01 m <sup>2</sup>    |                                  | Maid To<br>2.48 × 1.10 r             |                                      |                                      |
| <b>Kitchen</b><br>4.09 × 5.87 m²         |                                  | Lobby<br>3.06 × 1.28                 | m <sup>2</sup>                       |                                      |
| Guest Toile<br>1.91 × 1.37 m²            | et                               |                                      |                                      |                                      |
| Terrace 01<br><b>1.20 × 1.75 m</b> ²     | Terrace 02<br><b>3.73 × 1.20</b> | m²                                   |                                      |                                      |
| <b>Stair</b><br>2.68 X 5.87 m²           |                                  | Bedroo<br>3.98 X 5.01                |                                      |                                      |
| Master Beo<br>3.79 X 6.52 m <sup>2</sup> | droom                            | <b>Bedroo</b><br>4.11 X 5.01 n       |                                      |                                      |
| Dressing<br>2.46 X 2.67 m <sup>2</sup>   |                                  | Bedroo<br>4.09 X 3.79                |                                      |                                      |
| M. Bathroc<br>2.52 X 1.92 m <sup>2</sup> | )m                               | Bathroc<br>2.89 X 2.08               |                                      |                                      |