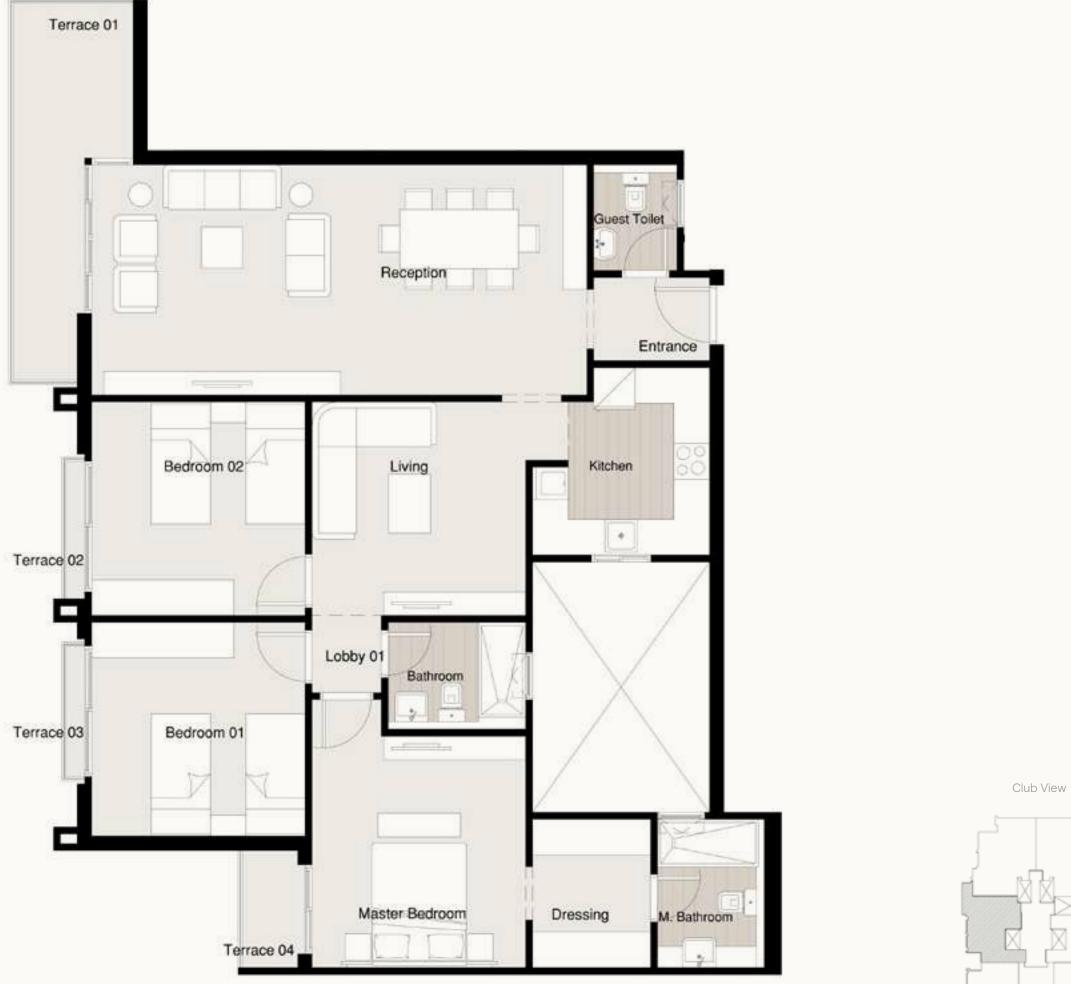

### S - PREMIUM APARTMENT A-13

Available on First Floor. Total Area **190 m**² Terrace 01 **2.15 × 6.60 m**² Terrace 02 **0.30 × 2.44 m**<sup>2</sup>

 Terrace 03
 Terrace 04

 0.30 × 2.44 m<sup>2</sup>
 1.05 × 2.10 m<sup>2</sup>

Entrance 1.52 × 2.26 m<sup>2</sup> Bedroom 01 3.91 × 3.91 m<sup>2</sup>

**Reception** 8.66 × 4.07 m<sup>2</sup>

Living 3.78 × 3.73 m<sup>2</sup>

**Kitchen** 3.19 × 3.34 m<sup>2</sup>

Master Bedroom 3.91 × 4.09 m<sup>2</sup>

**Dressing** 2.11 × 2.75 m<sup>2</sup>

**Bedroom 02** 3.91 × 3.72 m<sup>2</sup>

Guest Toilet 1.58 × 1.97 m<sup>2</sup>

**Bathroom** 1.92 × 2.50 m<sup>2</sup>

**M. Bathroom** 2.00 × 2.75 m<sup>2</sup>

Lobby 01 1.28 × 5.99 m<sup>2</sup>

Disclaimer:

1.All dimensions will be measured from a×is to a×is. 2.All materials,dimensions and drawings are appro×imate information is subject to change without notice. 3.Actual area may vary from the stated area. 4.Drawing areas not to scale. 5.The developer reserves the right to make revisions. 6.Actual unit areas, front windows, porches, terraces,loggia and e×terior trim detail may vary by elevation styles.