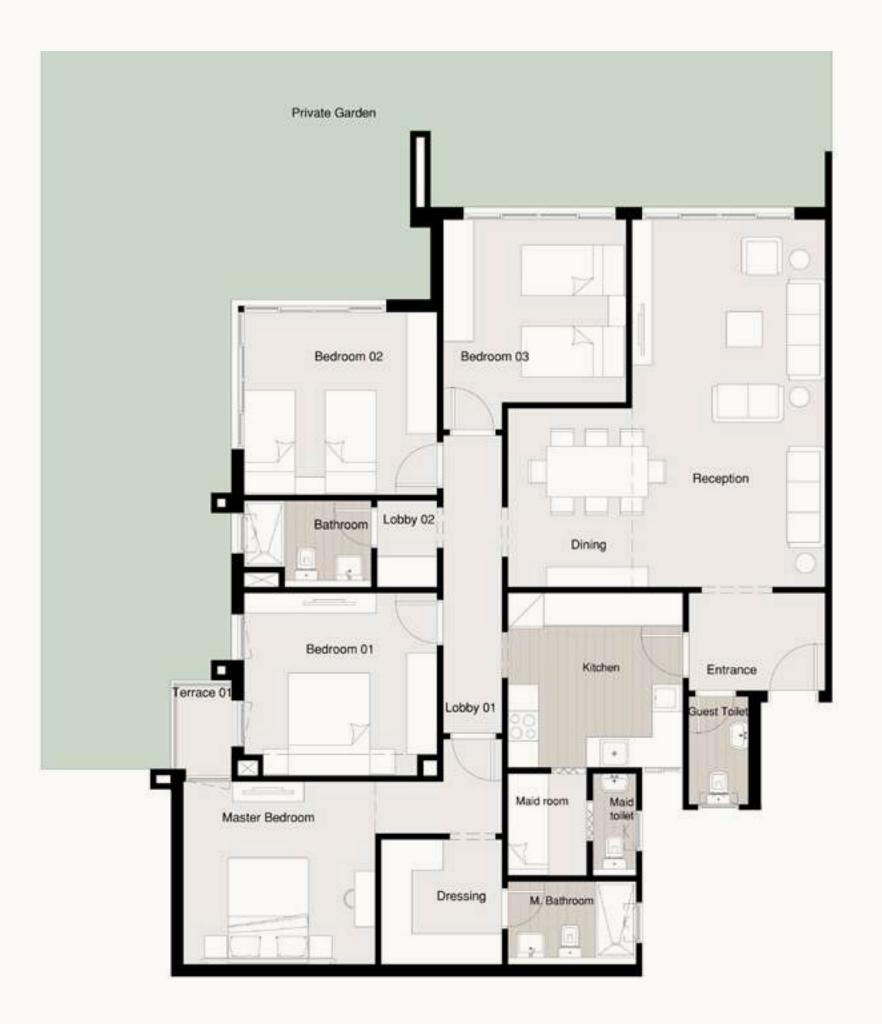

## S - GARDEN APARTMENT A-G1/G2

| Available on<br>Ground Floor.                   | Private Garden<br><b>95 m</b> ² | Terrace 01<br><b>1.20 × 1.75 m</b> ²            | Total Area<br><b>215 m</b> ² |
|-------------------------------------------------|---------------------------------|-------------------------------------------------|------------------------------|
| Entrance<br>2.87 × 2.04 m <sup>2</sup>          |                                 | <b>Bedroom (</b><br>3.72 × 3.91 m <sup>2</sup>  | )3                           |
| Reception<br>3.99 × 7.55 m²                     |                                 | Guest Toile<br>1.48 × 2.31 m²                   | et                           |
| <b>Dinning</b><br>2.44 × 3.64 m <sup>2</sup>    |                                 | Bathroom<br>1.82 × 2.81 m²                      |                              |
| <b>Kitchen</b><br>3.56 × 3.56 m²                |                                 | <b>M. Bathroc</b><br>1.82 × 2.70 m <sup>2</sup> | m                            |
| <b>Master Bec</b><br>3.79 × 4.09 m <sup>2</sup> | droom                           | <b>Maid Roon</b><br>2.13 × 1.67 m <sup>2</sup>  | ٦                            |
| Dressing<br>2.50 × 2.65 m <sup>2</sup>          |                                 | Maid Toilet<br>2.13 × 1.03 m <sup>2</sup>       |                              |
| <b>Bedroom (</b><br>3.72 × 4.11 m²              | )1                              | <b>Lobby 01</b><br>1.28 × 5.99 m²               |                              |
| <b>Bedroom (</b><br>3.91 × 4.11 m²              | )2                              | <b>Lobby 02</b><br>1.30 × 1.82 m <sup>2</sup>   |                              |
|                                                 |                                 |                                                 |                              |