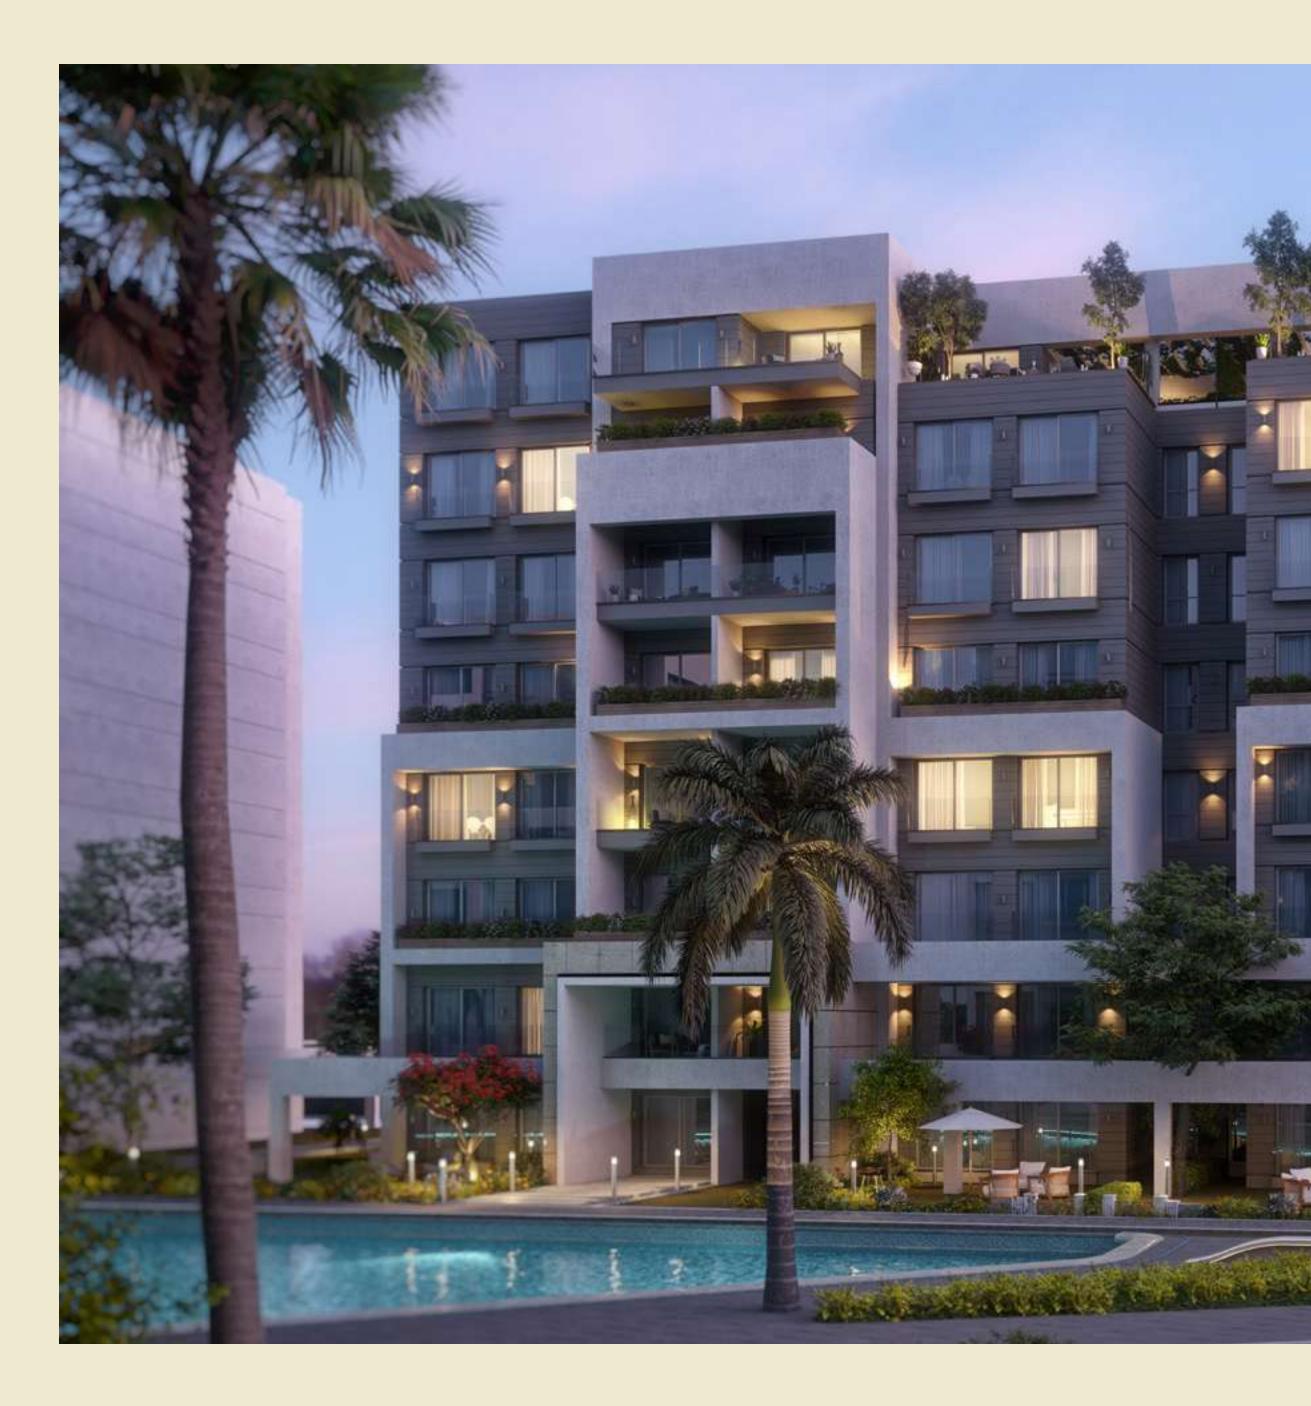

### Residence Eight

Futuristic home where soulful possibilities & natural beauty abounds.

# RESIDENCE EIGHT

# AN AESTHETIC UNION OF FUNCTION AND FORM INSPIRED DESIGN

From certain vantage points buildings at Residence Eight are seen as a landmark and from others, they are seen as a part of low scale urban fabric. They look different- because they simply perform differently. Inspired by Dubai's dynamic and staggered outlook on typology, Residence Eight introduces two connected buildings per cluster, using an innovative perimeter block housing form, allowing for layered experiences to unfold. The façade reflects deep cascading blocks that become private terraces to frame equal views for all homeowners alike while providing sun shading and optimizing day- light and natural ventilation all year long.

Residence Eight's buildings are seamlessly adjoined on V-shaped plots to lend each unit expansive views without interruption while flexibly accommodating four spacious units per floor with sizes ranging from 80 to 350 sqm. Each building enjoys a private entrance, powered by smart access control, personal lifts, as well as a spacious underground parking - with a separate designated area for visitors-. The rooftops take luxury living to new heights by opening onto a world of endless recreation through an abundance of top-class amenities for homeowners' delight. From roof deck Jacuzzis, cozy barbecue spots to cutting-edge gyms, Residence Eight's inspired design aims at enriching the life of its community at every touchpoint.