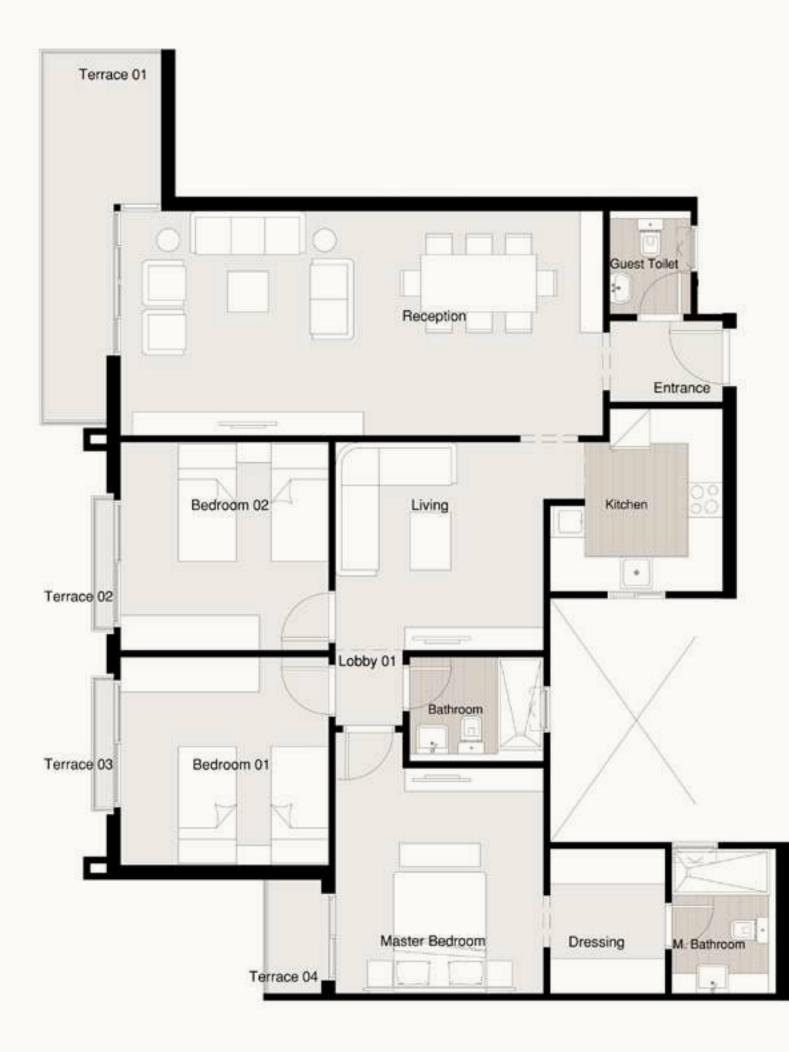

## S - GARDEN APARTMENT A-G3

Available on Ground Floor.

Private Garden 70 m<sup>2</sup>

Terrace 01 1.05 × 2.10 m<sup>2</sup>

Total Area

175 m<sup>2</sup>

Entrance 1.52 × 2.26 m<sup>2</sup>

Reception 8.66 × 4.07 m<sup>2</sup>

Living 3.78 × 3.73 m<sup>2</sup>

Kitchen 3.19 × 3.34 m<sup>2</sup>

Master Bedroom 3.91 × 4.08 m<sup>2</sup>

Dressing 2.11 × 2.74 m<sup>2</sup>

Bedroom 01  $3.91 \times 3.91 \, \text{m}^2$ 

Bedroom 02 3.91 × 3.72 m<sup>2</sup>

Guest Toilet 1.58 × 1.97 m<sup>2</sup>

Bathroom 1.92 × 2.50 m<sup>2</sup>

M. Bathroom 2.00× 2.74 m<sup>2</sup>

Lobby 01 1.28 × 1.36 m<sup>2</sup>