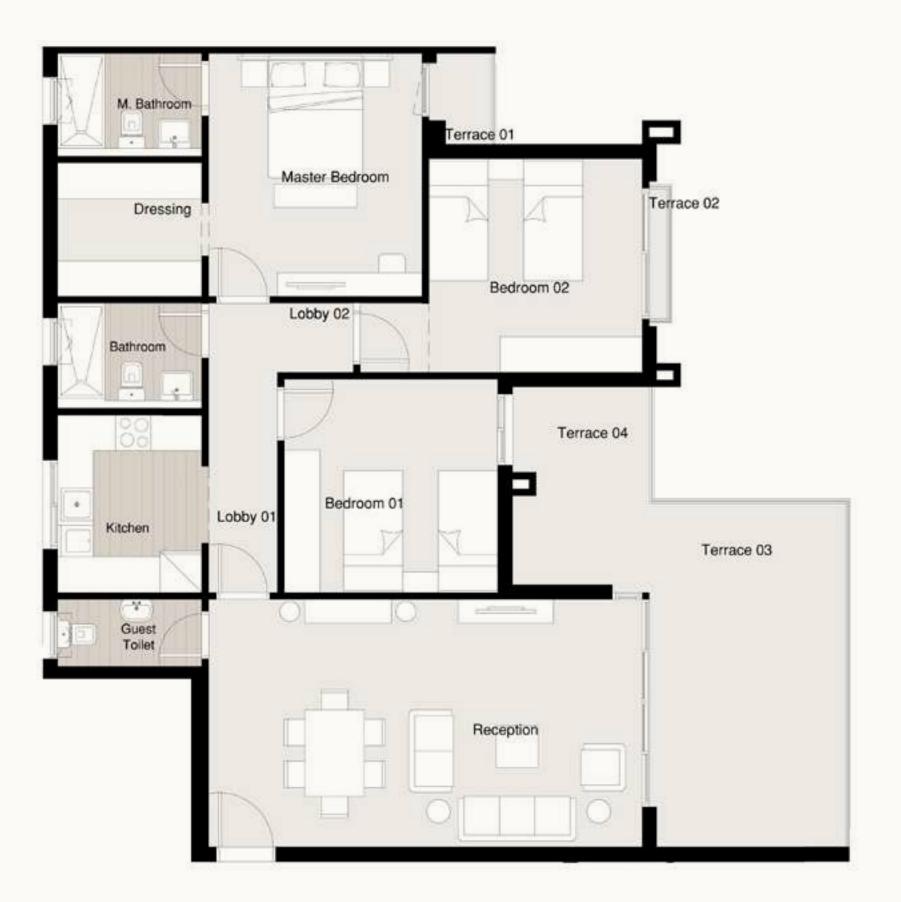

## S - GARDEN APARTMENT A-G1/G2

| Available on<br>Ground Floor.                   | Private Garden<br><b>95 m</b> ² | Terrace 01<br><b>1.20 × 1.75 m</b> ²            | Total Area<br><b>215 m</b> ² |
|-------------------------------------------------|---------------------------------|-------------------------------------------------|------------------------------|
| Entrance<br>2.87 × 2.04 m <sup>2</sup>          |                                 | <b>Bedroom (</b><br>3.72 × 3.91 m <sup>2</sup>  | )3                           |
| Reception<br>3.99 × 7.55 m²                     |                                 | Guest Toile<br>1.48 × 2.31 m²                   | et                           |
| <b>Dinning</b><br>2.44 × 3.64 m <sup>2</sup>    |                                 | Bathroom<br>1.82 × 2.81 m²                      |                              |
| <b>Kitchen</b><br>3.56 × 3.56 m²                |                                 | <b>M. Bathroc</b><br>1.82 × 2.70 m <sup>2</sup> | m                            |
| <b>Master Bec</b><br>3.79 × 4.09 m <sup>2</sup> | droom                           | <b>Maid Roon</b><br>2.13 × 1.67 m <sup>2</sup>  | ٦                            |
| Dressing<br>2.50 × 2.65 m <sup>2</sup>          |                                 | Maid Toilet<br>2.13 × 1.03 m <sup>2</sup>       |                              |
| <b>Bedroom (</b><br>3.72 × 4.11 m²              | )1                              | <b>Lobby 01</b><br>1.28 × 5.99 m²               |                              |
| <b>Bedroom (</b><br>3.91 × 4.11 m²              | )2                              | <b>Lobby 02</b><br>1.30 × 1.82 m <sup>2</sup>   |                              |
|                                                 |                                 |                                                 |                              |