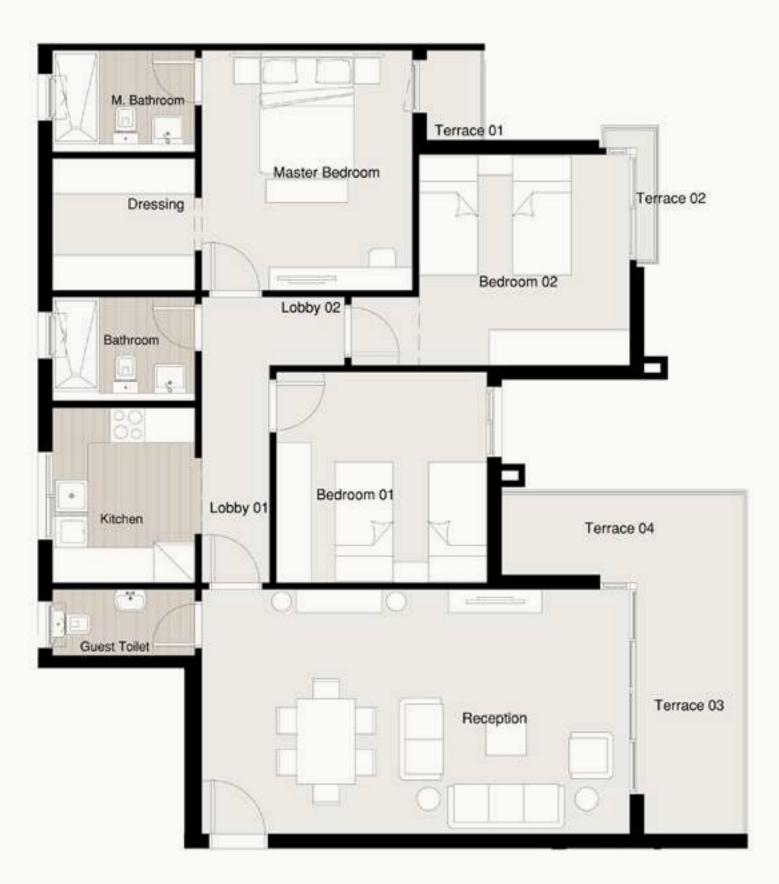

### S - PREMIUM APARTMENT A-13

Available on First Floor. Total Area **190 m**² Terrace 01 **2.15 × 6.60 m**² Terrace 02 **0.30 × 2.44 m**<sup>2</sup>

 Terrace 03
 Terrace 04

 0.30 × 2.44 m<sup>2</sup>
 1.05 × 2.10 m<sup>2</sup>

Entrance 1.52 × 2.26 m<sup>2</sup> Bedroom 01 3.91 × 3.91 m<sup>2</sup>

**Reception** 8.66 × 4.07 m<sup>2</sup>

Living 3.78 × 3.73 m<sup>2</sup>

**Kitchen** 3.19 × 3.34 m<sup>2</sup>

Master Bedroom 3.91 × 4.09 m<sup>2</sup>

**Dressing** 2.11 × 2.75 m<sup>2</sup>

**Bedroom 02** 3.91 × 3.72 m<sup>2</sup>

Guest Toilet 1.58 × 1.97 m<sup>2</sup>

**Bathroom** 1.92 × 2.50 m<sup>2</sup>

**M. Bathroom** 2.00 × 2.75 m<sup>2</sup>

Lobby 01 1.28 × 5.99 m<sup>2</sup>

Disclaimer:

1.All dimensions will be measured from a×is to a×is. 2.All materials,dimensions and drawings are appro×imate information is subject to change without notice. 3.Actual area may vary from the stated area. 4.Drawing areas not to scale. 5.The developer reserves the right to make revisions. 6.Actual unit areas, front windows, porches, terraces,loggia and e×terior trim detail may vary by elevation styles.