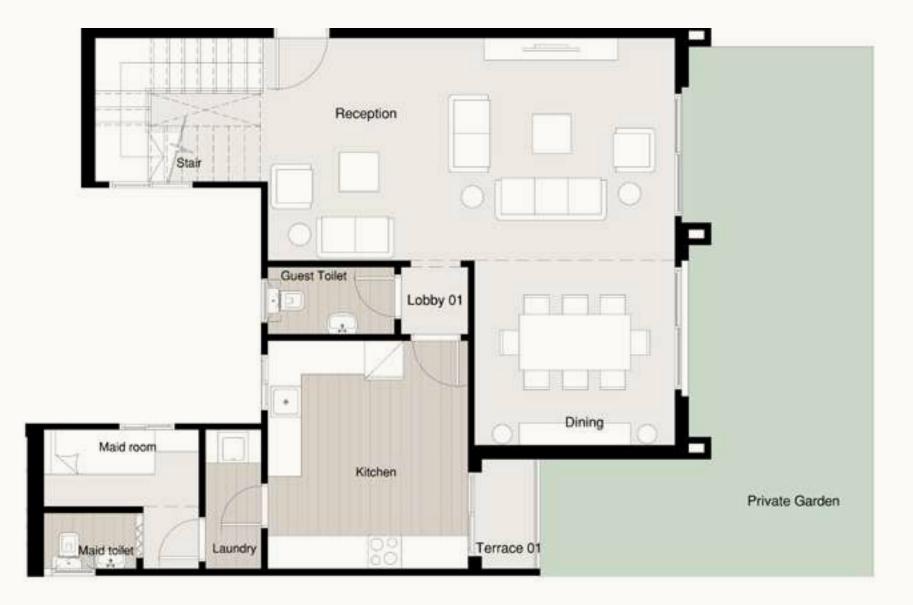

### S - SKY DUPLEX A-61/62

| Available on<br>Sixth Floor.             | Total Area<br><b>360 m</b> ²     | Terrace 01<br><b>8.09 × 2.36 m</b> ² | Terrace 02<br><b>3.78 × 3.73 m</b> ² | Terrace 02<br><b>1.20 × 1.75 m</b> ² |
|------------------------------------------|----------------------------------|--------------------------------------|--------------------------------------|--------------------------------------|
| Entrance<br>2.13 × 2.65 m <sup>2</sup>   |                                  | Laundry<br>1.28 × 1.78 r             |                                      |                                      |
| Reception<br>7.53 × 5.01 m <sup>2</sup>  |                                  | Maid Ro<br>2.48 × 2.12               |                                      |                                      |
| Dinning<br>4.28 × 5.01 m <sup>2</sup>    |                                  | Maid To<br>2.48 × 1.10 r             |                                      |                                      |
| <b>Kitchen</b><br>4.09 × 5.87 m²         |                                  | Lobby<br>3.06 × 1.28                 | m <sup>2</sup>                       |                                      |
| Guest Toile<br>1.91 × 1.37 m²            | et                               |                                      |                                      |                                      |
| Terrace 01<br><b>1.20 × 1.75 m</b> ²     | Terrace 02<br><b>3.73 × 1.20</b> | m²                                   |                                      |                                      |
| <b>Stair</b><br>2.68 X 5.87 m²           |                                  | Bedroo<br>3.98 X 5.01                |                                      |                                      |
| Master Beo<br>3.79 X 6.52 m <sup>2</sup> | droom                            | <b>Bedroo</b><br>4.11 X 5.01 n       |                                      |                                      |
| Dressing<br>2.46 X 2.67 m <sup>2</sup>   |                                  | Bedroo<br>4.09 X 3.79                |                                      |                                      |
| M. Bathroc<br>2.52 X 1.92 m <sup>2</sup> | )m                               | Bathroc<br>2.89 X 2.08               |                                      |                                      |