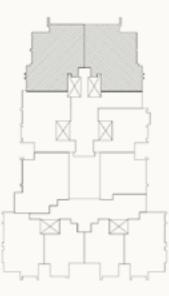

# RESIDENCE EIGHT

Ground Floor

## S - GARDEN APARTMENT A-G1/G2

| Available on<br>Ground Floor.                   | Private Garden<br><b>95 m</b> ² | Terrace 01<br><b>1.20 × 1.75 m</b> ²            | Total Area<br><b>215 m</b> ² |
|-------------------------------------------------|---------------------------------|-------------------------------------------------|------------------------------|
| Entrance<br>2.87 × 2.04 m <sup>2</sup>          |                                 | <b>Bedroom (</b><br>3.72 × 3.91 m <sup>2</sup>  | )3                           |
| Reception<br>3.99 × 7.55 m²                     |                                 | Guest Toile<br>1.48 × 2.31 m²                   | et                           |
| <b>Dinning</b><br>2.44 × 3.64 m <sup>2</sup>    |                                 | Bathroom<br>1.82 × 2.81 m²                      |                              |
| <b>Kitchen</b><br>3.56 × 3.56 m²                |                                 | <b>M. Bathroc</b><br>1.82 × 2.70 m <sup>2</sup> | m                            |
| <b>Master Bec</b><br>3.79 × 4.09 m <sup>2</sup> | droom                           | <b>Maid Roon</b><br>2.13 × 1.67 m <sup>2</sup>  | ٦                            |
| Dressing<br>2.50 × 2.65 m <sup>2</sup>          |                                 | Maid Toilet<br>2.13 × 1.03 m <sup>2</sup>       |                              |
| <b>Bedroom (</b><br>3.72 × 4.11 m²              | )1                              | <b>Lobby 01</b><br>1.28 × 5.99 m²               |                              |
| <b>Bedroom (</b><br>3.91 × 4.11 m²              | )2                              | <b>Lobby 02</b><br>1.30 × 1.82 m <sup>2</sup>   |                              |
|                                                 |                                 |                                                 |                              |